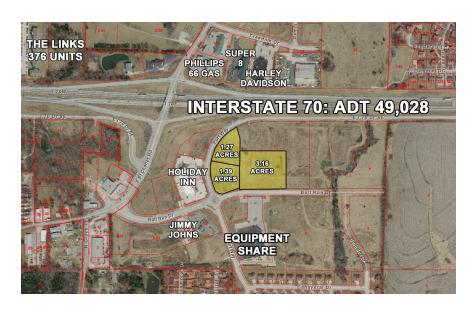

### PROPERTY DESCRIPTION

Prime commercial lots available in the Eastport Centre of Columbia, MO. Each of these lots are currently zoned M-C (Mixed-Use Corridor) and offer easy access and good visibility to Interstate 70. The area is home to EquipmentShare, Holiday Inn, Jimmy John's, Callaway Bank and a multitude of other commercial retail generators.

### **PROPERTY HIGHLIGHTS**

- I-70 traffic count of 62,000 cars per day
- Booming area, located directly across from the Holiday Inn, Jimmy Johns, Equipment Share & The Callaway Bank
- Development ready with road access and a full range of utility supporting infrastructure
- 1.27 Acre and 1.39 Acre lots are priced at \$12 per sq ft
- 3.16 Acre lot is priced at \$8 per sq ft