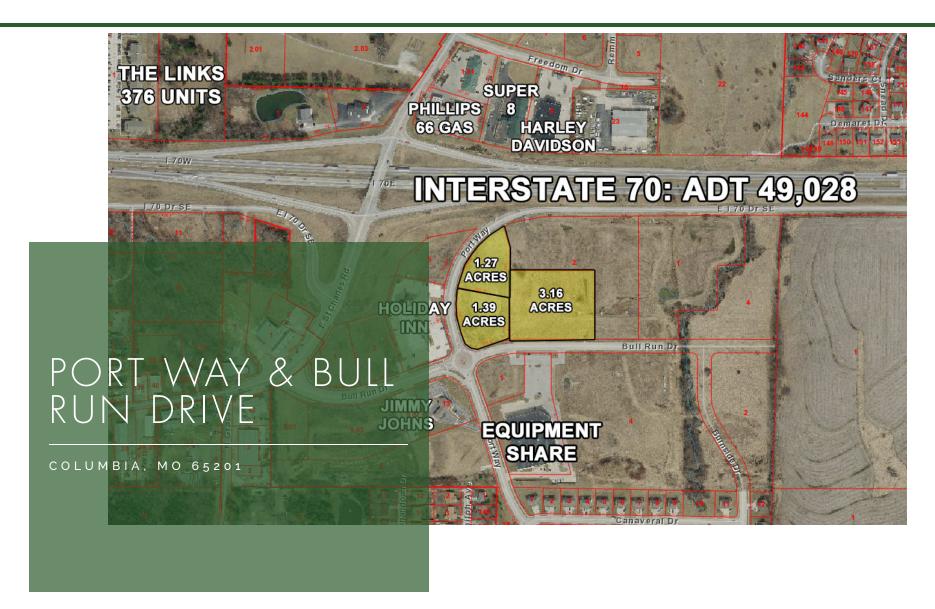

### PROPERTY DESCRIPTION

Prime commercial lots available in the Eastport Centre of Columbia, MO. Each of these lots are currently zoned M-C (Mixed-Use Corridor) and offer easy access and good visibility to Interstate 70. The area is home to EquipmentShare, Holiday Inn, Jimmy John's, Callaway Bank and a multitude of other commercial retail generators.

### **PROPERTY HIGHLIGHTS**

- I-70 traffic count of 62,000 cars per day
- Booming area, located directly across from the Holiday Inn, Jimmy Johns, Equipment Share & The Callaway Bank
- Development ready with road access and a full range of utility supporting infrastructure
- 1.27 Acre and 1.39 Acre lots are priced at \$12 per sq ft
- 3.16 Acre lot is priced at \$8 per sq ft