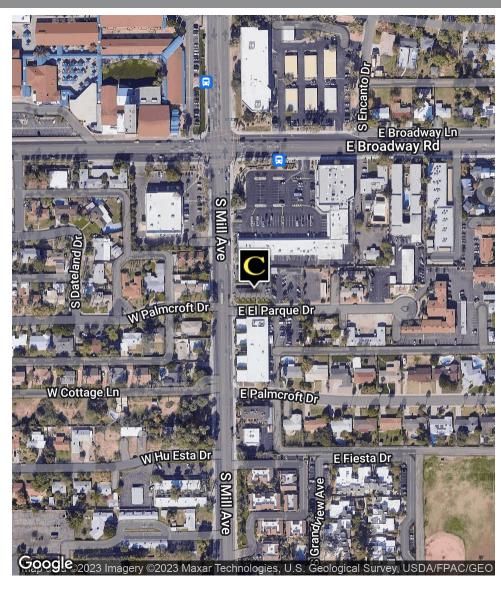

#### **LOCATION OVERVIEW**

Tempe Medical / Office Suites with Mill Ave Frontage. Centrally located minutes from ASU Tempe Campus, within 2 miles of the US 60, I-10 and Loop 202, and 2.75 miles from Loop 101. Highly Visible Location with 61,991 VPD at the Intersection of Mill and Broadway.