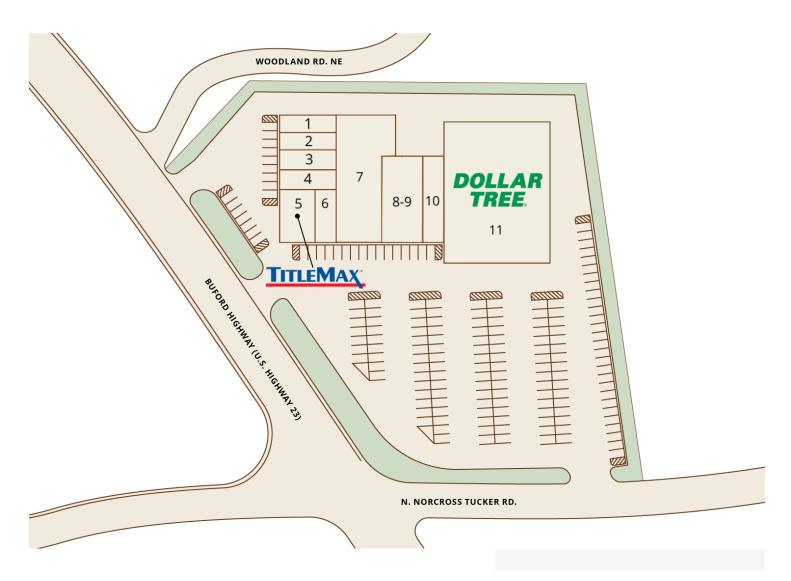

# **Norcross Plaza**

5942 Buford Highway, Norcross, GA 30071

| SUITE | TENANT NAME     | SIZE     |
|-------|-----------------|----------|
| 1     | Barber Shop     | 750 SF   |
| 2     | Staffing Agency | 750 SF   |
| 3     | FH Insurance    | 1,000 SF |
| 4     | Day Spa         | 1,000 SF |
| 5     | TitleMax        | 1,500 SF |

| SUITE | TENANT NAME                     | SIZE      |
|-------|---------------------------------|-----------|
| 6     | Cash 4 Gold                     | 1,000 SF  |
| 7     | Lucky 77 Billiards              | 5,400 SF  |
| 8-9   | Tirso Benitez - Boga Restaurant | 3,600 SF  |
| 10    | Genesis Cafe                    | 2,000 SF  |
| 11    | Dollar Tree Stores              | 15,300 SF |