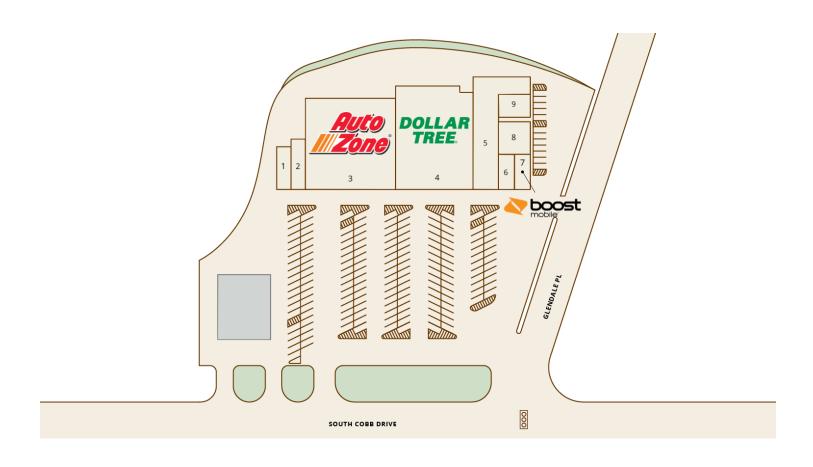

# South Cobb Plaza

2552 South Cobb Drive, Smyrna, GA 30082

| SUITE | TENANT NAME                 | SIZE      |
|-------|-----------------------------|-----------|
| 1     | Cheque Pronto Check Cashing | 1,000 SF  |
| 2     | T&T Nails                   | 1,200 SF  |
| 3     | AutoZone                    | 16,249 SF |
| 4     | Dollar Tree                 | 15,560 SF |
| 5     | Beauty 7 Mart               | 6,800 SF  |
| 6     | Gracie's Beauty Shop        | 850 SF    |
| 7     | Boost Mobile                | 950 SF    |
| 8     | La Tiendita                 | 1,670 SF  |
| 9     | Dance Studio                | 1,200 SF  |