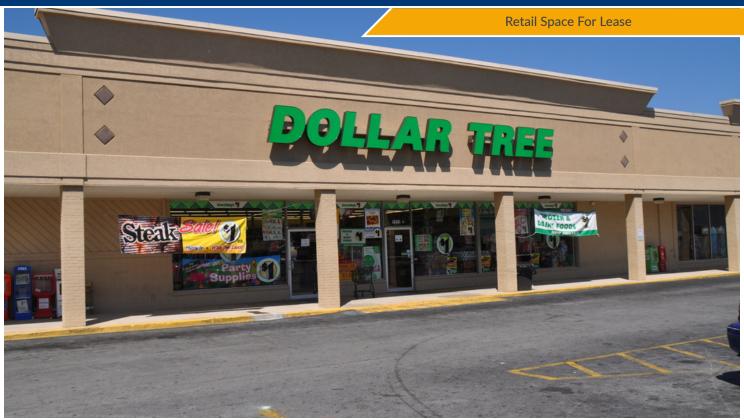

## South Cobb Plaza

2552 South Cobb Drive, Smyrna, GA 30082

#### PROPERTY DESCRIPTION

Anchored by Dollar Tree, South Cobb Plaza features Auto Zone, Boost Mobile, a beauty mart and dance studio.

Located just south of Windy Hill Road, along busy South Cobb Drive, the shopping center is surrounded by residential homes and minutes from Campbell High School.