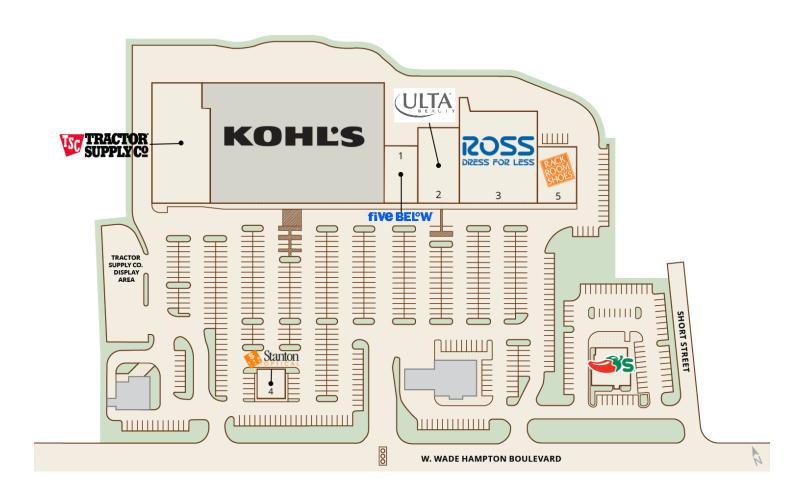

# Piedmont Marketplace

1326 W Wade Hampton Blvd, Greer, SC 29650

| SUITE | TENANT NAME         | SIZE      |
|-------|---------------------|-----------|
| 1     | Five Below          | 8,518 SF  |
| 2     | Ulta                | 10,039 SF |
| 3     | Ross Dress for Less | 21,574 SF |
| 4     | Stanton Optical     | 2,500 SF  |
| 5     | Rack Room Shoes     | 6,000 SF  |
| TS    | Tractor Supply Co.  | 21,566 SF |
| ОР    | Chili's             | 4,000 SF  |