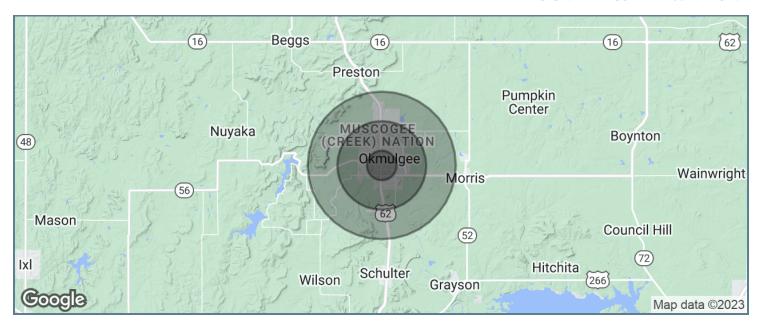

### **DEMOGRAPHICS MAP & REPORT**

| POPULATION                              | 1 MILE          | 3 MILES         | 5 MILES  |
|-----------------------------------------|-----------------|-----------------|----------|
| Total population                        | 1,560           | 12,949          | 18,558   |
| Median age                              | 38.6            | 36.5            | 36.7     |
| Median age (Male)                       | 36.6            | 34.2            | 34.8     |
| Median age (Female)                     | 40.5            | 38.4            | 38.3     |
| HOUSEHOLDS & INCOME                     | 1 MILE          | 3 MILES         | 5 MILES  |
| Total households                        | 649             | 5,285           | 7,433    |
| # = f ================================= |                 |                 |          |
| # of persons per HH                     | 2.4             | 2.5             | 2.5      |
| Average HH income                       | 2.4<br>\$40,450 | 2.5<br>\$38,874 | \$40,053 |