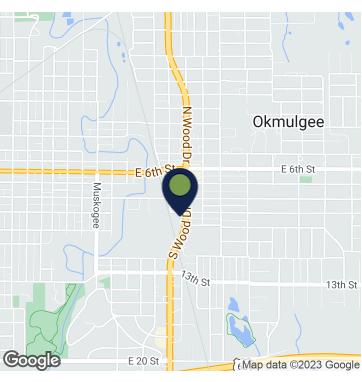

OKMULGEE, OK 74447

### **EXECUTIVE SUMMARY**





### **OFFERING SUMMARY**

Available SF:

### PROPERTY OVERVIEW

Check out this exciting leasing opportunity at 400 S WOOD DR, located in the heart of Okmulgee, OK. With its strategic location, this property is the perfect choice for businesses looking to establish and expand their presence within Okmulgee. Reach out to our team for further information and arrange a showing.

#### PROPERTY HIGHLIGHTS

Lease Rate: Currently Occupied |

Inquire if Interested

Building Size: 3,362 SF

OKMULGEE, OK 74447

**ADDITIONAL PHOTOS** 

OKMULGEE, OK 74447

### **LOCATION MAP**



OKMULGEE, OK 74447

### **DEMOGRAPHICS MAP & REPORT**



| POPULATION                              | 1 MILE          | 3 MILES         | 5 MILES  |
|-----------------------------------------|-----------------|---------------