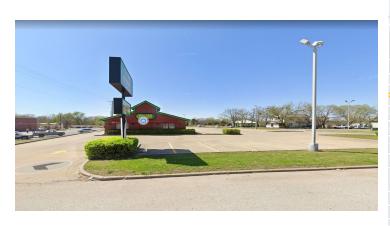

### PROPERTY OVERVIEW

Check out this exciting leasing opportunity at 400 S WOOD DR, located in the heart of Okmulgee, OK. With its strategic location, this property is the perfect choice for businesses looking to establish and expand their presence within Okmulgee. Reach out to our team for further information and arrange a showing.

#### PROPERTY HIGHLIGHTS

Lease Rate: Currently Occupied |

Inquire if Interested

Building Size: 3,362 SF

OKMULGEE, OK 74447

**ADDITIONAL PHOTOS** 

OKMULGEE, OK 74447