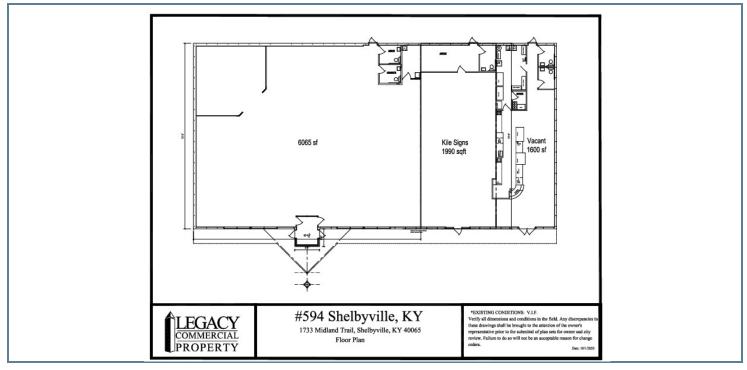

#### **ADDITIONAL PHOTOS**

1733 MIDLAND TRAIL, SHELBYVILLE, KY 40065

**SITE PLANS** 

#### **RENT ROLL**

| TENANT<br>NAME       | UNIT<br>NUMBER | UNIT<br>SIZE (SF) |
|----------------------|----------------|-------------------|
| Vacant               | А              | 6,069             |
| Kile Signs           | В              | 1,990             |
| Penn Station Subs TI | С              | 1,590             |
| Totals/Averages      |                | 9,649             |