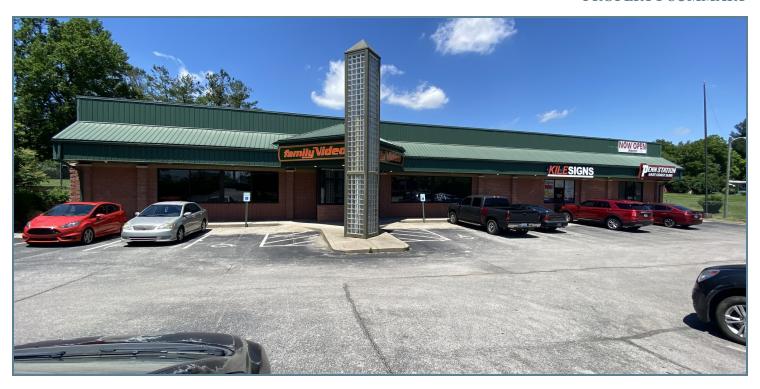

#### PROPERTY DESCRIPTION

Strong visibility just north of the corner of Midland Trail and Old Finchville Rd with up to 1600 Sq Ft available

#### **OFFERING SUMMARY**

| Lease Rate:      | Negotiable   |
|------------------|--------------|
| Number of Units: | 3            |
| Available SF:    | Fully Leased |
| Building Size:   | 9,649 SF     |