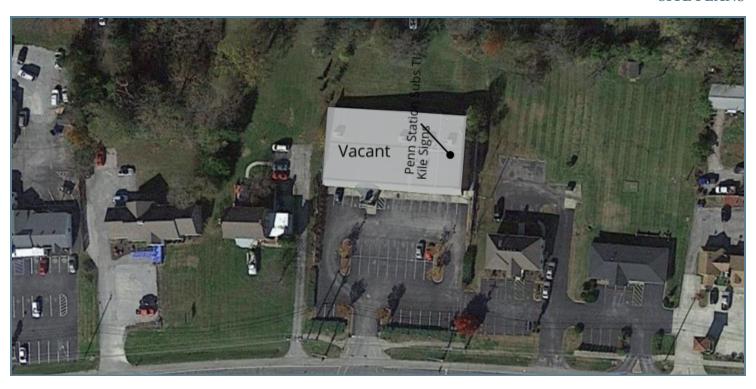

#### **ADDITIONAL PHOTOS**

1733 MIDLAND TRAIL, SHELBYVILLE, KY 40065

**SITE PLANS** 

#### **RENT ROLL**

| TENANT<br>NAME       | UNIT<br>NUMBER | UNIT<br>SIZE (SF) |
|----------------------|----------------|-------------------|
| Vacant               | А              | 6,069             |
| Kile Signs           | В              | 1,990             |
| Penn Station Subs TI | С              | 1,590             |
| Totals/Averages      |                | 9,649             |