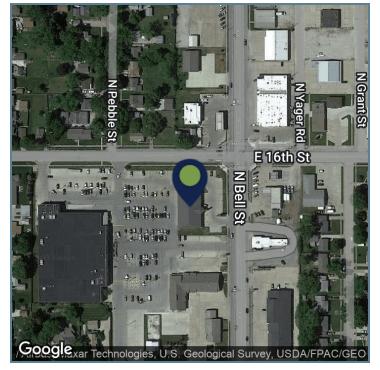

ach out to our team for further information and arrange a showing.

#### **OFFERING SUMMARY**

| Lease Rate:      |            | Currently Occu | pied   Inquire if<br>Interested |  |
|------------------|------------|----------------|---------------------------------|--|
| Available SF:    |            |                |                                 |  |
| Building Size:   |            |                | 6,009 SF                        |  |
| SPACES           | LEASE RATE | SPACE          | SPACE SIZE                      |  |
| DEMOGRAPH        | ICS 1 MII  | LE 3 MILES     | 5 MILES                         |  |
| Total Household  | ds 3,557   | 11,164         | 14,414                          |  |
| Total Population | 9,009      | 27,822         | 35,552                          |  |





FREMONT, NE 68025

### **ADDITIONAL PHOTOS**





FREMONT, NE 68025

### **SITE PLANS**





### FREMONT, NE 68025

### **RENT ROLL**

| SUITE  | TENANT NAME       | SIZE SF  | % OF BUILDING |
|--------|-------------------|----------|---------------|
| А      | Blue Sky Laundry  | 4,473 SF | 74.44%        |
| В      | Valentino's Pizza | 1,536 SF | 25.56%        |
| TOTALS |                   | 6,009 SF | 100%          |