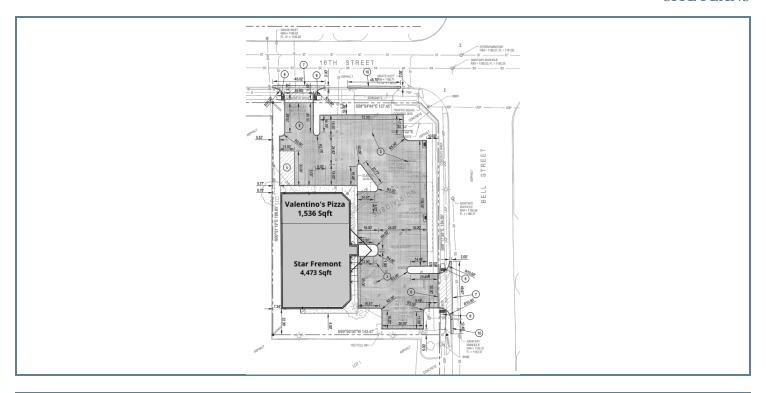

### **SITE PLANS**

### **RENT ROLL**

| SUITE  | TENANT NAME       | SIZE SF  | % OF BUILDING |
|--------|-------------------|----------|---------------|
| А      | Blue Sky Laundry  | 4,473 SF | 74.44%        |
| В      | Valentino's Pizza | 1,536 SF | 25.56%        |
| TOTALS |                   | 6,009 SF | 100%          |