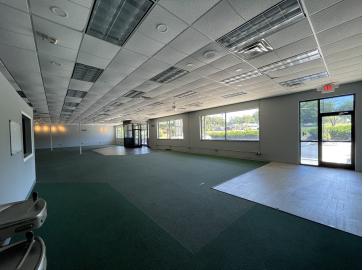

### **ADDITIONAL PHOTOS**

4908 REYNOLDA RD., WINSTON-SALEM, NC 27106

## PROPERTY OVERVIEW

This property has strong visibility on the southwest corner of Reynolda Rd and Shattalon Dr with 4538 Sq Ft available. With an open concept floor plan, there are endless custom interior modifications.