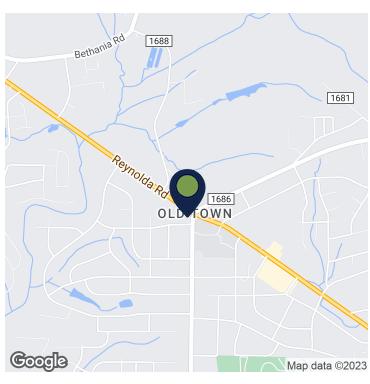

4908 REYNOLDA RD., WINSTON-SALEM, NC 27106

4,538 SF

### **EXECUTIVE SUMMARY**





## **OFFERING SUMMARY**

Available SF:

## PROPERTY OVERVIEW

This property has strong visibility on the southwest corner of Reynolda Rd and Shattalon Dr with 4538 Sq Ft available. With an open concept floor plan, there are endless custom interior modifications.

Lease Rate: Negotiable

Building Size: 7,240 SF

4908 REYNOLDA RD., WINSTON-SALEM, NC 27106

### **ADDITIONAL PHOTOS**







4908 REYNOLDA RD., WINSTON-SALEM, NC 27106

### **LOCATION MAP**



4908 REYNOLDA RD., WINSTON-SALEM, NC 27106

### **DEMOGRAPHICS MAP & REPORT**



| POPULATION          | 1 MILE    | 3 MILES   | 5 MILES   |
|---------------------|-----------|-----------|-----------|
| Total population    | 5,627     | 34,855    | 84,332    |
| Median age          | 35.6      | 40.5      | 40.3      |
| Median age (Male)