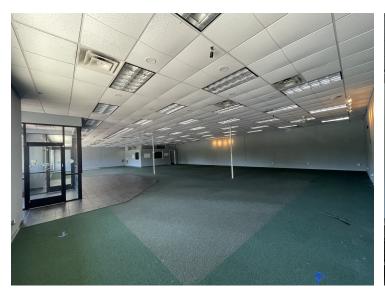

4908 REYNOLDA RD., WINSTON-SALEM, NC 27106

4,538 SF

### **EXECUTIVE SUMMARY**





## **OFFERING SUMMARY**

Available SF:

## PROPERTY OVERVIEW

This property has strong visibility on the southwest corner of Reynolda Rd and Shattalon Dr with 4538 Sq Ft available. With an open concept floor plan, there are endless custom interior modifications.

Lease Rate: Negotiable

Building Size: 7,240 SF

4908 REYNOLDA RD., WINSTON-SALEM, NC 27106

### **ADDITIONAL PHOTOS**







4908 REYNOLDA RD., WINSTON-SALEM, NC 27106

### **LOCATION MAP**



4908 REYNOLDA RD., WINSTON-SALEM, NC 27106

### **DEMOGRAPHICS MAP & REPORT**



| POPULATION          | 1 MILE    | 3 MILES   | 5 MILES   |
|---------------------|-----------|-----------|-----------|
| Total population    | 5,627     | 34,855    | 84,332    |
| Median age          | 35.6      | 40.5      | 40.3      |
| Median age (Male)   | 32.9      | 36.9      | 37.3      |
| Median age (Female) | 40.6      | 43.6      | 42.8      |
| HOUSEHOLDS & INCOME | 1 MILE    | 3 MILES   | 5 MILES   |
| Total households    | 2,059     | 15,711    | 36,703    |
| # of persons per HH | 2.7       | 2.2       | 2.3       |
| Average HH income   | \$72,087  | \$73,657  | \$84,940  |
| Average house value | \$177,840 | \$156,834 |