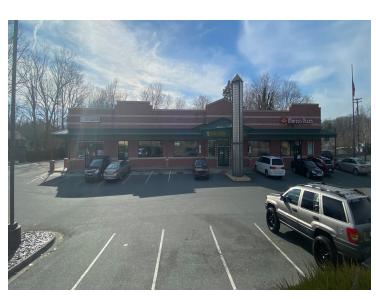

4908 REYNOLDA RD., WINSTON-SALEM, NC 27106

4,538 SF

## PROPERTY OVERVIEW

This property has strong visibility on the southwest corner of Reynolda Rd and Shattalon Dr with 4538 Sq Ft available. With an open concept floor plan, there are endless custom interior modifications.