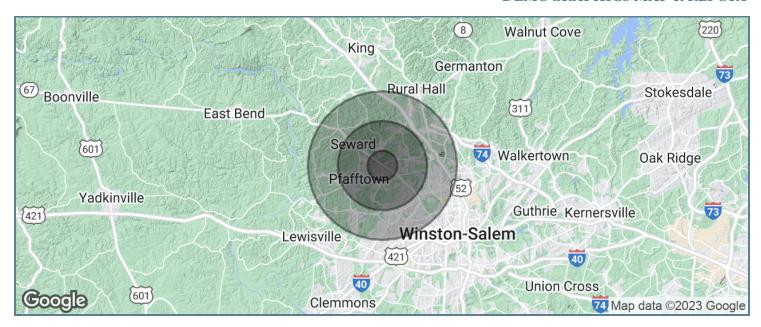

### **DEMOGRAPHICS MAP & REPORT**

| POPULATION          | 1 MILE    | 3 MILES   | 5 MILES   |
|---------------------|-----------|-----------|-----------|
| Total population    | 5,627     | 34,855    | 84,332    |
| Median age          | 35.6      | 40.5      | 40.3      |
| Median age (Male)   | 32.9      | 36.9      | 37.3      |
| Median age (Female) | 40.6      | 43.6      | 42.8      |
| HOUSEHOLDS & INCOME | 1 MILE    | 3 MILES   | 5 MILES   |
| Total households    | 2,059     | 15,711    | 36,703    |
| # of persons per HH | 2.7       | 2.2       | 2.3       |
| Average HH income   | \$72,087  | \$73,657  | \$84,940  |
| Average house value | \$177,840 | \$156,834 | \$195,268 |

<sup>\*</sup> Demographic data derived from 2020 ACS - US Census