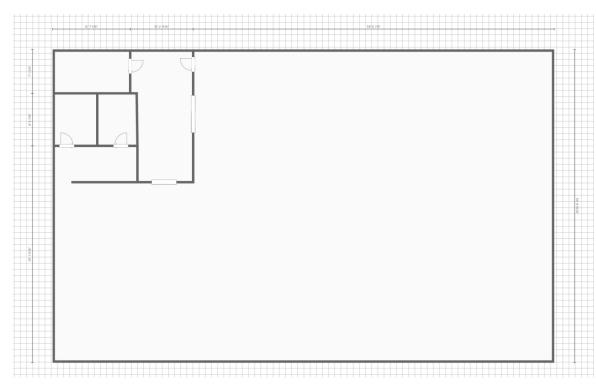

## PROPERTY OVERVIEW

This property has strong visibility on the southwest corner of Reynolda Rd and Shattalon Dr with 4538 Sq Ft available. With an open concept floor plan, there are endless custom interior modifications.

Lease Rate: Negotiable

Building Size: 7,240 SF

4908 REYNOLDA RD., WINSTON-SALEM, NC 27106