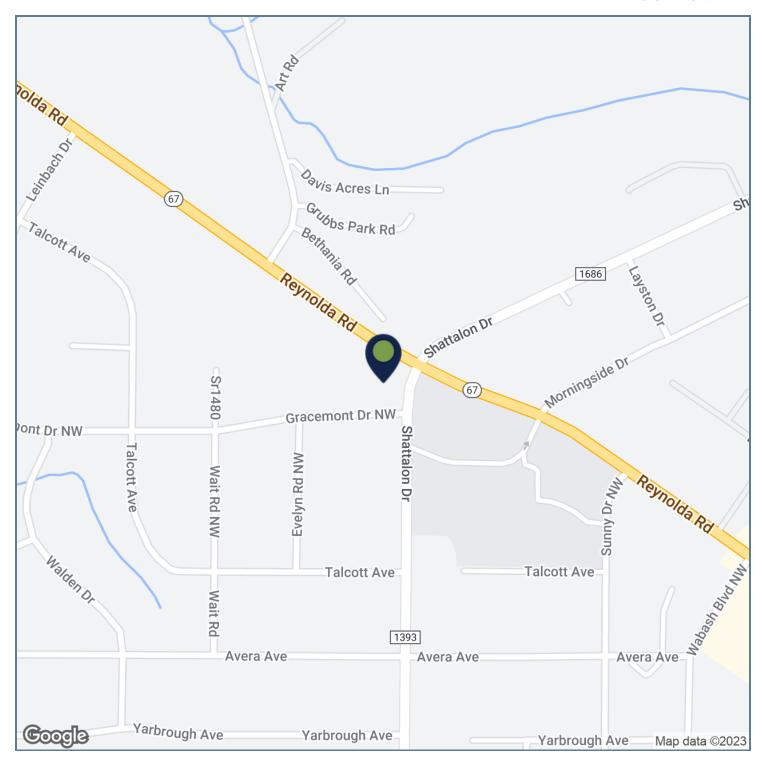

4908 REYNOLDA RD., WINSTON-SALEM, NC 27106

4,538 SF

### **EXECUTIVE SUMMARY**





## **OFFERING SUMMARY**

Available SF:

## PROPERTY OVERVIEW

This property has strong visibility on the southwest corner of Reynolda Rd and Shattalon Dr with 4538 Sq Ft available. With an open concept floor plan, there are endless custom interior modifications.

Lease Rate: Negotiable

Building Size: 7,240 SF

4908 REYNOLDA RD., WINSTON-SALEM, NC 27106

### **ADDITIONAL PHOTOS**







4908 REYNOLDA RD., WINSTON-SALEM, NC 27106

### **LOCATION MAP**



4908 REYNOLDA RD., WINSTON-SALEM, NC 27106

### **DEMOGRAPHICS MAP & REPORT**



| POPULATION          | 1 MILE    | 3 MILES   | 5 MILES   |
|---------------------|-----------|-----------|-----------|
| Total population    | 5,627     | 34,855    | 84,332    |
| Median age          | 35.6      | 40.5      | 40.3      |
| Median age (Male)   | 32.9      | 36.9      | 37.3      |
| Median age (Female) | 40.6      | 43.6      | 42.8      |
| HOUSEHOLDS & INCOME | 1 MILE    | 3 MILES   | 5 MILES   |
| Total households    | 2,059     | 15,711    | 36,703    |
| # of persons per HH | 2.7       | 2.2       | 2.3       |
| Average HH income   | \$72,087  | \$73,657  | \$84,940  |
| Average house value | \$177,840 | \$156,834 | \$195,268 |

<sup>\*</sup> Demographic data derived from 2020 ACS - U