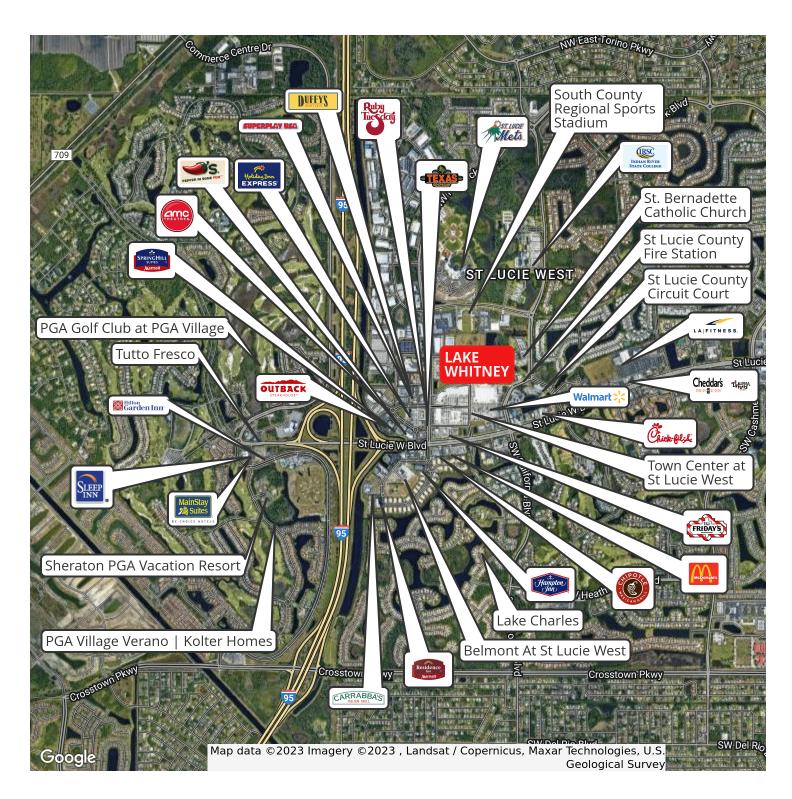

Information**

Building Name 561 NW Lake Whitney Place
Street Address 561 NW Lake Whitney Place
City, State, Zip Port St. Lucie, FL 34986
County/Township Saint Lucie

### **Parking & Transportation**

Street Parking Yes
Parking Ratio 5.0

### **Property Details**

Property Type Office - Professional
Property Subtype Office Building
Lot Size 15 Acres
Utilities St Lucie West Services District
Maintenance \$8.27 SF CAM (2023)

### Zoning / Land Use Details

Zoning Commercial Services
Permitted Use See Below

Click Here For Permitted Uses





## **Additional Photos**

561 NW LAKE WHITNEY PLACE

# FOR LEASE







## **Additional Photos**

561 NW LAKE WHITNEY PLACE

# FOR LEASE





## FOR LEASE

### 561 NW LAKE WHITNEY PLACE



5

## Retailer Map

### 561 NW LAKE WHITNEY PLACE

## FOR LEASE





# Demographics Map

561 NW LAKE WHITNEY PLACE

## FOR LEASE







### **DEMOGRAPHICS**

|                   | 1 MILE   | 3 MILES  | 5 MILES  |
|-------------------|----------|----------|----------|
| Total Population  | 4,288    | 38,438   | 97,565   |
| Total Households  | 1,807    | 14,724   | 35,464   |
| Average HH Income | \$63,818 | \$64,651 | \$63,800 |
| Average Age       | 48.9     | 43.4     | 40.6     |



### Disclaimer

### 561 NW LAKE WHITNEY PLACE

### FOR LEASE

This presentation package has been prepared by the company representing the property for informational purposes only and does not purport to contain all information necessary to reach a purchase decision.

The information herein has been given by the Owner or other sources believed to be reliable, but it has no