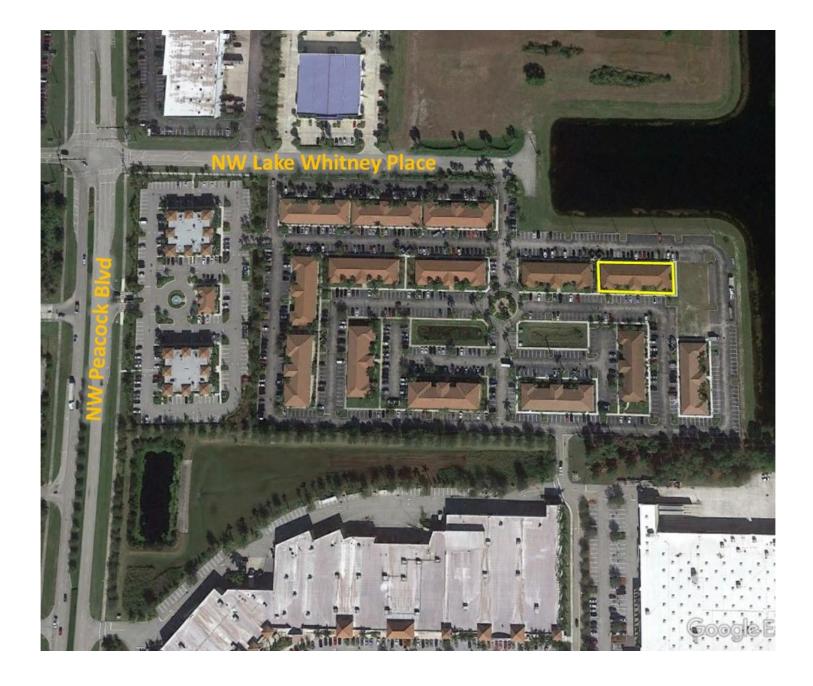

#### **LOCATION OVERVIEW**

Lake Whitney Medical and Professional offices are conveniently located on the corner of NW Lake Whitney Place and Peacock Blvd in the heart of St Lucie West. The property is welllocated with access to I-95 (exit 121) less than 1 mile away and only minutes from the Florida Turnpike (exit 142). This property is well-positioned to service the surrounding residential subdivisions of St Lucie West and Fort Pierce.

#### **Location Information**

Building Name 561 NW Lake Whitney Place
Street Address 561 NW Lake Whitney Place
City, State, Zip Port St. Lucie, FL 34986
County/Township Saint Lucie