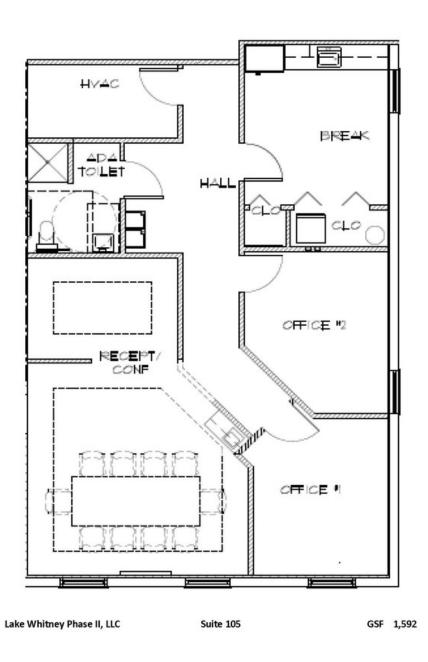

#### PROPERTY OVERVIEW

Space is a single story professional office. The floor plan has entrance reception area and spacious conference/showroom area, two private offices, one restroom and a very nice kitchenette/breakroom. Lots of upgrades including vinyl plank flooring, chair rail and crown molding.

### 561 NW LAKE WHITNEY PLACE

5