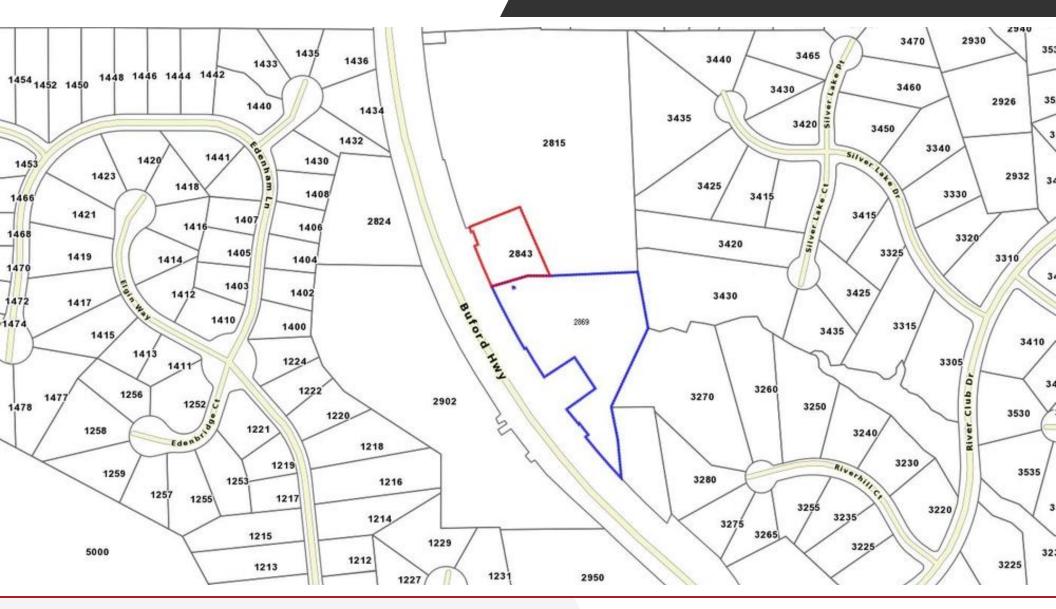

2869 BUFORD HWY, CUMMING, GA 30041-9487

### **OFFERING SUMMARY**

Sale Price: \$360.000 / acre

Lot Size: .81 Acres

Zoning: CBD

Traffic Count: 25,000