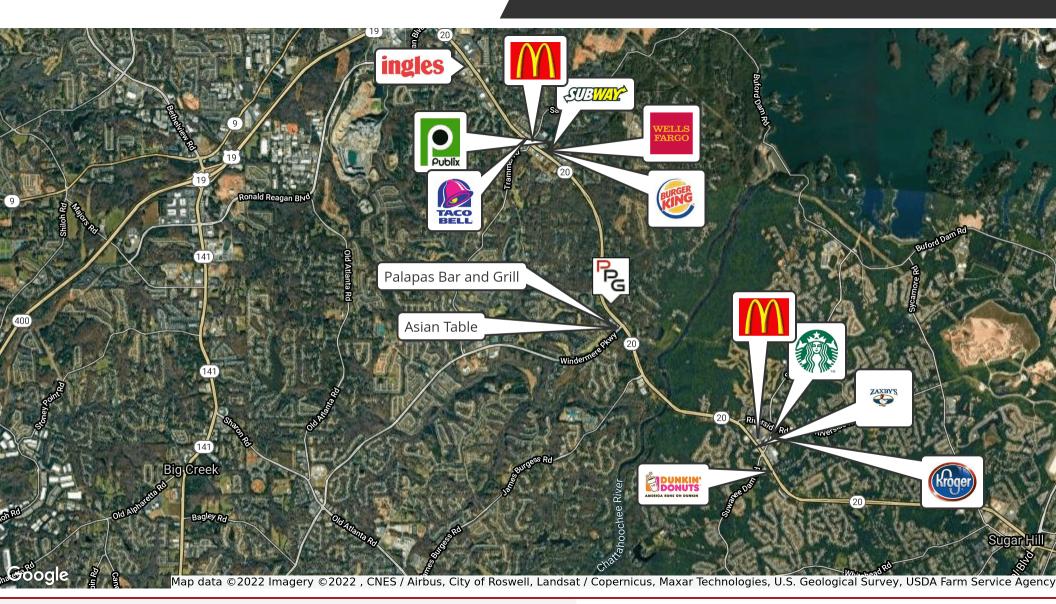

### PROPERTY HIGHLIGHTS

- Atlanta MSA Location | \$148,040 Avg. HH Income Within One Mile | 31,000 +/- Avg. Daily Traffic on Highway 20
- · Zoned CBD (Commercial Business District)
- · GA HWY 20 frontage
- Directly Adjacent to Windermere Golf Community | Explosive Residential Growth in Area