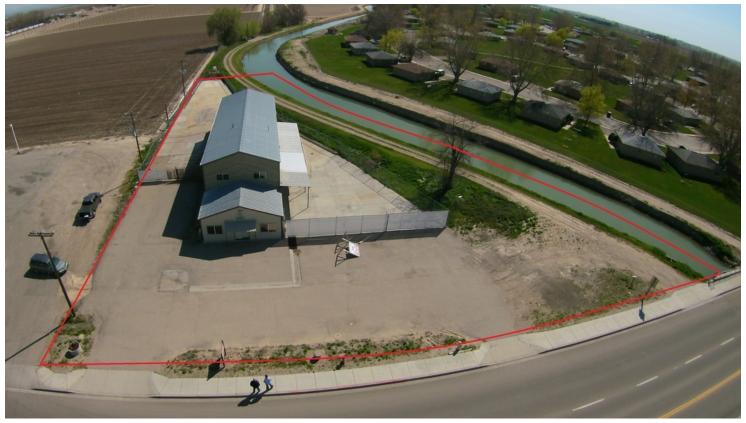

## **OFFERING SUMMARY**

SALE PRICE: \$264,000

AVAILABLE SF:

LOT SIZE: 1.28 Acres

BUILDING SIZE: 4,470 SF

ZONING: Commercial

PRICE / SF: \$59.06

## **PROPERTY OVERVIEW**

Great office and shop located in Wilder with frontage on Highway 95.

# **PROPERTY HIGHLIGHTS**

- 2,000 SF Shop with 450 SF Mezzanine
- · 10 Offices
- Concrete Yard
- · 2 Large Grade Level doors