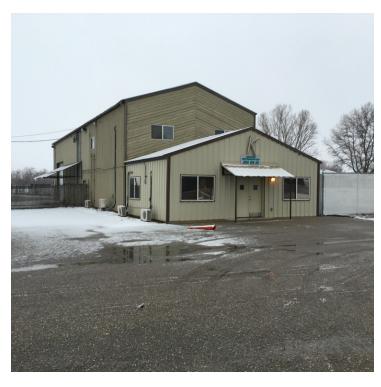

## **PROPERTY OVERVIEW**

Great office and shop located in Wilder with frontage on Highway 95.

# **PROPERTY HIGHLIGHTS**

- 2,000 SF Shop with 450 SF Mezzanine
- · 10 Offices
- Concrete Yard
- · 2 Large Grade Level doors