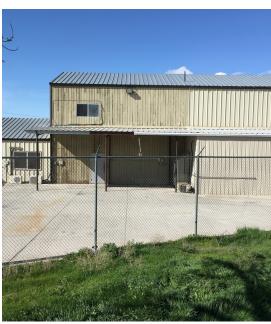

## **PROPERTY OVERVIEW**

Great office and shop located in Wilder with frontage on Highway 95.

# **PROPERTY HIGHLIGHTS**

- 2,000 SF Shop with 450 SF Mezzanine
- · 10 Offices
- Concrete Yard
- · 2 Large Grade Level doors