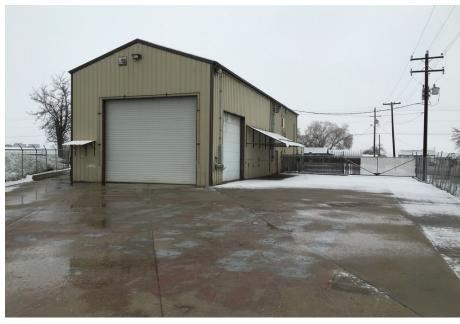

# **PROPERTY HIGHLIGHTS**

- 2,000 SF Shop with 450 SF Mezzanine
- · 10 Offices
- Concrete Yard
- · 2 Large Grade Level doors