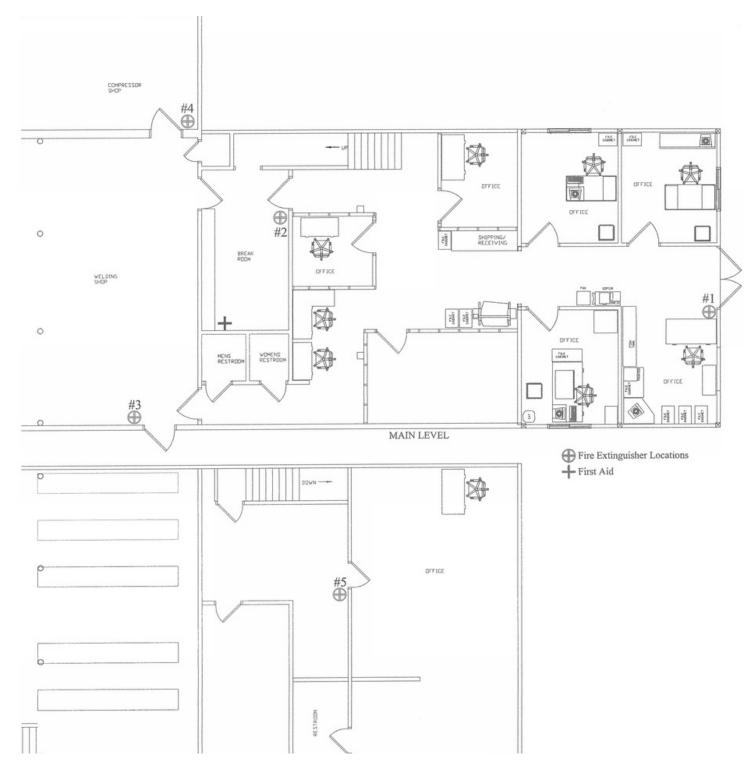

# **PROPERTY HIGHLIGHTS**

- 2,000 SF Shop with 450 SF Mezzanine
- · 10 Offices
- Concrete Yard
- · 2 Large Grade Level doors