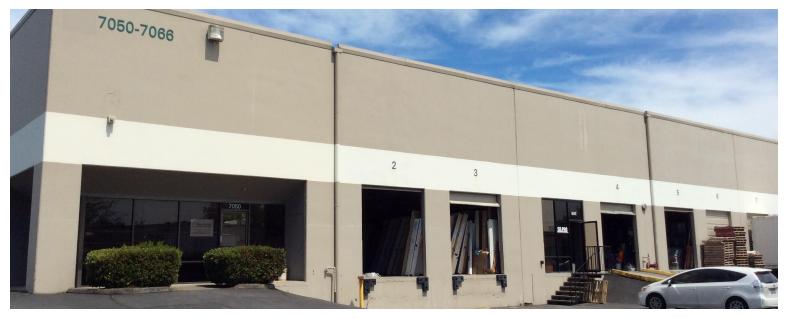

## Kent Industrial Park - 7050 South 188th Street, Kent

8,278 SQUARE FEET AVAILABLE

## **Building Highlights**

- 8,278 square feet (1,500 sf office)
- 2 dock high doors, 1 grade level door
- 22' 6" clear height
- Great North Kent location
- Excellent access to West Valley Hwy
- Side yard on grade
- End cap space
- Available 05/01/2019
- Call for lease rates
- NNN's: \$0.19 PSF