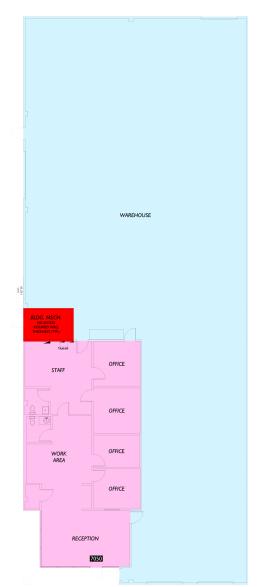

## **Building Highlights**

- 8,278 square feet (1,500 sf office)
- 2 dock high doors, 1 grade level door
- 22' 6" clear height
- Great North Kent location
- Excellent access to West Valley Hwy
- Side yard on grade
- End cap space
- Available 05/01/2019
- Call for lease rates
- NNN's: \$0.19 PSF