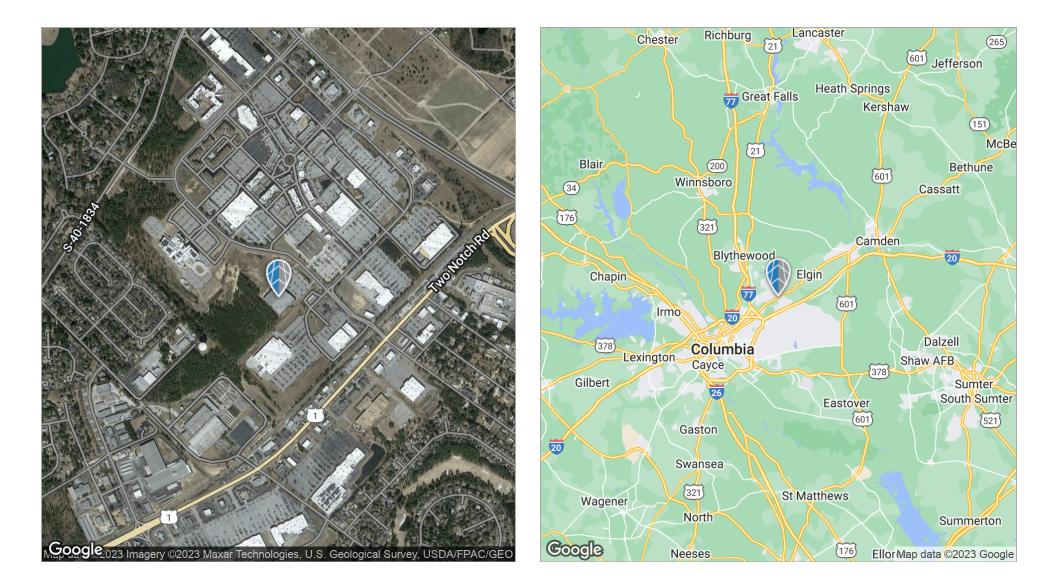

## 741 Fashion Drive, Columbia, SC 29229 EXECUTIVE SUMMARY

#### **PROPERTY SUMMARY**

| Sale Price:     | \$7,450,000                   |
|-----------------|-------------------------------|
| Cap Rate:       | 9.48%                         |
| NOI:            | \$706,134                     |
| Lot Size:       | 6.43 Acres                    |
| Building Size:  | 85,800 SF                     |
| Ceiling Height: | 26.0 FT                       |
| Year Built:     | 2004                          |
| Renovated:      | 2015                          |
| Zoning:         | PUD                           |
| Market:         | Northeast Columbia            |
| Cross Streets:  | Two Notch and<br>Clemson Road |
| Traffic Count:  | 26,700                        |