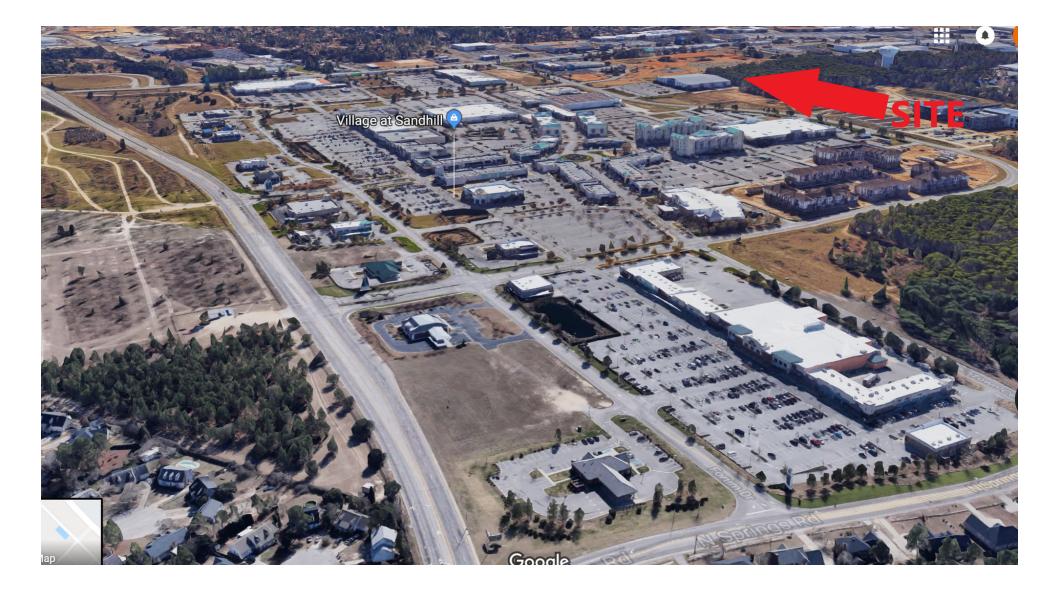

## 741 Fashion Drive, Columbia, SC 29229 EXECUTIVE SUMMARY

#### **PROPERTY SUMMARY**

| Sale Price:     | \$7,450,000                   |
|-----------------|-------------------------------|
| Cap Rate:       | 9.48%                         |
| NOI:            | \$706,134                     |
| Lot Size:       | 6.43 Acres                    |
| Building Size:  | 85,800 SF                     |
| Ceiling Height: | 26.0 FT                       |
| Year Built:     | 2004                          |
| Renovated:      | 2015                          |
| Zoning:         | PUD                           |
| Market:         | Northeast Columbia            |
| Cross Streets:  | Two Notch and<br>Clemson Road |
| Traffic Count:  | 26,700                        |