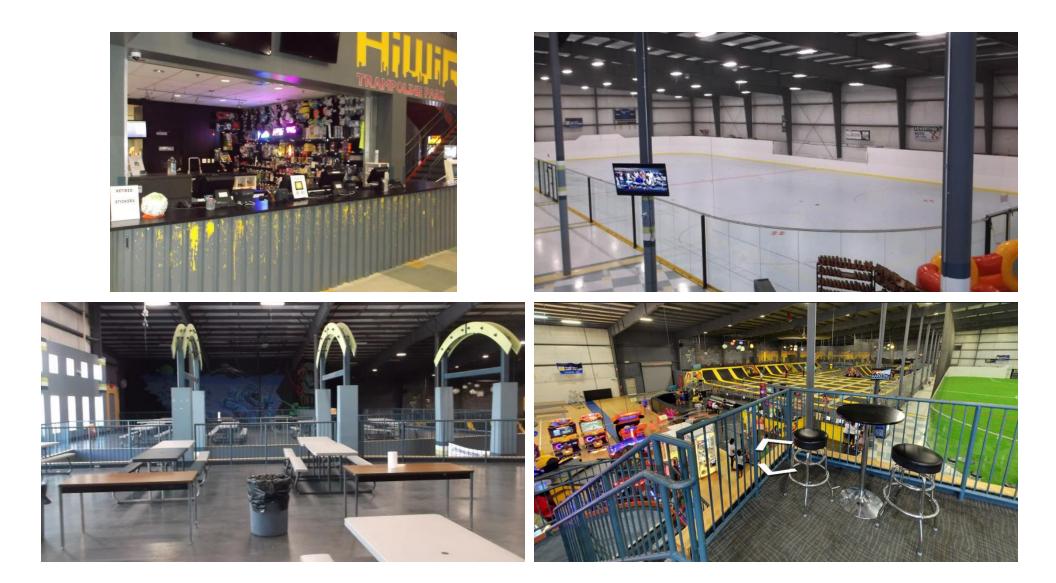

# **NNN LEASED INVESTMENT - COLUMBIA, SC**

FAMILY/SPORTS ENTERTAINMENT FACILITY PROPERTY FOR SALE | 741 Fashion Drive, Columbia, SC 29229

Exclusively Presented By SHERRI C. BURRISS 803.900.8017 sburriss@roicommercialsc.com

## 741 Fashion Drive, Columbia, SC 29229 EXECUTIVE SUMMARY