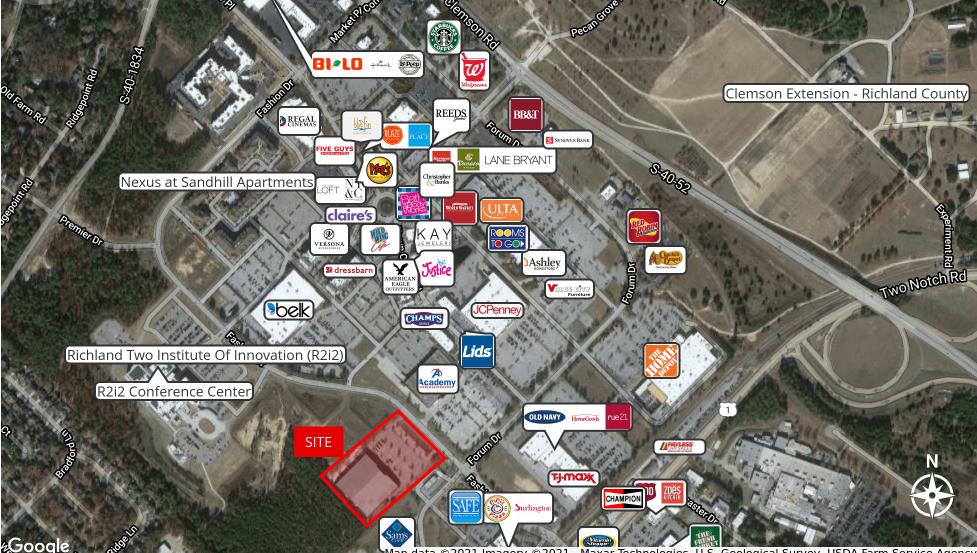

ROI Commercial, LLC 1300 Sumter Street || Columbia, SC 29201 803.900.8020 || roicommercialsc.com

SHERRI C. BURRISS 803.900.8017 sburriss@roicommercialsc.com

Map data ©2021 Imagery ©2021 , Maxar Technologies, U.S. Geological Survey, USDA Farm Service Agency