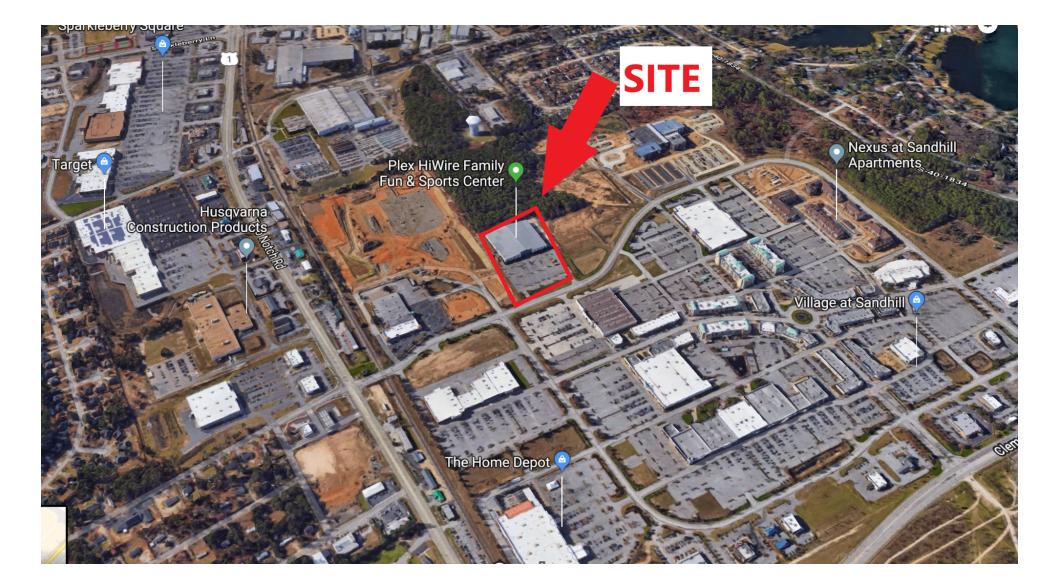

## 741 Fashion Drive, Columbia, SC 29229 EXECUTIVE SUMMARY

#### **PROPERTY SUMMARY**

| Sale Price:     | \$7,450,000                   |
|-----------------|-------------------------------|
| Cap Rate:       | 9.48%                         |
| NOI:            | \$706,134                     |
| Lot Size:       | 6.43 Acres                    |
| Building Size:  | 85,800 SF                     |
| Ceiling Height: | 26.0 FT                       |
| Year Built:     | 2004                          |
| Renovated:      | 2015                          |
| Zoning:         | PUD                           |
| Market:         | Northeast Columbia            |
| Cross Streets:  | Two Notch and<br>Clemson Road |
| Traffic Count:  | 26,700                        |