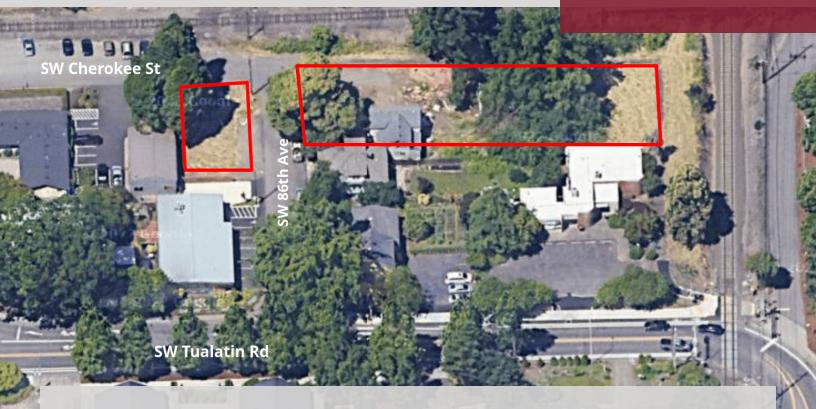

## TWO OFFICE/RETAIL/MULTI-FAMILY LOTS AVAILABLE

| OFFERING SUMMARY                           |                         | PROPERTY OVERVIEW                                                                                                                                                                                            |  |  |  |
|--------------------------------------------|-------------------------|--------------------------------------------------------------------------------------------------------------------------------------------------------------------------------------------------------------|--|--|--|
| Sale Price:                                | \$75,000 -<br>\$285,000 | The two lots are zoned CC (Central Commercial). The zoning allows retail (including auto use), office and childcare uses. Apartments are allowed. Max height for a new development is 45'.                   |  |  |  |
|                                            |                         | LOCATION OVERVIEW                                                                                                                                                                                            |  |  |  |
| Available SF:<br>Total Lot Size Available: | 0.37 Acres              | The subject property is located just off I-5 in between the Highway 217<br>and I-205 freeway. The topography is relatively flat with two main<br>streets for access (SW Cherokee Street and SW 86th Avenue). |  |  |  |
|                                            | 0.07 Acles              | PROPERTY HIGHLIGHTS                                                                                                                                                                                          |  |  |  |
| Zoning:                                    | CC, Central             | <ul> <li>There is an existing house on the eastern lot with a month-to-month<br/>tenant.</li> </ul>                                                                                                          |  |  |  |
|                                            | Commercial              | <ul> <li>Utilities are connected to eastern lot, and are nearby and<br/>accessible for the smaller western lot.</li> </ul>                                                                                   |  |  |  |
| Price / SF:                                | \$22.34                 |                                                                                                                                                                                                              |  |  |  |

## FOR SALE

| STATUS    | LOT # | ADDRESS                 | SIZE      | PRICE     | ZONING |
|-----------|-------|-------------------------|-----------|-----------|--------|
| Available | 1     | 8570 SW Cherokee Street | 12,632 SF | \$285,000 | CC     |
| Available | 2     | #R530802                | 3,485 SF  | \$75,000  | CC     |