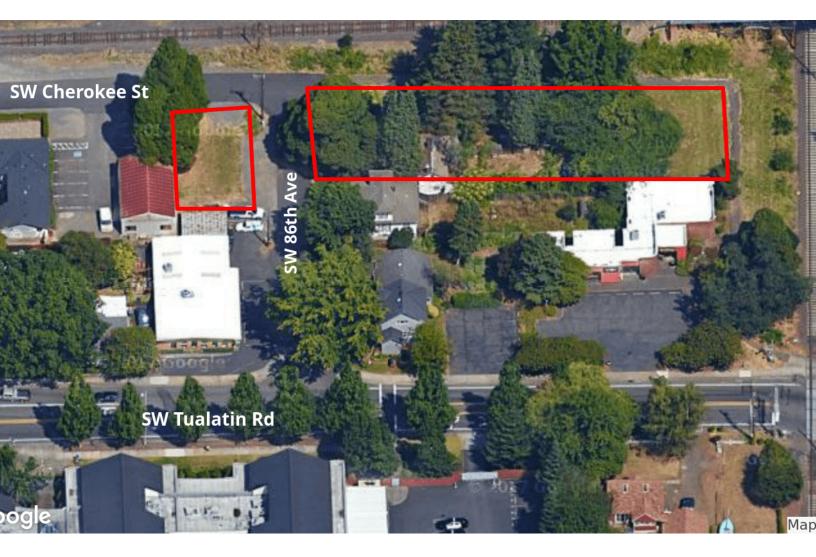

## TWO OFFICE/RETAIL/MULTI-FAMILY LOTS AVAILABLE

| OFFERING SUMMARY                           |                         | PROPERTY OVERVIEW                                                                                                                                                                                            |  |  |  |
|--------------------------------------------|-------------------------|--------------------------------------------------------------------------------------------------------------------------------------------------------------------------------------------------------------|--|--|--|
| Sale Price:                                | \$75,000 -<br>\$285,000 | The two lots are zoned CC (Central Commercial). The zoning allows retail (including auto use), office and childcare uses. Apartments are allowed. Max height for a new development is 45'.                   |  |  |  |
|                                            |                         | LOCATION OVERVIEW                                                                                                                                                                                            |  |  |  |
| Available SF:<br>Total Lot Size Available: | 0.37 Acres              | The subject property is located just off I-5 in between the Highway 217<br>and I-205 freeway. The topography is relatively flat with two main<br>streets for access (SW Cherokee Street and SW 86th Avenue). |  |  |  |
|                                            | 0.07 Acles              | PROPERTY HIGHLIGHTS                                                                                                                                                                                          |  |  |  |
| Zoning:                                    | CC, Central             | <ul> <li>There is an existing house on the eastern lot with a month-to-month<br/>tenant.</li> </ul>                                                                                                          |  |  |  |
|                                            | Commercial              | <ul> <li>Utilities are connected to eastern lot, and are nearby and<br/>accessible for the smaller western lot.</li> </ul>                                                                                   |  |  |  |
| Price / SF:                                | \$22.34                 |                                                                                                                                                                                                              |  |  |  |

## FOR SALE

| STATUS    | LOT # | ADDRESS                 | SIZE      | PRICE     | ZONING |
|-----------|-------|-------------------------|-----------|-----------|--------|
| Available | 1     | 8570 SW Cherokee Street | 12,632 SF | \$285,000 | CC     |
| Available | 2     | #R530802                | 3,485 SF  | \$75,000  | CC     |