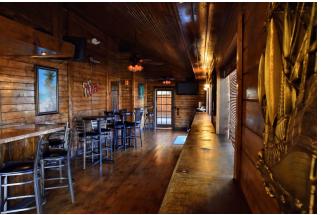

erty fronts Highway 49 directly across from the University of Southern Mississippi campus in the city of Hattiesburg.

This sale includes a move-in ready 4,981 SF restaurant/bar. The site for restaurant use is approximately .71 acres +/-, including rear

#### PROPERTY HIGHLIGHTS

Building Size: (Restaurant Only) 4,981 SF

• Great frontage across from The University of Southern Mississippi

• In a high growth and development area

parking lot off of S. 25th Ave. The zoning is B3/B2.

B-3/B-2

Within a few blocks from Forrest General Hospital and Hattiesburg Convention Center

· Separate Bar from the main dining area

· Outside Deck

Traffic Count: 29.000

· Access from both Hwy 49 and S. 25th Ave.

• FF&E is negotiable



# Aerial View 2



### Exterior Photos









# Interior Photos













# Regional Map



# Demographics



| POPULATION                            | 5 MILES               | 10 MILES               | 15 MILES               |
|---------------------------------------|-----------------------|------------------------|------------------------|
| Total population                      | 62,905                | 107,687                | 133,182                |
| Median age                            | 30.0                  | 32.2                   | 32.9                   |
| Median age (Male)                     | 29.1                  | 31.7                   | 32.1                   |
| Median age (Female)                   | 30.8                  | 32.9                   | 33.7                   |
|                                       |