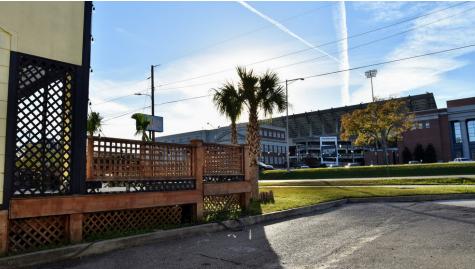

Size: 0.71 Acres +/-

Property fronts Highway 49 directly across from the University of Southern Mississippi campus in the city of Hattiesburg.

This sale includes a move-in ready 4,981 SF restaurant/bar. The site for restaurant use is approximately .71 acres +/-, including rear

#### PROPERTY HIGHLIGHTS

Building Size: (Restaurant Only) 4,981 SF

• Great frontage across from The University of Southern Mississippi

• In a high growth and development area

parking lot off of S. 25th Ave. The zoning is B3/B2.

B-3/B-2

Within a few blocks from Forrest General Hospital and Hattiesburg Convention Center

· Separate Bar from the main dining area

· Outside Deck

Traffic Count: 29.000

· Access from both Hwy 49 and S. 25th Ave.

• FF&E is negotiable



# Aerial View 2



### Exterior Photos









# Interior Photos













# Regional Map



# Demographics



| POPULATION                            | 5 MILES               | 10 MILES               | 15 MILES               |
|---------------------------------------|-----------------------|------------------------|------------------------|
| Total population                      | 62,905                | 107,687                | 133,182                |
| Median age                            | 30.0                  | 32.2                   | 32.9                   |
| Median age (Male)                     | 29.1                  | 31.7                   | 32.1                   |
| Median age (Female)                   | 30.8                  | 32.9                   | 33.7                   |
|