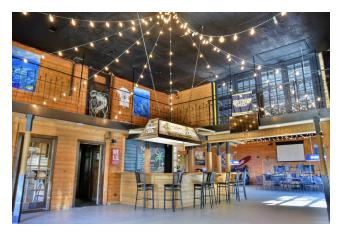

fronts Highway 49 directly across from the University of Southern Mississippi campus in the city of Hattiesburg.

This sale includes a move-in ready 4,981 SF restaurant/bar. The site for restaurant use is approximately .71 acres +/-, including rear

#### PROPERTY HIGHLIGHTS

Building Size: (Restaurant Only) 4,981 SF

• Great frontage across from The University of Southern Mississippi

• In a high growth and development area

parking lot off of S. 25th Ave. The zoning is B3/B2.

B-3/B-2

Within a few blocks from Forrest General Hospital and Hattiesburg Convention Center

· Separate Bar from the main dining area

· Outside Deck

Traffic Count: 29.000

· Access from both Hwy 49 and S. 25th Ave.

• FF&E is negotiable



# Aerial View 2



### Exterior Photos









# Interior Photos













# Regional Map



# Demographics



| POPULATION                            | 5 MILES               | 10 MILES               | 15 MILES               |
|---------------------------------------|-----------------------|------------------------|------------------------|
| Total population                      | 62,905                | 107,687                | 133,182                |
| Median age                            | 30.0                  | 32.2                   | 32.9                   |
| Median age (Male)                     | 29.1                  | 31.7                   | 32.1                   |
| Median age (Female)                   | 30.8                  | 32.9                   | 33.7                   |
|                                       |