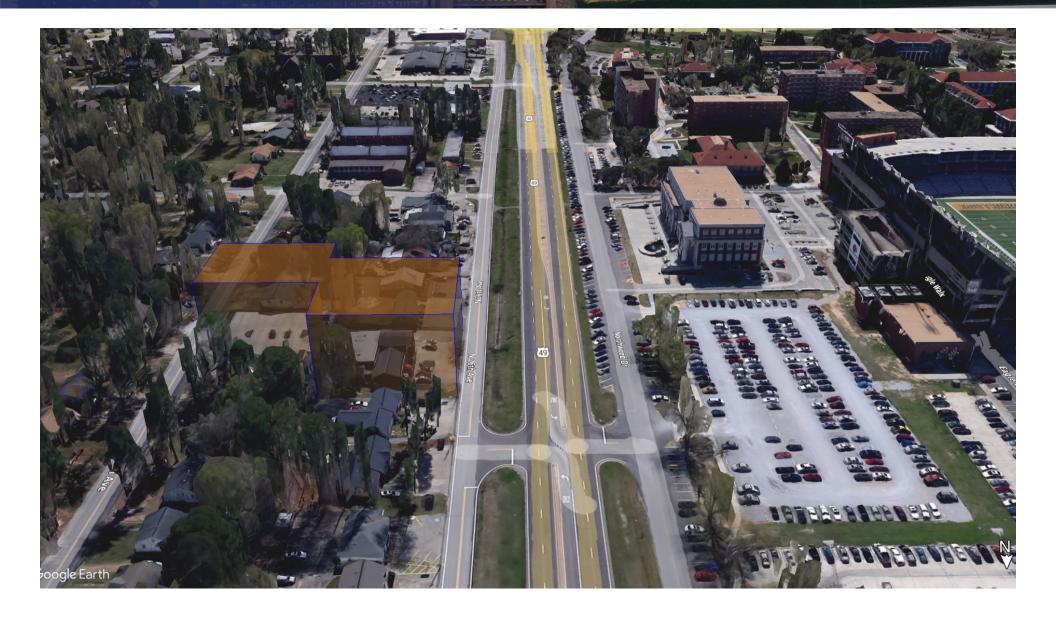

#### **OFFERING SUMMARY**

Zoning:

Sale Price: \$695,000

LOCATION OVERVIEW

PROPERTY OVERVIEW

Lot Size: 0.71 Acres +/-

Property fronts Highway 49 directly across from the University of Southern Mississippi campus in the city of Hattiesburg.

This sale includes a move-in ready 4,981 SF restaurant/bar. The site for restaurant use is approximately .71 acres +/-, including rear

#### PROPERTY HIGHLIGHTS

Building Size: (Restaurant Only) 4,981 SF

• Great frontage across from The University of Southern Mississippi

• In a high growth and development area

parking lot off of S. 25th Ave. The zoning is B3/B2.

B-3/B-2

Within a few blocks from Forrest General Hospital and Hattiesburg Convention Center

· Separate Bar from the main dining area

· Outside Deck

Traffic Count: 29.000

· Access from both Hwy 49 and S. 25th Ave.