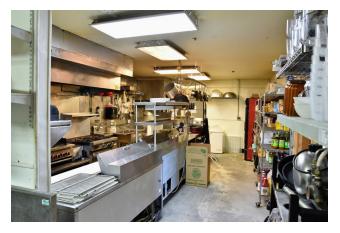

# Interior Photos

This sale includes a move-in ready 4,981 SF restaurant/bar. The site for restaurant use is approximately .71 acres +/-, including rear