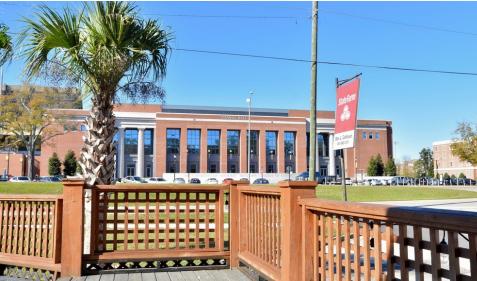

ize: 0.71 Acres +/-

Property fronts Highway 49 directly across from the University of Southern Mississippi campus in the city of Hattiesburg.

This sale includes a move-in ready 4,981 SF restaurant/bar. The site for restaurant use is approximately .71 acres +/-, including rear

#### PROPERTY HIGHLIGHTS

Building Size: (Restaurant Only) 4,981 SF

• Great frontage across from The University of Southern Mississippi

• In a high growth and development area

parking lot off of S. 25th Ave. The zoning is B3/B2.

B-3/B-2

Within a few blocks from Forrest General Hospital and Hattiesburg Convention Center

· Separate Bar from the main dining area

· Outside Deck

Traffic Count: 29.000

· Access from both Hwy 49 and S. 25th Ave.

• FF&E is negotiable



# Aerial View 2



### Exterior Photos









# Interior Photos













# Regional Map



# Demographics



| POPULATION                            | 5 MILES               | 10 MILES               | 15 MILES               |
|---------------------------------------|-----------------------|------------------------|------------------------|
| Total population                      | 62,905                | 107,687                | 133,182                |
| Median age                            | 30.0                  | 32.2                   | 32.9                   |
| Median age (Male)                     | 29.1                  | 31.7                   | 32.1                   |
| Median age (Female)                   | 30.8                  | 32.9                   | 33.7                   |
|