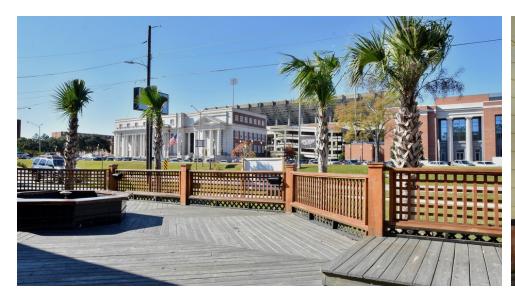

ot Size: 0.71 Acres +/-

Property fronts Highway 49 directly across from the University of Southern Mississippi campus in the city of Hattiesburg.

This sale includes a move-in ready 4,981 SF restaurant/bar. The site for restaurant use is approximately .71 acres +/-, including rear

#### PROPERTY HIGHLIGHTS

Building Size: (Restaurant Only) 4,981 SF

• Great frontage across from The University of Southern Mississippi

• In a high growth and development area

parking lot off of S. 25th Ave. The zoning is B3/B2.

B-3/B-2

Within a few blocks from Forrest General Hospital and Hattiesburg Convention Center

· Separate Bar from the main dining area

· Outside Deck

Traffic Count: 29.000

· Access from both Hwy 49 and S. 25th Ave.

• FF&E is negotiable



# Aerial View 2



### Exterior Photos









# Interior Photos













# Regional Map



# Demographics



| POPULATION                            | 5 MILES               | 10 MILES               | 15 MILES               |
|---------------------------------------|-----------------------|------------------------|------------------------|
| Total population                      | 62,905                | 107,687                | 133,182                |
| Median age                            | 30.0                  | 32.2                   | 32.9                   |
| Median age (Male)                     | 29.1                  | 31.7                   | 32.1                   |
| Median age (Female)                   | 30.8                  | 32.9                   | 33.7                   |
|