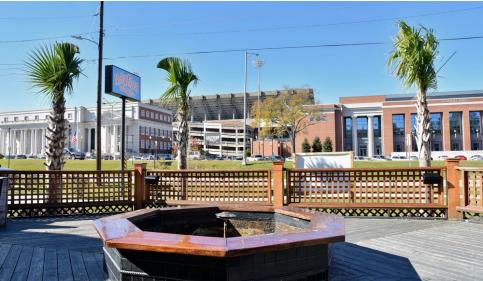

e: 0.71 Acres +/-

Property fronts Highway 49 directly across from the University of Southern Mississippi campus in the city of Hattiesburg.

This sale includes a move-in ready 4,981 SF restaurant/bar. The site for restaurant use is approximately .71 acres +/-, including rear

#### PROPERTY HIGHLIGHTS

Building Size: (Restaurant Only) 4,981 SF

• Great frontage across from The University of Southern Mississippi

• In a high growth and development area

parking lot off of S. 25th Ave. The zoning is B3/B2.

B-3/B-2

Within a few blocks from Forrest General Hospital and Hattiesburg Convention Center

· Separate Bar from the main dining area

· Outside Deck

Traffic Count: 29.000

· Access from both Hwy 49 and S. 25th Ave.

• FF&E is negotiable



# Aerial View 2



### Exterior Photos









# Interior Photos













# Regional Map



# Demographics



| POPULATION                            | 5 MILES               | 10 MILES               | 15 MILES               |
|---------------------------------------|-----------------------|------------------------|------------------------|
| Total population                      | 62,905                | 107,687                | 133,182                |
| Median age                            | 30.0                  | 32.2                   | 32.9                   |
| Median age (Male)                     | 29.1                  | 31.7                   | 32.1                   |
| Median age (Female)                   | 30.8                  | 32.9                   | 33.7                   |
|