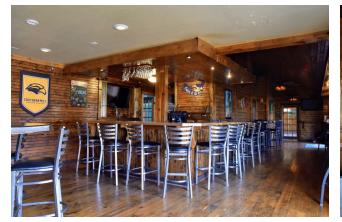

operty fronts Highway 49 directly across from the University of Southern Mississippi campus in the city of Hattiesburg.

This sale includes a move-in ready 4,981 SF restaurant/bar. The site for restaurant use is approximately .71 acres +/-, including rear

#### PROPERTY HIGHLIGHTS

Building Size: (Restaurant Only) 4,981 SF

• Great frontage across from The University of Southern Mississippi

• In a high growth and development area

parking lot off of S. 25th Ave. The zoning is B3/B2.

B-3/B-2

Within a few blocks from Forrest General Hospital and Hattiesburg Convention Center

· Separate Bar from the main dining area

· Outside Deck

Traffic Count: 29.000

· Access from both Hwy 49 and S. 25th Ave.

• FF&E is negotiable



# Aerial View 2



### Exterior Photos









# Interior Photos













# Regional Map



# Demographics



| POPULATION                            | 5 MILES               | 10 MILES               | 15 MILES               |
|---------------------------------------|-----------------------|------------------------|------------------------|
| Total population                      | 62,905                | 107,687                | 133,182                |
| Median age                            | 30.0                  | 32.2                   | 32.9                   |
| Median age (Male)                     | 29.1                  | 31.7                   | 32.1                   |
| Median age (Female)                   | 30.8                  | 32.9                   | 33.7                   |
|                                       |