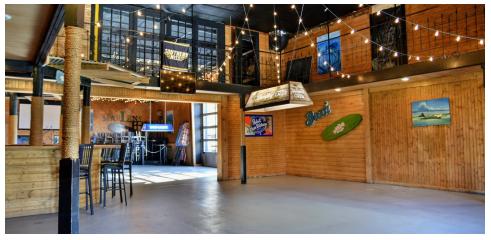

# Property Summary





#### **OFFERING SUMMARY**

Zoning:

Sale Price: \$695,000

LOCATION OVERVIEW

PROPERTY OVERVIEW

Lot Size: 0.71 Acres +/-

Property fronts Highway 49 directly across from the University of Southern Mississippi campus in the city of Hattiesburg.

This sale includes a move-in ready 4,981 SF restaurant/bar. The site for restaurant use is approximately .71 acres +/-, including rear

#### PROPERTY HIGHLIGHTS

Building Size: (Restaurant Only) 4,981 SF

• Great frontage across from The University of Southern Mississippi

• In a high growth and development area

parking lot off of S. 25th Ave. The zoning is B3/B2.

B-3/B-2

Within a few blocks from Forrest General Hospital and Hattiesburg Convention Center

· Separate Bar from the main dining area

· Outside Deck

Traffic Count: 29.000

· Acce