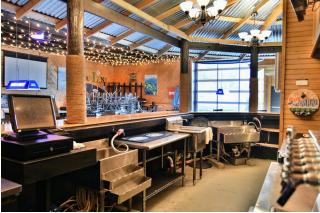

### Exterior Photos

This sale includes a move-in ready 4,981 SF restaurant/bar. The site for restaurant use is approximately .71 acres +/-, including rear

#### PROPERTY HIGHLIGHTS

Building Size: (Restaurant Only) 4,981 SF

• Great frontage across from The University of Southern Mississippi

• In a high growth and development area

parking lot off of S. 25th Ave. The zoning is B3/B2.