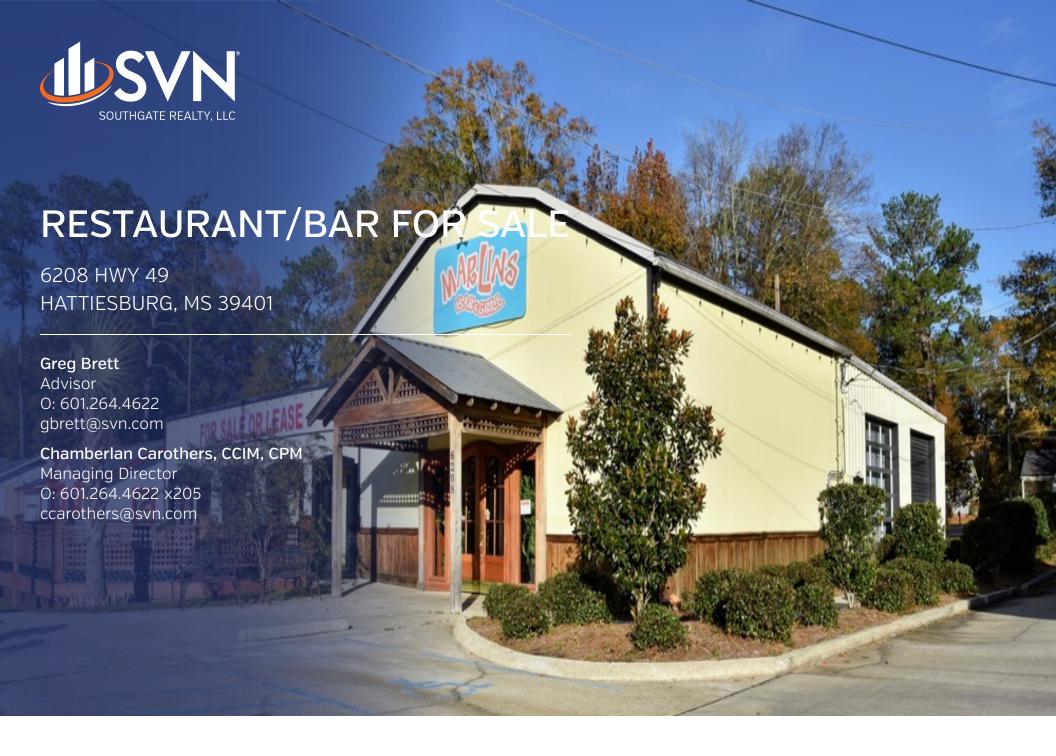

# Property Summary

#### **OFFERING SUMMARY**

Zoning:

Sale Price: \$695,000

LOCATION OVERVIEW

PROPERTY OVERVIEW

Lot Size: 0.71 Acres +/-

Property fronts Highway 49 directly across from the University of Southern Mississippi campus in the city of Hattiesburg.

This sale includes a move-in ready 4,981 SF restaurant/bar. The site for restaurant use is approximately .71 acres +/-, including rear

#### PROPERTY HIGHLIGHTS

Building Size: (Restaurant Only) 4,981 SF

• Great frontage across from The University of Southern Mississippi

• In a high growth and development area

parking lot off of S. 25th Ave. The zoning is B3/B2.

B-3/B-2

Within a few blocks from Forrest General Hospital and Hattiesburg Convention Center

· Separate Bar from the main dining area

· Outside Deck

Traffic Count: 29.000

· Access from both Hwy 49 and S. 25th Ave.