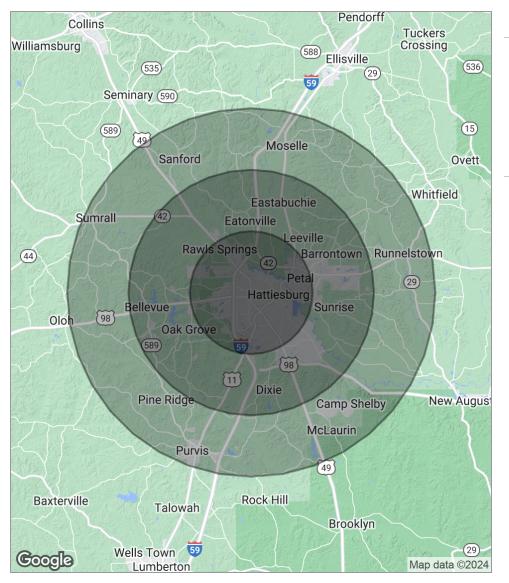

# Demographics

| POPULATION                            | 5 MILES               | 10 MILES               | 15 MILES               |
|---------------------------------------|-----------------------|------------------------|------------------------|
| Total population                      | 62,905                | 107,687                | 133,182                |
| Median age                            | 30.0                  | 32.2                   | 32.9                   |
| Median age (Male)                     | 29.1                  | 31.7                   | 32.1                   |
| Median age (Female)                   | 30.8                  | 32.9                   | 33.7                   |
|                                       |                       |                        |                        |
| HOUSEHOLDS & INCOME                   | 5 MILES               | 10 MILES               | 15 MILES               |
| HOUSEHOLDS & INCOME  Total households | <b>5 MILES</b> 25,065 | <b>10 MILES</b> 41,682 | <b>15 MILES</b> 50,688 |
|                                       |                       |                        |                        |
| Total households                      | 25,065                | 41,682                 | 50,688                 |

<sup>\*</sup> Demographic data derived from 2020 ACS - US Census