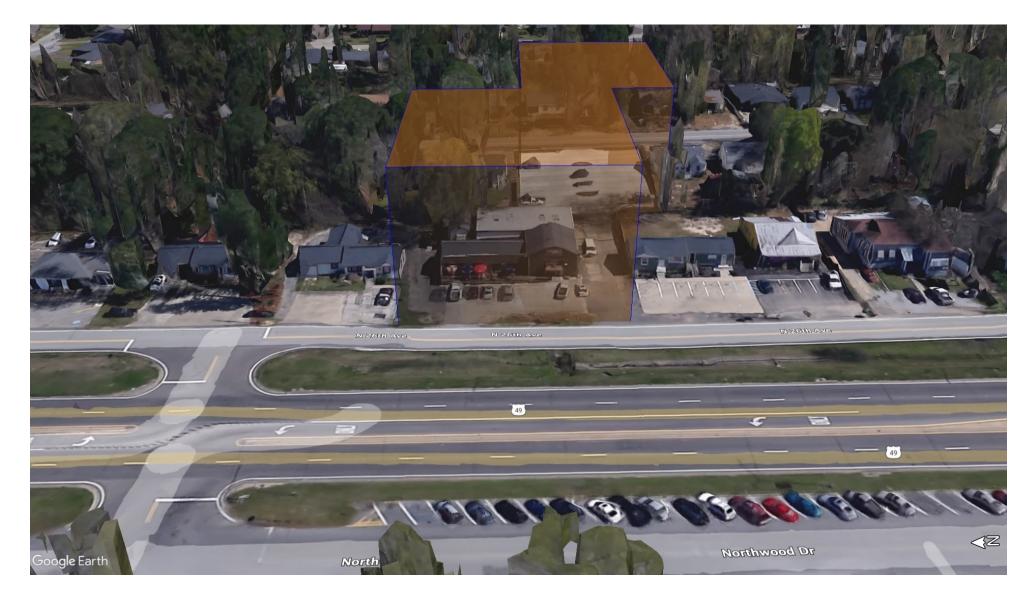

# Aerial View 2

This sale includes a move-in ready 4,981 SF restaurant/bar. The site for restaurant use is approximately .71 acres +/-, including rear

#### PROPERTY HIGHLIGHTS

Building Size: (Restaurant Only) 4,981 SF

• Great frontage across from The University of Southern Mississippi

• In a high growth and development area

parking lot off of S. 25th Ave. The zoning is B3/B2.