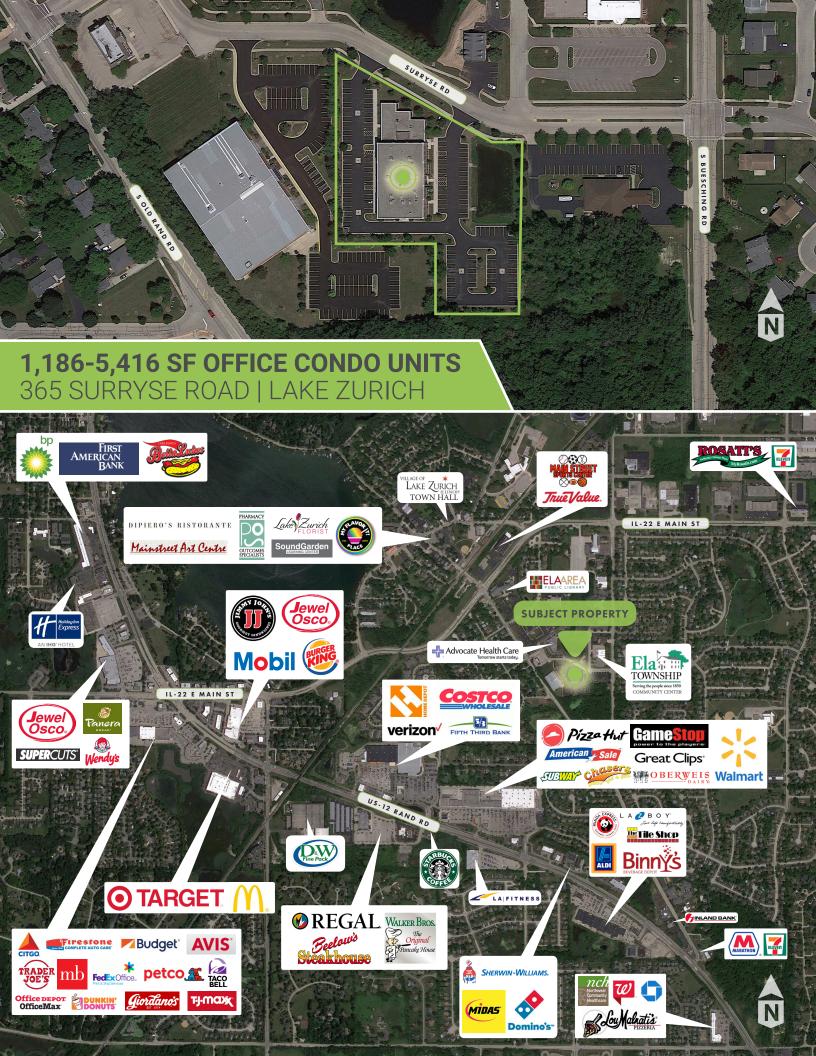

## **1,186-5,416 SF OFFICE CONDO UNITS** 365 SURRYSE ROAD | LAKE ZURICH

**EXCLUSIVE AGENT** 

ADAM J. TARANTUR, CCIM Principal | COO ajt@podolsky.com • 847.444.5710 MICHAEL LUPO Associate ml@podolsky.com • 847.444.5708