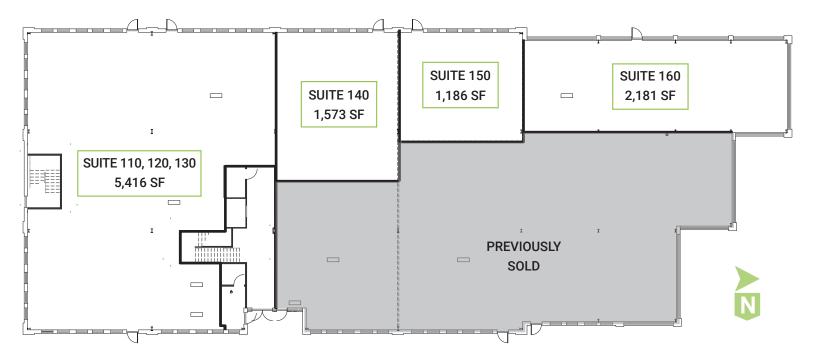

## AVAILABLE SPACES

| SUITE NUMBER(S) | SIZE     | AVAILABILITY | ASKING PRICE | NOTES                                             |
|-----------------|----------|--------------|--------------|---------------------------------------------------|
| 140             | 1,573 SF | Immediate    | \$95,000     | Raw condition - build out to exact specifications |
| 150             | 1,186 SF | Immediate    | \$140,000    | Fully built out space available 4/1/19            |
| 160             | 2,181 SF | Immediate    | \$142,000    | Raw condition - build out to exact specifications |
| 110,120,130     | 5,416 SF | Immediate    | \$600,000    | Lease in place with Advocate through 9/30/20      |