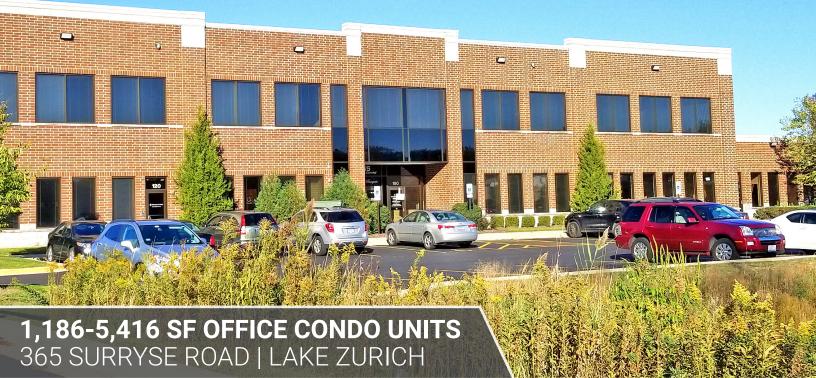

## OFFICE SPACE FOR SALE

IN IMMEDIATE VICINITY

\$128,451 MEDIAN HOUSEHOLD INCOME (3-MILE RADIUS)

38,934 RESIDENTS WITHIN A 3-MILE RADIUS

## PROPERTY HIGHLIGHTS

1,186-5,416 SF for sale

Newer construction with private suite entrances

Ample parking and immaculate landscaping

Located in established business park with immediate access to US-12 and IL-22