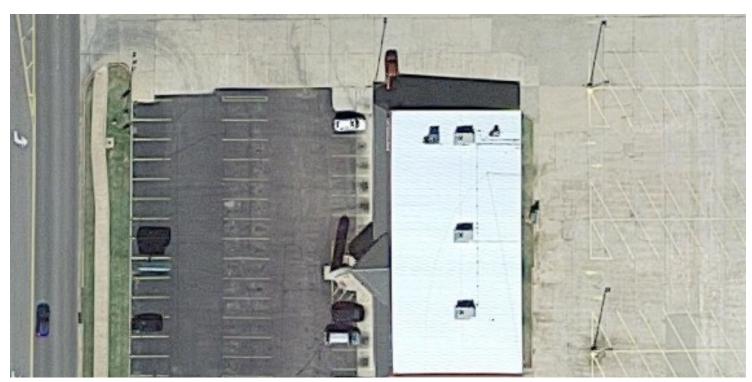

eral St and N Harrison St with up to  $4535\ Sq\ Ft$ 

### **OFFERING SUMMARY**

| Lease Rate:      | Negotiable |
|------------------|------------|
| Number of Units: | 3          |
| Available SF:    | 4,535 SF   |
| Building Size:   | 7,196 SF   |

| SPACES             | LEASE RA   | ΓE SPA   | SPACE SIZE |  |
|--------------------|------------|----------|------------|--|
| 2001 N Harrison St | Negotiable | 4,5      | 4,535 SF   |  |
| DEMOGRAPHICS       | 1 MILE     | 3 MILES  | 5 MILES    |  |
| Total Households   | 3,148      | 12,517   | 14,948     |  |
| Total Population   | 7,129      | 29,003   | 34,961     |  |
| Average HH Income  | \$55,768   | \$50,415 | \$52,394   |  |



http:legacypro.com

# 2001 N. HARRISON

2001 N. HARRISON, SHAWNEE, OK 74804

### **ADDITIONAL PHOTOS**





# 2001 N. HARRISON

2001 N. HARRISON, SHAWNEE, OK 74804

### SITE PLANS