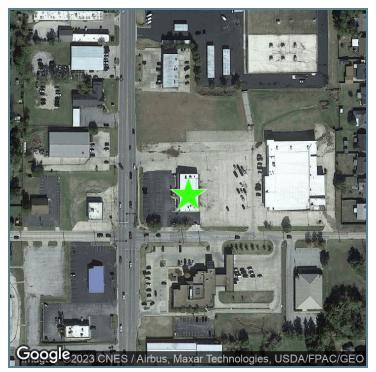

4

### **PROPERTY SUMMARY**



## PROPERTY DESCRIPTION

Strong visibility on the northeast corner of E Federal St and N Harrison St with up to  $4535\ Sq\ Ft$ 

### **OFFERING SUMMARY**

| Lease Rate:      | Negotiable |
|------------------|------------|
| Number of Units: | 3          |
| Available SF:    | 4,535 SF   |
| Building Size:   | 7,196 SF   |

| SPACES             | LEASE RA   | ΓE SPA   | SPACE SIZE |  |
|--------------------|------------|----------|------------|--|
| 2001 N Harrison St | Negotiable | 4,5      | 4,535 SF   |  |
| DEMOGRAPHICS       | 1 MILE     | 3 MILES  | 5 MILES    |  |
| Total Households   | 3,148      | 12,517   | 14,948     |  |
| Total Population   | 7,129      | 29,003   | 34,961     |  |
| Average HH Income  | \$55,768   | \$50,415 | \$52,394   |  |



http:legacypro.com

# 2001 N. HARRISON

2001 N. HARRISON, SHAWNEE, OK 74804

### **ADDITIONAL PHOTOS**





# 2001 N. HARRISON

2001 N. HARRISON, SHAWNEE, OK 74804

### SITE PLANS