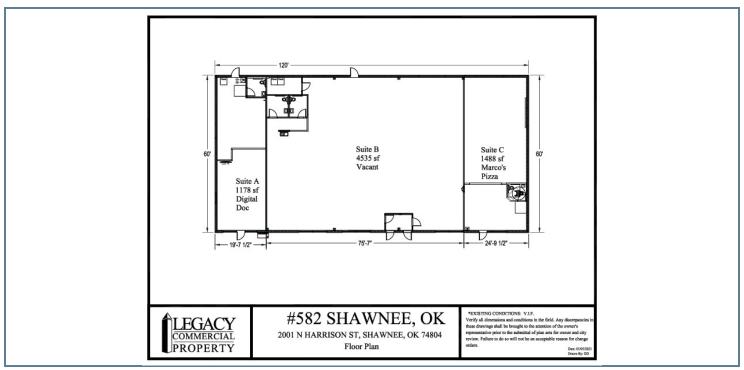

| Lease Rate:      | Negotiable |
|------------------|------------|
| Number of Units: | 3          |
| Available SF:    | 4,535 SF   |
| Building Size:   | 7,196 SF   |

| SPACES             | LEASE RA   | ΓE SPA   | SPACE SIZE |  |
|--------------------|------------|----------|------------|--|
| 2001 N Harrison St | Negotiable | 4,5      | 4,535 SF   |  |
| DEMOGRAPHICS       | 1 MILE     | 3 MILES  | 5 MILES    |  |
| Total Households   | 3,148      | 12,517   | 14,948     |  |
| Total Population   | 7,129      | 29,003   | 34,961     |  |
| Average HH Income  | \$55,768   | \$50,415 | \$52,394   |  |



http:legacypro.com

# 2001 N. HARRISON

2001 N. HARRISON, SHAWNEE, OK 74804

### **ADDITIONAL PHOTOS**





# 2001 N. HARRISON

2001 N. HARRISON, SHAWNEE, OK 74804

### SITE PLANS