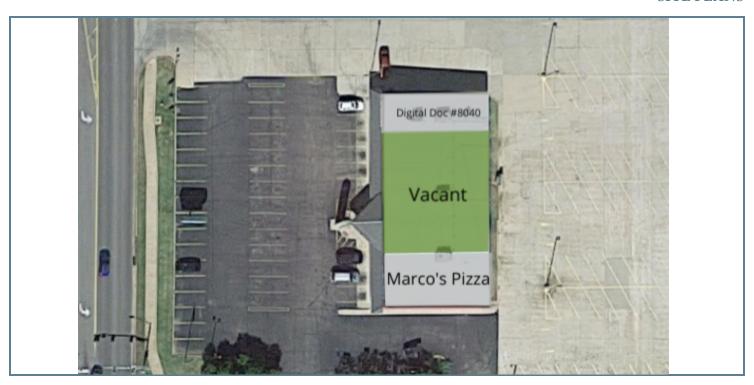

## PROPERTY DESCRIPTION

Strong visibility on the northeast corner of E Federal St and N Harrison St with up to  $4535\ Sq\ Ft$ 

### SITE PLANS