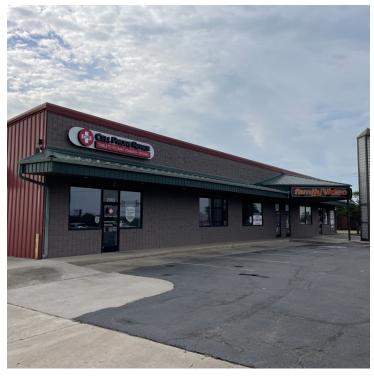

al St and N Harrison St with up to  $4535\ Sq\ Ft$ 

### **OFFERING SUMMARY**

| Lease Rate:      | Negotiable |
|------------------|------------|
| Number of Units: | 3          |
| Available SF:    | 4,535 SF   |
| Building Size:   | 7,196 SF   |

| SPACES             | LEASE RA   | ΓE SPA   | SPACE SIZE |  |
|--------------------|------------|----------|------------|--|
| 2001 N Harrison St | Negotiable | 4,5      | 4,535 SF   |  |
| DEMOGRAPHICS       | 1 MILE     | 3 MILES  | 5 MILES    |  |
| Total Households   | 3,148      | 12,517   | 14,948     |  |
| Total Population   | 7,129      | 29,003   | 34,961     |  |
| Average HH Income  | \$55,768   | \$50,415 | \$52,394   |  |



http:legacypro.com

# 2001 N. HARRISON

2001 N. HARRISON, SHAWNEE, OK 74804

### **ADDITIONAL PHOTOS**





# 2001 N. HARRISON

2001 N. HARRISON, SHAWNEE, OK 74804

### SITE PLANS