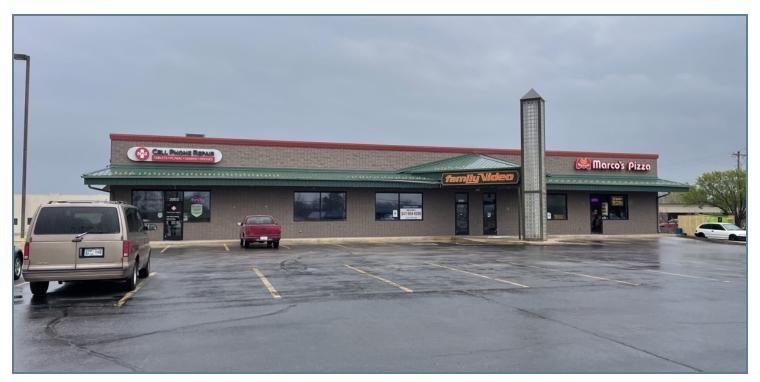

## PROPERTY DESCRIPTION

Strong visibility on the northeast corner of E Federal St and N Harrison St with up to  $4535\ Sq\ Ft$ 

### **OFFERING SUMMARY**

| Lease Rate:      | Negotiable |
|------------------|------------|
| Number of Units: | 3          |
| Available SF:    | 4,535 SF   |
| Building Size:   | 7,196 SF   |

| SPACES             | LEASE RA   | ΓE SPA   | SPACE SIZE |  |
|--------------------|------------|----------|------------|--|
| 2001 N Harrison St | Negotiable | 4,5      | 4,535 SF   |  |
| DEMOGRAPHICS       | 1 MILE     | 3 MILES  | 5 MILES    |  |
| Total Households   | 3,148      | 12,517   | 14,948     |  |
| Total Population   | 7,129      | 29,003   | 34,961     |  |
| Average HH Income  | \$55,768   | \$50,415 | \$52,394   |  |