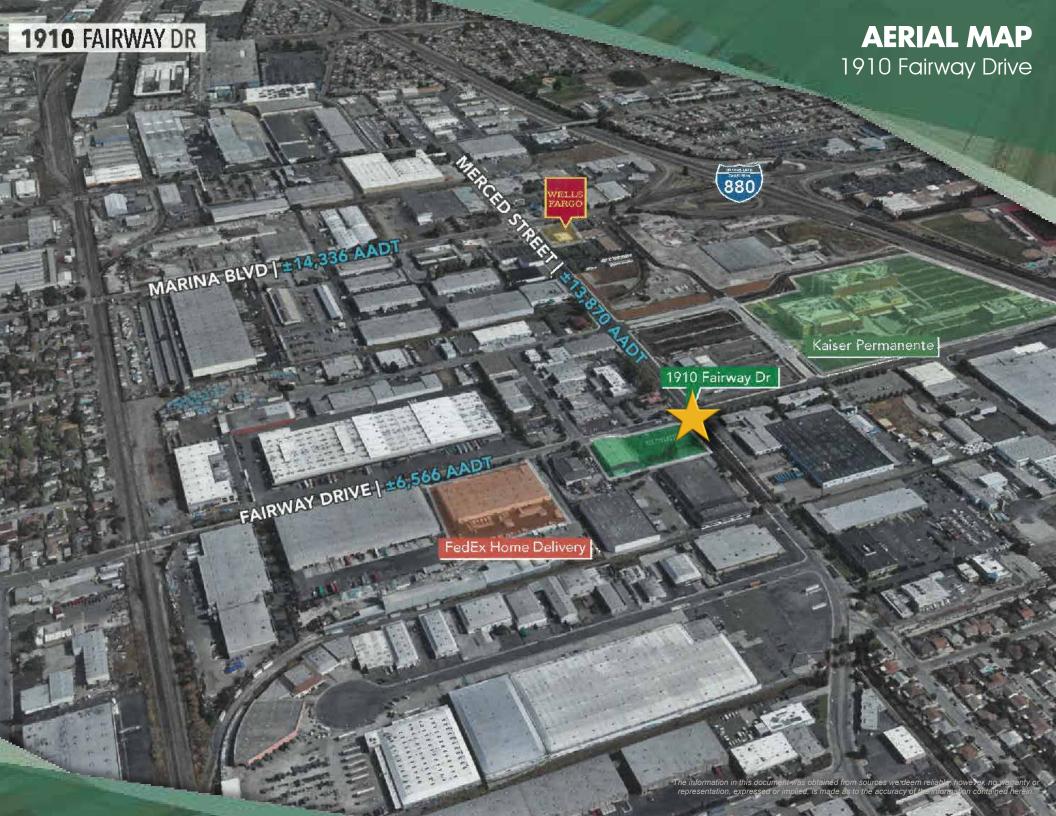

## HIGHLIGHTS

- ±20,550 SF single-user Warehouse with ±3,800 SF
  Offices with HVAC
- Additional 1.5 acre secure fenced yard, paved and lit with automatic gate
- 3 Grade level doors: 14' w x 16' h
- 20' 25' SF clear height
- Fire sprinklers
- Located on the highly visible corner of Merced Street and Fairway Drive near Kaiser Hospital
  - Prominent signage available on corner
- 120/240v, 3 Phase Power\*
- Carbon monoxide intake ventilator system to allow indoor parking
- ±25 stalls inside and ±65 outside
- Contact Ed Del Beccaro at 925.296.3333