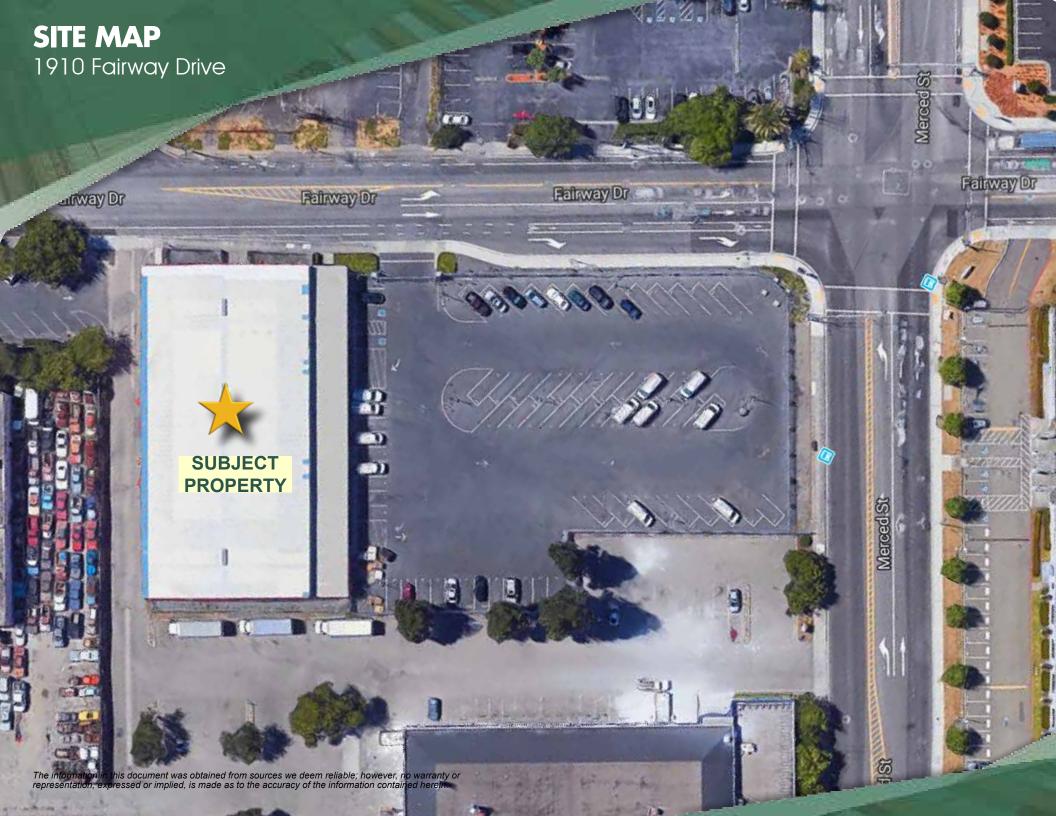

## HIGHLIGHTS 1910 Fairway Drive

The information in this document was obtained from sources we deem reliable; however, no warranty or representation, expressed or implied, is made as to the accuracy of the information contained herein.

## HIGHLIGHTS

- ±20,550 SF single-user Warehouse with ±3,800 SF
  Offices with HVAC
- Additional 1.5 acre secure fenced yard, paved and lit with automatic gate
- 3 Grade level doors: 14' w x 16' h
- 20' 25' SF clear height
- Fire sprinklers
- Located on the highly visible corner of Merced Street and Fairway Drive near Kaiser Hospital
  - Prominent signage available on corner
- 120/240v, 3 Phase Power\*
- Carbon monoxide intake ventilator system to allow indoor parking
- ±25 stalls inside and ±65 outside
- Contact Ed Del Beccaro at 925.296.3333