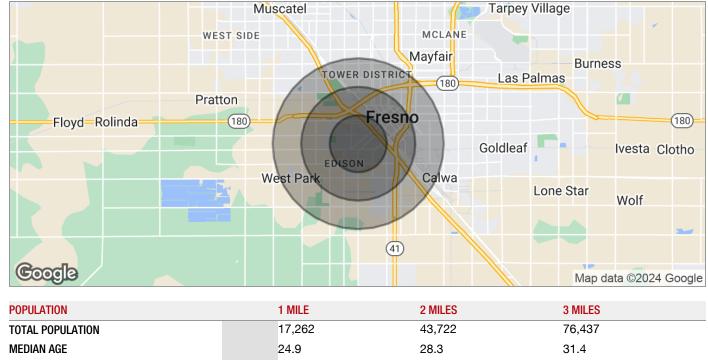

±1,200 FREESTANDING RETAIL BUILDING IN FRESNO - OWNER/USER OR INVESTMENT

| POPULATION             | 1 MILE       | 2 MILES      | 3 MILES      |  |
|------------------------|--------------|--------------|--------------|--|
| TOTAL POPULATION       | 17,262       | 43,722       | 76,437       |  |
| MEDIAN AGE             | 24.9         | 28.3         | 31.4         |  |
| MEDIAN AGE (MALE)      | 24.5         | 27.6         | 30.8         |  |
| MEDIAN AGE (FEMALE)    | 26.0         | 29.9         | 32.8         |  |
| HOUSEHOLDS & INCOME    | 1 MILE       | 2 MILES      | 3 MILES      |  |
| TOTAL HOUSEHOLDS       | 4,386        | 12,943       | 24,447       |  |
| # OF PERSONS PER HH    | 3.9          | 3.4          | 3.1          |  |
| AVERAGE HH INCOME      | \$42,925     | \$56,752     | \$65,143     |  |
| AVERAGE HOUSE VALUE    | \$182,104    | \$236,986    | \$273,600    |  |
| RACE                   | 1 MILE       | 2 MILES      | 3 MILES      |  |
| % WHITE                | 77.6%        | 80.6%        | 80.7%        |  |
| % BLACK                | 0.4%         | 0.9%         | 1.2%         |  |
| O/ ACIAN               |              |              |              |  |
| % ASIAN                | 7.1%         | 5.7%         | 5.3%         |  |
| % Hawaiian             | 7.1%<br>0.0% | 5.7%<br>0.2% | 5.3%<br>0.1% |  |
|                        |              |              |              |  |
| % HAWAIIAN             | 0.0%         | 0.2%         | 0.1%         |  |
| % HAWAIIAN<br>% INDIAN | 0.0%<br>0.2% | 0.2%<br>0.8% | 0.1%<br>0.8% |  |