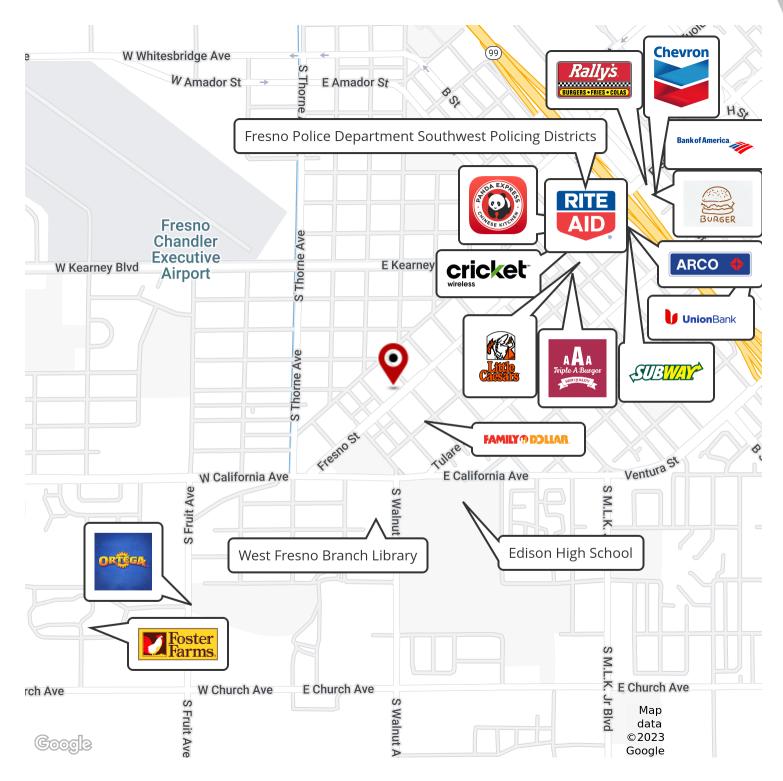

#### PROPERTY OVERVIEW

Well known and established wide-open high exposure ±1,200 SF freestanding retail building on a corner with vehicle access in a very walk-able area (dense location). This property is located in west Fresno, just blocks away from downtown where High Speed Rail will be. Newly remodeled interior, fresh exterior, and a lit front sign. The visibility offers a tremendous draw of traffic from the neighboring Edison High school on top of the ±18,157 cars per day. Excellent Owner/User or Investment Opportunity. Property includes ample additional vacant land in the rear for parking, expansion, development, or to lease out (formerly rented to recycler). Many rooftops around this dense location with very few competing commercial buildings. Great SBA candidate and seller-carry financing is available.

### **LOCATION OVERVIEW**

Attractive building perfectly positioned to offer easy access, strong demographics and traffic generators. Nearby CA-99 Freeway, State Highway 41, 168 and 180 connect to all parts of central California. Ideal walk-able location right in front of