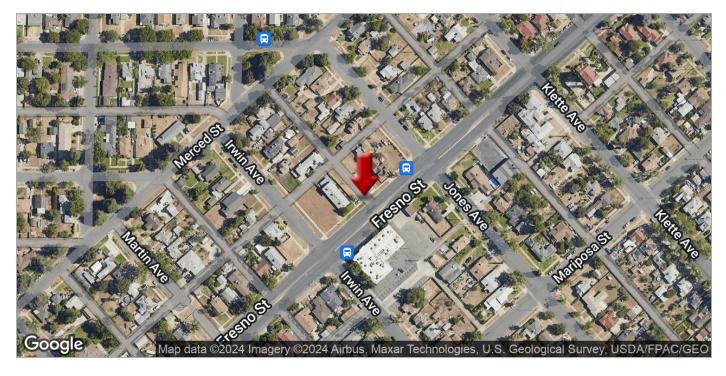

±1,200 FREESTANDING RETAIL BUILDING IN FRESNO - OWNER/USER OR INVESTMENT

321 Fresno St, Fresno, CA 93706

| LEASE RATE:      | \$1,350 Per Month            |
|------------------|------------------------------|
| LOT SIZE:        | 0.16 Acres                   |
| BUILDING SIZE:   | 1,200 SF                     |
| FULLY RENOVATED: | 2019                         |
| ZONING:          | NMX - Neighborhood Mixed-Use |
| APN:             | 467-271-09                   |
| TRAFFIC COUNTS:  | ±18,157 Cars/Day             |
| MARKET:          | Southwest Fresno             |
| SUB MARKET:      | Downtown Retail West         |
| CROSS STREETS:   | Jones Avenue                 |
|                  |                              |

±1,200 FREESTANDING RETAIL BUILDING IN FRESNO - OWNER/USER OR INVESTMENT

321 Fresno St, Fresno, CA 93706