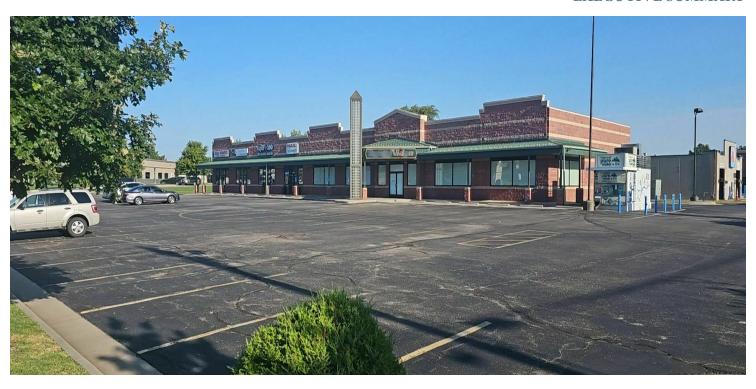

#### **EXECUTIVE SUMMARY**

### PROPERTY OVERVIEW

Strong visibility on the southwest corner of W Maple St and S Maize Rd with up to 6040 Sq Ft available

Lease Rate: Negotiable

Building Size: 10,840 SF

10410 W. MAPLE, WICHITA, KS 67209