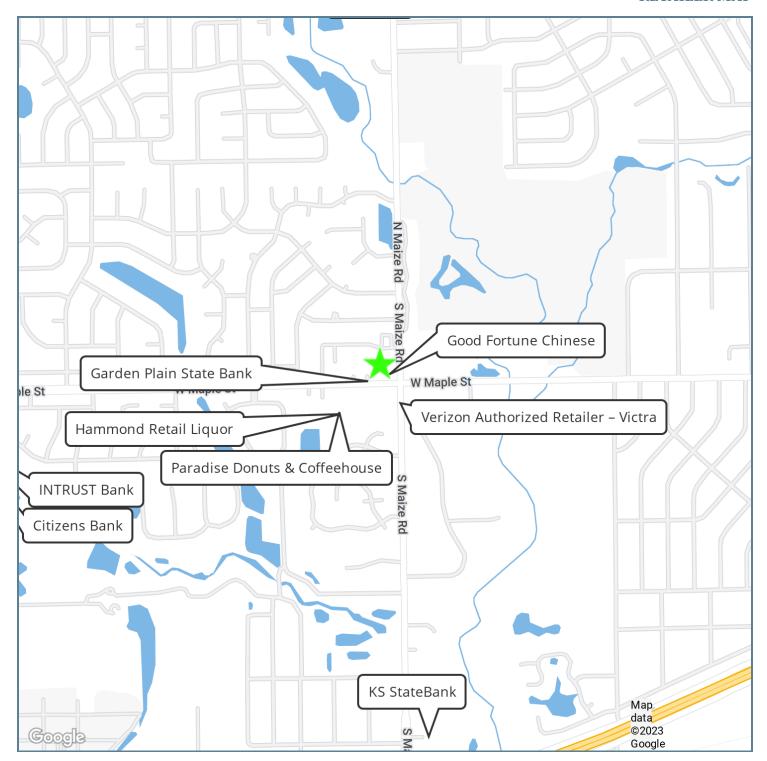

10410 W. MAPLE, WICHITA, KS 67209

#### **EXECUTIVE SUMMARY**



### **OFFERING SUMMARY**

Available SF:

1,188 - 6,046 SF Stron

### PROPERTY OVERVIEW

Strong visibility on the southwest corner of W Maple St and S Maize Rd with up to 6040 Sq Ft available

Lease Rate: Negotiable

Building Size: 10,840 SF



10410 W. MAPLE, WICHITA, KS 67209

### **ADDITIONAL PHOTOS**



10410 W. MAPLE, WICHITA, KS 67209

#### **RETAILER MAP**



10410 W. MAPLE, WICHITA, KS 67209

#### **FLOOR PLANS**



10410 W. MAPLE, WICHITA, KS 67209

#### **LOCATION MAPS**



10410 W. MAPLE, WICHITA, KS 67209

#### **DEMOGRAPHICS MAP & REPORT**



| POPULATION          | 1 MILE   | 3 MILES  | 5 MILES  |
|---------------------|----------|----------|----------|
| Total population    | 8,096    | 56,339   | 104,382  |
| Median age          | 42.8     | 38.1     | 38.0     |
| Median age (Male)   | 42.3     | 37.5     | 37.7     |
| Median age (Female) | 47.0     | 39.3     | 38.4     |
| HOUSEHOLDS & INCOME | 1 MILE   | 3 MILES  | 5 MILES  |
| Total households    | 3,264    | 22,432   | 41,901   |
| # of persons per HH | 2.5      | 2.5      | 2.5      |
| Average HH income   | \$80,039 | \$83,519 | \$80,677 |
| Average house value |          |