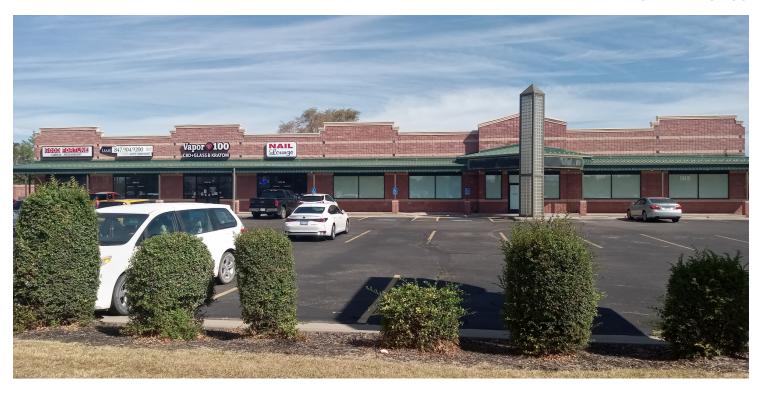

10410 W. MAPLE, WICHITA, KS 67209

#### **EXECUTIVE SUMMARY**



### **OFFERING SUMMARY**

Available SF:

1,188 - 6,046 SF Stron

### PROPERTY OVERVIEW

Strong visibility on the southwest corner of W Maple St and S Maize Rd with up to 6040 Sq Ft available

Lease Rate: Negotiable

Building Size: 10,840 SF



10410 W. MAPLE, WICHITA, KS 67209

### **ADDITIONAL PHOTOS**



10410 W. MAPLE, WICHITA, KS 67209

#### **RETAILER MAP**



10410 W. MAPLE, WICHITA, KS 67209

#### **FLOOR PLANS**



10410 W. MAPLE, WICHITA, KS 67209

#### **LOCATION MAPS**



10410 W. MAPLE, WICHITA, KS 67209

#### **DEMOGRAPHICS MAP & REPORT**



| POPULATION          | 1 MILE   | 3 MILES  | 5 MILES  |
|---------------------|----------|----------|----------|
| Total population    | 8,096    | 56,339   | 104,382  |
| Median age          | 42.8     | 38.1     | 38.0     |
| Median age (Male)   | 42.3     | 37.5     | 37.7     |
| Median age (Female) | 47.0     | 39.3     | 38.4     |
| HOUSEHOLDS & INCOME | 1 MILE   | 3 MILES  | 5 MILES  |
| Total households    | 3,264    | 22,432   | 41,901   |
| # of persons per HH | 2.5      | 2.5      | 2.5      |
| Average HH income   | \$80,039