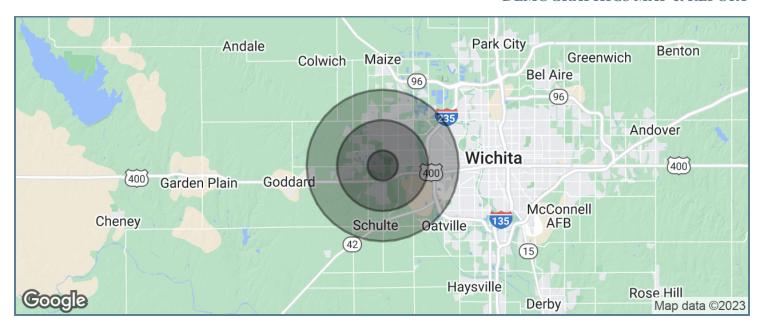

#### **LOCATION MAPS**

10410 W. MAPLE, WICHITA, KS 67209

#### **DEMOGRAPHICS MAP & REPORT**

| POPULATION          | 1 MILE   | 3 MILES  | 5 MILES  |
|---------------------|----------|----------|----------|
| Total population    | 8,096    | 56,339   | 104,382  |
| Median age          | 42.8     | 38.1     | 38.0     |
| Median age (Male)   | 42.3     | 37.5     | 37.7     |
| Median age (Female) | 47.0     | 39.3     | 38.4     |
| HOUSEHOLDS & INCOME | 1 MILE   | 3 MILES  | 5 MILES  |
| Total households    | 3,264    | 22,432   | 41,901   |
| # of persons per HH | 2.5      | 2.5      | 2.5      |
| Average HH income   | \$80,039 | \$83,519 | \$80,677 |
| Average house value |          |          |          |