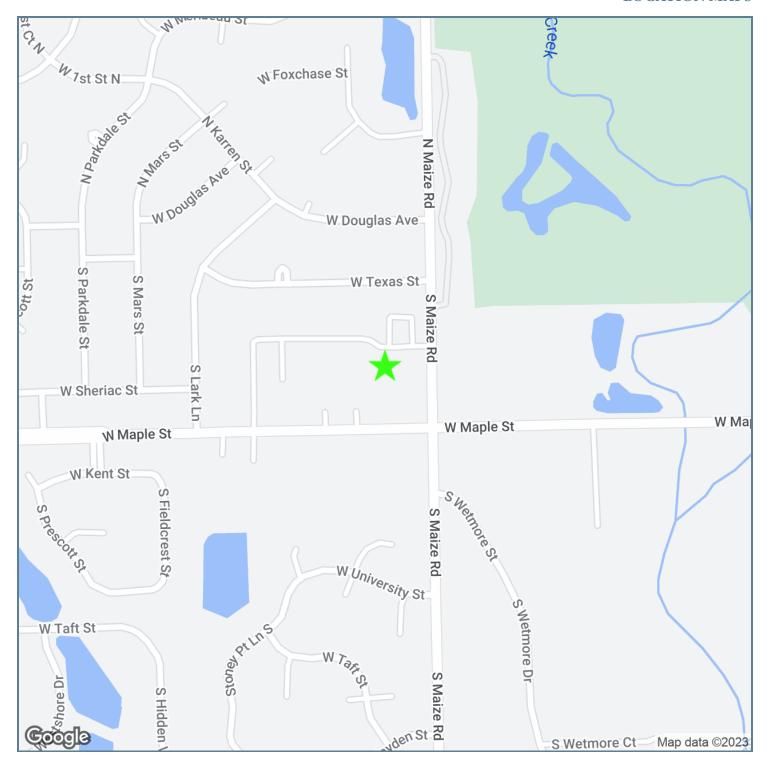

10410 W. MAPLE, WICHITA, KS 67209

#### **EXECUTIVE SUMMARY**



### **OFFERING SUMMARY**

Available SF:

1,188 - 6,046 SF Stron

### PROPERTY OVERVIEW

Strong visibility on the southwest corner of W Maple St and S Maize Rd with up to 6040 Sq Ft available

Lease Rate: Negotiable

Building Size: 10,840 SF



10410 W. MAPLE, WICHITA, KS 67209

### **ADDITIONAL PHOTOS**



10410 W. MAPLE, WICHITA, KS 67209

#### **RETAILER MAP**



10410 W. MAPLE, WICHITA, KS 67209

#### **FLOOR PLANS**



10410 W. MAPLE, WICHITA, KS 67209

#### **LOCATION MAPS**



10410 W. MAPLE, WICHITA, KS 67209

#### **DEMOGRAPHICS MAP & REPORT**



| POPULATION          | 1 MILE   | 3 MILES  | 5 MILES  |
|---------------------|----------|----------|----------|
| Total population    | 8,096    | 56,339   | 104,382  |
| Median age          | 42.8     | 38.1     | 38.0     |
| Median age (Male)   | 42.3     | 37.5     | 37.7     |
| Median age (Female) | 47.0     | 39.3     | 38.4     |
| HOUSEHOLDS & INCOME | 1 MILE   | 3 MILES  | 5 MILES  |
| Total households    | 3,264    | 22,432   | 41,901   |
| # of persons per HH | 2.5      | 2.5      | 2.5      |
| Average HH income   | \$80,039 | \$83,519 | \$80,677 |
| Average house value |          |          |          |

<sup>\*</sup> Demographic data derived from 2020 ACS - US Census