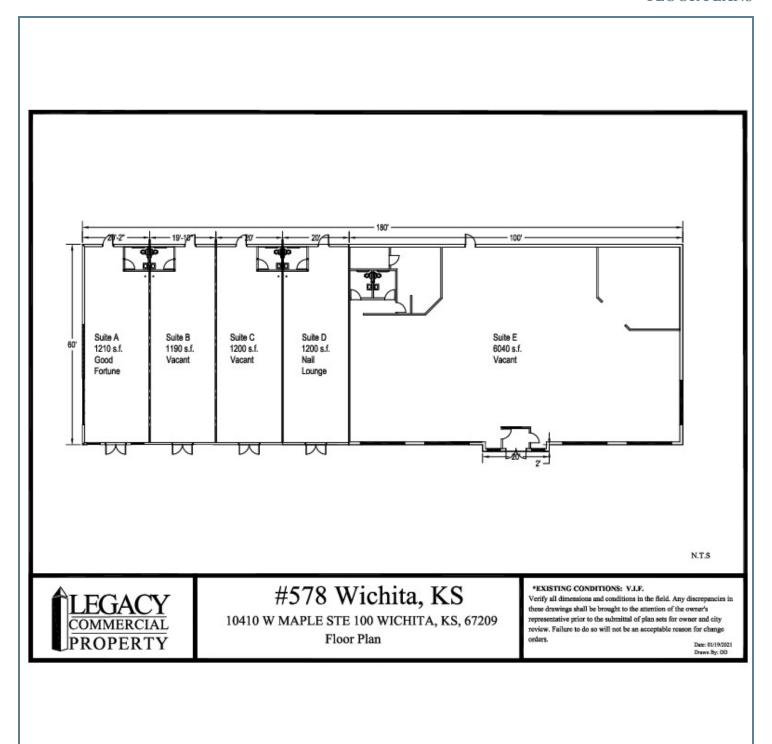

#### **FLOOR PLANS**

10410 W. MAPLE, WICHITA, KS 67209

### PROPERTY OVERVIEW

Strong visibility on the southwest corner of W Maple St and S Maize Rd with up to 6040 Sq Ft available

Lease Rate: Negotiable

Building Size: 10,840 SF

10410 W. MAPLE, WICHITA, KS 67209