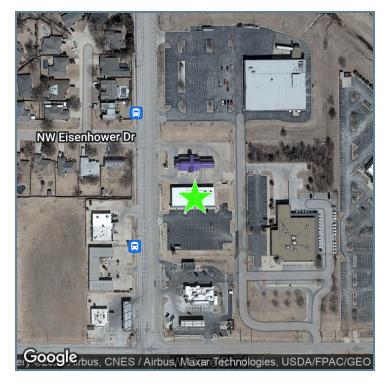

#### PROPERTY DESCRIPTION

Strong visibility on the northeast corner of W Gore Blvd and SW 67th St with up to 1,200 - 6,000 Sq Ft available

### **OFFERING SUMMARY**

| Lease Rate:       | Negotiable |          |          |  |  |
|-------------------|------------|----------|----------|--|--|
| Building Size:    |            | 8,400 SF |          |  |  |
| SPACES            | LEASE RATE | SPAC     | E SIZE   |  |  |
| 11 NW 67th St     | Negotiable | 6,000 SF |          |  |  |
| 11 NW 67th St     | Negotiable | 1,200    | ) SF     |  |  |
| DEMOGRAPHICS      | 1 MILE     | 3 MILES  | 5 MILES  |  |  |
| Total Households  | 4,186      | 19,473   | 32,317   |  |  |
| Total Population  | 10,805     | 44,732   | 69,183   |  |  |
| Average HH Income | \$60,070   | \$62,753 | \$53,646 |  |  |