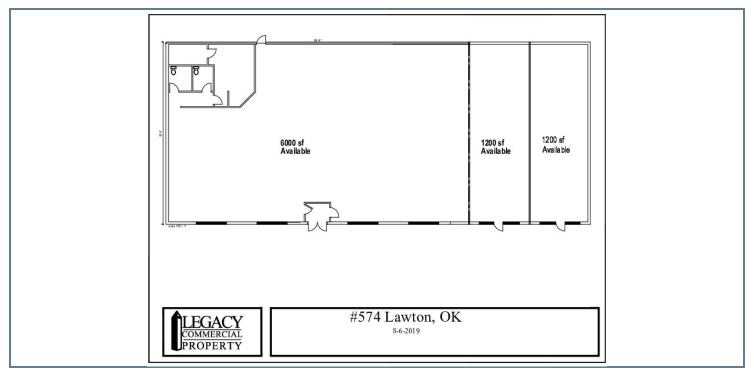

#### **SITE PLANS**

### **OFFERING SUMMARY**

| Lease Rate:       | Negotiable |          |          |  |  |
|-------------------|------------|----------|----------|--|--|
| Building Size:    |            | 8,400 SF |          |  |  |
| SPACES            | LEASE RATE | SPAC     | E SIZE   |  |  |
| 11 NW 67th St     | Negotiable | 6,000 SF |          |  |  |
| 11 NW 67th St     | Negotiable | 1,200    | ) SF     |  |  |
| DEMOGRAPHICS      | 1 MILE     | 3 MILES  | 5 MILES  |  |  |
| Total Households  | 4,186      | 19,473   | 32,317   |  |  |
| Total Population  | 10,805     | 44,732   | 69,183   |  |  |
| Average HH Income | \$60,070   | \$62,753 | \$53,646 |  |  |