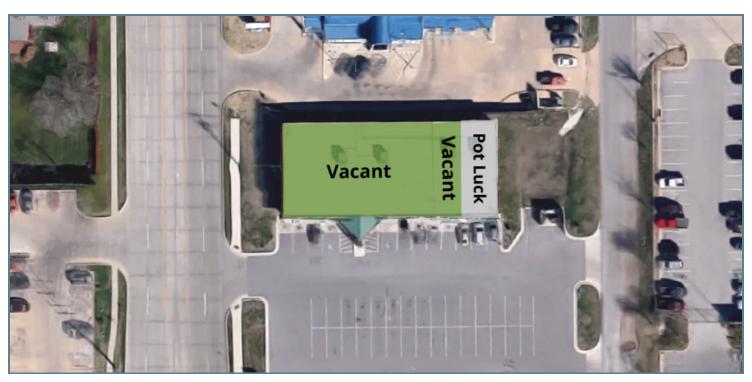

### **RENT ROLL**

| TENANT<br>NAME  | UNIT<br>NUMBER | UNIT<br>SIZE (SF) | % OF<br>GLA | PRICE<br>PER SF/YR |
|-----------------|----------------|-------------------|-------------|--------------------|
| Vacant          | 1A             | 6,000             | 71.43       | \$0.00             |
| Vacant          | 2B             | 1,200             | 14.29       | \$0.00             |
| Pot Luck        | 3C             | 1,200             | 14.29       | \$0.00             |
| Totals/Averages |                | 8,400             |             | \$0.00             |