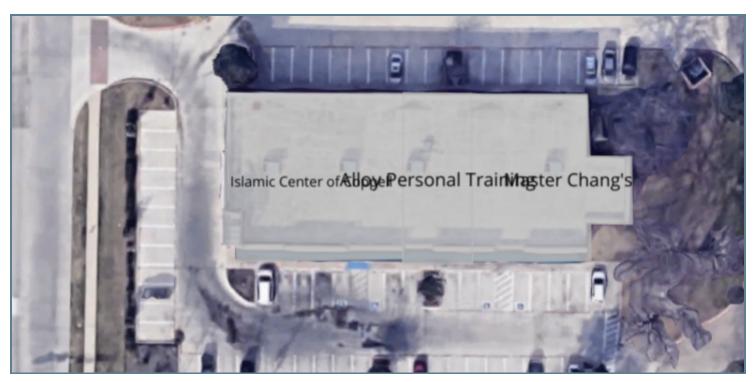

### **RENT ROLL**

| TENANT<br>NAME            | UNIT<br>NUMBER | UNIT<br>SIZE (SF) | LEASE<br>START | LEASE<br>END | ANNUAL<br>RENT | % OF<br>GLA | PRICE<br>PER SF/YR |
|---------------------------|----------------|-------------------|----------------|--------------|----------------|-------------|--------------------|
| Islamic Center of Coppell | 100            | 6,802             |                |              | \$0            | 55.82       | \$0.00             |
| Alloy Personal Training   | 140            | 1,775             |                |              | \$0            | 14.57       | \$0.00             |
| Master Chang's            | 180            | 3,608             |                |              | \$0            | 29.61       | \$0.00             |
| Totals/Averages           |                | 12,185            |                |              | \$0            |             | \$0.00             |