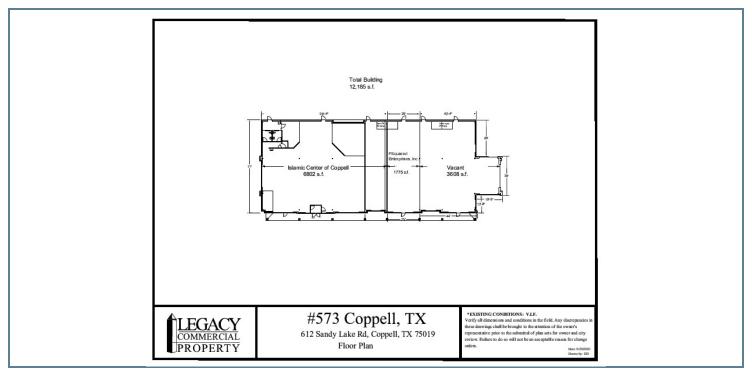

#### **OFFERING SUMMARY**

| Lease Rate:      |            |        | Currently Occupied   Inquire if Interested |           |  |  |
|------------------|------------|--------|--------------------------------------------|-----------|--|--|
| Number of Ur     | nits:      |        |                                            | 3         |  |  |
| Available SF:    |            |        |                                            |           |  |  |
| Building Size:   |            |        |                                            | 12,185 SF |  |  |
| SPACES           | LEASE RATE |        | SPACE SIZE                                 |           |  |  |
| DEMOGRAP         | HICS       | 1 MILE | 3 MILES                                    | 5 MILES   |  |  |
| Total Households |            | 4,442  | 30,086                                     | 67,611    |  |  |

### **RENT ROLL**

| TENANT<br>NAME            | UNIT<br>NUMBER | UNIT<br>SIZE (SF) | LEASE<br>START | LEASE<br>END | ANNUAL<br>RENT | % OF<br>GLA | PRICE<br>PER SF/YR |
|---------------------------|----------------|-------------------|----------------|--------------|----------------|-------------|--------------------|
| Islamic Center of Coppell | 100            | 6,802             |                |              | \$0            | 55.82       | \$0.00             |
| Alloy Personal Training   | 140            | 1,775             |                |              | \$0            | 14.57       | \$0.00             |
| Master Chang's            | 180            | 3,608             |                |              | \$0            | 29.61       | \$0.00             |
| Totals/Averages           |                | 12,185            |                |              | \$0            |             | \$0.00             |