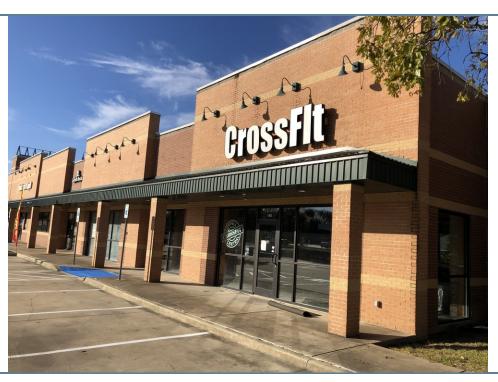

|  |  |
|------------------|------------|--------|--------------------------------------------|-----------|--|--|
| Number of Ur     | nits:      |        |                                            | 3         |  |  |
| Available SF:    |            |        |                                            |           |  |  |
| Building Size:   |            |        |                                            | 12,185 SF |  |  |
| SPACES           | LEASE RATE |        | SPACE SIZE                                 |           |  |  |
| DEMOGRAP         | HICS       | 1 MILE | 3 MILES                                    | 5 MILES   |  |  |
| Total Households |            | 4,442  | 30,086                                     | 67,611    |  |  |



COPPELL, TX 75019

### **ADDITIONAL PHOTOS**







COPPELL, TX 75019

SITE PLANS





### COPPELL, TX 75019

### **RENT ROLL**

| TENANT<br>NAME            | UNIT<br>NUMBER | UNIT<br>SIZE (SF) | LEASE<br>START | LEASE<br>END | ANNUAL<br>RENT | % OF<br>GLA | PRICE<br>PER SF/YR |
|---------------------------|----------------|-------------------|----------------|--------------|----------------|-------------|--------------------|
| Islamic Center of Coppell | 100            | 6,802             |                |              | \$0            | 55.82       | \$0.00             |
| Alloy Personal Training   | 140            | 1,775             |                |              | \$0            | 14.57       | \$0.00             |
| Master Chang's            | 180            | 3,608             |                |              | \$0