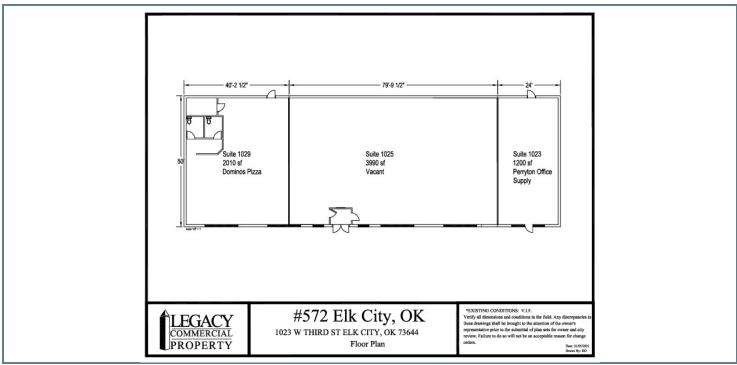

#### **SITE PLANS**

#### **RENT ROLL**

| TENANT<br>NAME  | UNIT<br>NUMBER | UNIT<br>SIZE (SF) | LEASE<br>START | LEASE<br>END | ANNUAL<br>RENT | % OF<br>GLA | PRICE<br>PER SF/YR |
|-----------------|----------------|-------------------|----------------|--------------|----------------|-------------|--------------------|
| Verizon         | А              | 1,200             |                |              | \$0            | 16.69       | \$0.00             |
| Vacant          | В              | 3,990             |                |              | \$0            | 55.49       | \$0.00             |
| Domino's Pizza  | С              | 2,000             |                |              | \$0            | 27.82       | \$0.00             |
| Totals/Averages |                | 7,190             |                |              | \$0            |             | \$0.00             |