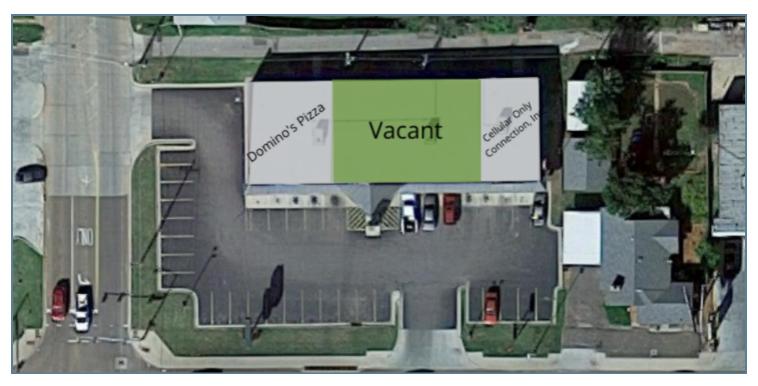

#### **SITE PLANS**

#### **RENT ROLL**

| TENANT<br>NAME  | UNIT<br>NUMBER | UNIT<br>SIZE (SF) | LEASE<br>START | LEASE<br>END | ANNUAL<br>RENT | % OF<br>GLA | PRICE<br>PER SF/YR |
|-----------------|----------------|-------------------|----------------|--------------|----------------|-------------|--------------------|
| Verizon         | А              | 1,200             |                |              | \$0            | 16.69       | \$0.00             |
| Vacant          | В              | 3,990             |                |              | \$0            | 55.49       | \$0.00             |
| Domino's Pizza  | С              | 2,000             |                |              | \$0            | 27.82       | \$0.00             |
| Totals/Averages |                | 7,190             |                |              | \$0            |             | \$0.00             |