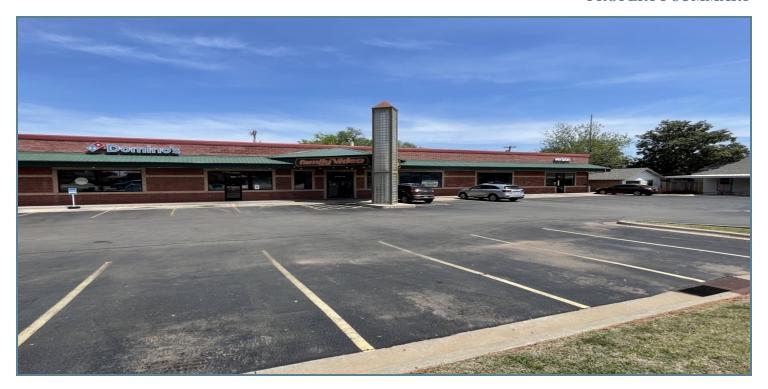

#### PROPERTY DESCRIPTION

Legacy Commercial Property has prime retail space available at 1023 THIRD ST in Elk City, OK. This retail or office space has strong visibility on the northeast corner of Rte 66 and N Randall Ave with up to 4000 Sq Ft available. Excellent location in a well established area with incredible on-site parking. The 7,190 SF building sits in the heart of the Elk City business district. Property has been a staple of the Elk City community for years. Give our team of Beckham County leasing experts a call at 847-904-9200 to learn more about this leasing opportunity. This is the perfect opportunity to expand your business on the northeast corner of Rte 66 and N Randall Ave.

### OFFERING SUMMARY

| Lease Rate:      | Negotiable |
|------------------|------------|
| Number of Units: | 3          |
| Available SF:    | 3,990 SF   |
| Building Size:   | 7,190 SF   |

1023 THIRD ST., ELK CITY, OK 73644