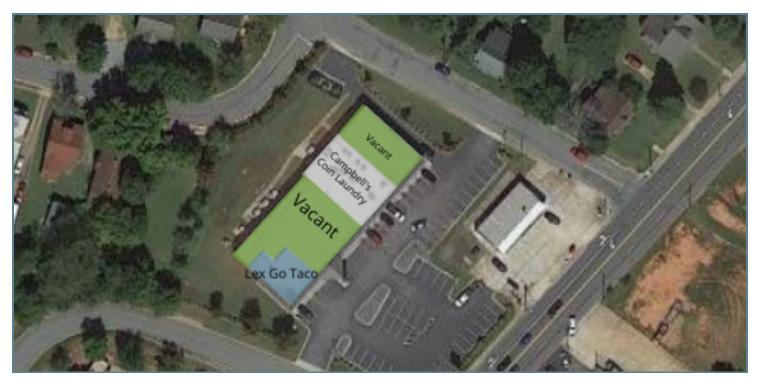

## **980 S. MAIN ST.** 980 S. MAIN ST., LEXINGTON, NC 27292

**SITE PLANS** 

Presented By:

Legacy Commercial Property 847.904.9200 info@legacypro.com

209 Powell Place Brentwood, TN 37027 http:legacypro.com

### 980 S. MAIN ST., LEXINGTON, NC 27292

| TENANT<br>NAME          | UNIT<br>NUMBER | UNIT<br>SIZE (SF) | LEASE<br>START | LEASE<br>END | ANNUAL<br>RENT | % OF<br>GLA | PRICE<br>PER SF/YR |
|-------------------------|----------------|-------------------|----------------|--------------|----------------|-------------|--------------------|
| Lex Go Taco             | А              | 1,437             |                |              | \$0            | 11.49       | \$0.00             |
| Vacant                  | В              | 5,375             |                |              | \$0            | 42.96       | \$0.00             |
| Campbell's Coin Laundry | С              | 2,800             |                |              | \$0            | 22.38       | \$0.00             |
| Vacant                  | D              | 2,899             |                |              | \$0            | 23.17       | \$0.00             |
| Totals/Averages         |                | 12,511            |                |              | \$0            |             | \$0.00             |