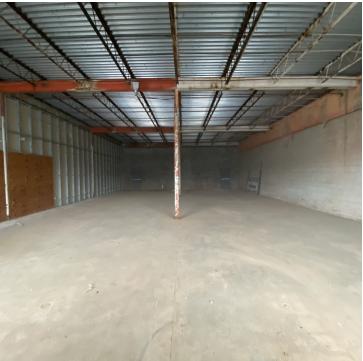

and numerous essential electrical/plumbing/gas connection points.

- 2910 SF Raw Space with limitless potential, including a drive through area.

- 5321 SF spacious former retail space with endless custom interior layout opportunities.

#### **OFFERING SUMMARY**

| Number of Units: |                  | 4          |
|------------------|------------------|------------|
| Available SF:    | 2,897 - 5,375 SF |            |
| SPACES           | LEASE RATE       | SPACE SIZE |
| 980 S. Main St.  | Negotiable       | 5,375 SF   |
| 980 S. Main St.  | Negotiable       | 2,897 SF   |





Legacy Commercial Property 847.904.9200 info@legacypro.com



209 Powell Place Brentwood, TN 37027 http:legacypro.com

### **980 S. MAIN ST.** 980 S. MAIN ST., LEXINGTON, NC 27292

#### **ADDITIONAL PHOTOS**







#### Presented By:

Legacy Commercial Property 847.904.9200 info@legacypro.com



209 Powell Place Brentwood, TN 37027 http:legacypro.com

## **980 S. MAIN ST.** 980 S. MAIN ST., LEXINGTON, NC 27292

**SITE PLANS** 





Presented By:

Legacy Commercial Property 847.904.9200 info@legacypro.com



209 Powell Place Brentwood, TN 37027 http:legacypro.com

# **980 S. MAIN ST.**

### 980 S. MAIN ST., LEXINGTON, NC 27292

| TENANT<br>NAME          | UNIT<br>NUMBER | UNIT<br>SIZE (SF) | LEASE<br>START | LEASE<br>END | ANNUAL<br>RENT | % OF<br>GLA | PRICE<br>PER SF/YR |
|-------------------------|----------------|-------------------|----------------|--------------|----------------|-------------|--------------------|
| Lex Go Taco             | А              | 1,437             |