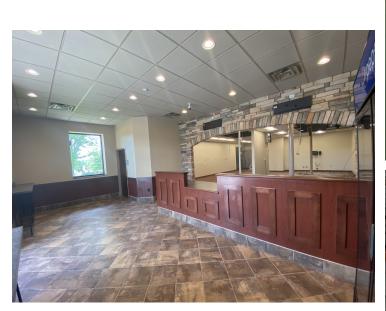

rap and numerous essential electrical/plumbing/gas connection points.

- 2910 SF Raw Space with limitless potential, including a drive through area.

- 5321 SF spacious former retail space with endless custom interior layout opportunities.

#### **OFFERING SUMMARY**

| Number of Units: |                  | 4          |
|------------------|------------------|------------|
| Available SF:    | 2,897 - 5,375 SF |            |
| SPACES           | LEASE RATE       | SPACE SIZE |
| 980 S. Main St.  | Negotiable       | 5,375 SF   |
| 980 S. Main St.  | Negotiable       | 2,897 SF   |





Legacy Commercial Property 847.904.9200 info@legacypro.com



209 Powell Place Brentwood, TN 37027 http:legacypro.com

### **980 S. MAIN ST.** 980 S. MAIN ST., LEXINGTON, NC 27292

#### **ADDITIONAL PHOTOS**







#### Presented By:

Legacy Commercial Property 847.904.9200 info@legacypro.com



209 Powell Place Brentwood, TN 37027 http:legacypro.com

## **980 S. MAIN ST.** 980 S. MAIN ST., LEXINGTON, NC 27292

**SITE PLANS** 





Presented By:

Legacy Commercial Property 847.904.9200 info@legacypro.com



209 Powell Place Brentwood, TN 37027 http:legacypro.com

# **980 S. MAIN ST.**

### 980 S. MAIN ST., LEXINGTON, NC 27292

| TENANT<br>NAME          | UNIT<br>NUMBER | UNIT<br>SIZE (SF) | LEASE<br>START | LEASE<br>END | ANNUAL<br>RENT | % OF<br>GLA | PRICE<br>PER SF/YR |
|-------------------------|----------------|-------------------|----------------|--------------|----------------|-------------|--------------------|
| Lex Go Taco             | А              | 1,437             |