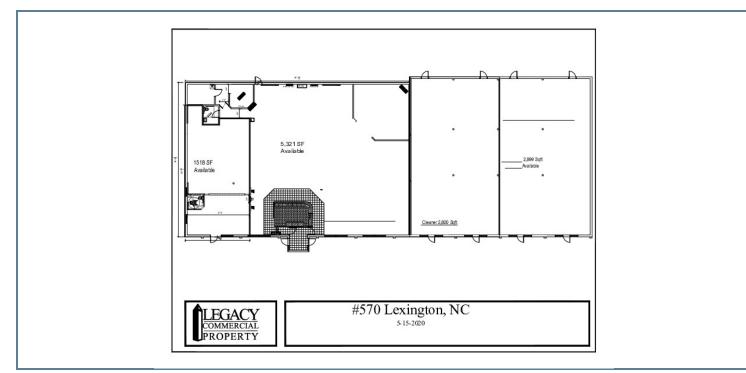

#### **PROPERTY DESCRIPTION**

Strong visibility on the northeast corner of S Main St and W 11th Ave with (3) available multi-use spaces.

- 1518 SF Beautiful Previous Restaurant Space with lightly used grease trap and numerous essential electrical/plumbing/gas connection points.

- 2910 SF Raw Space with limitless potential, including a drive through area.

- 5321 SF spacious former retail space with endless custom interior layout opportunities.

## **980 S. MAIN ST.** 980 S. MAIN ST., LEXINGTON, NC 27292

**SITE PLANS** 

Presented By:

Legacy Commercial Property 847.904.9200 info@legacypro.com

209 Powell Place Brentwood, TN 37027 http:legacypro.com