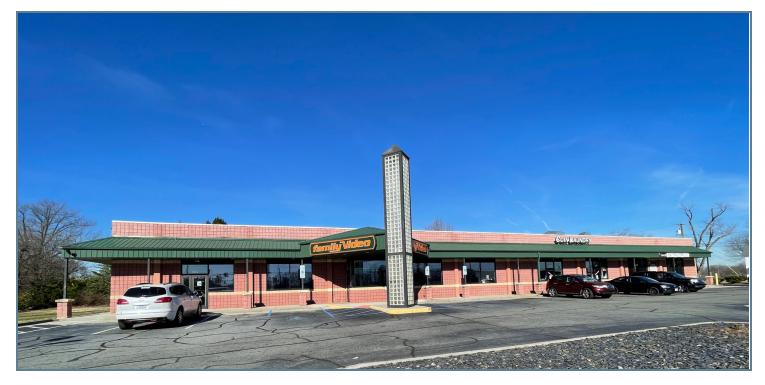

### **980 S. MAIN ST.** 980 S. MAIN ST., LEXINGTON, NC 27292

#### **PROPERTY SUMMARY**

#### **PROPERTY DESCRIPTION**

Strong visibility on the northeast corner of S Main St and W 11th Ave with (3) available multi-use spaces.

- 1518 SF Beautiful Previous Restaurant Space with lightly used grease trap and numerous essential electrical/plumbing/gas connection points.

- 2910 SF Raw Space with limitless potential, including a drive through area.

- 5321 SF spacious former retail space with endless custom interior layout opportunities.