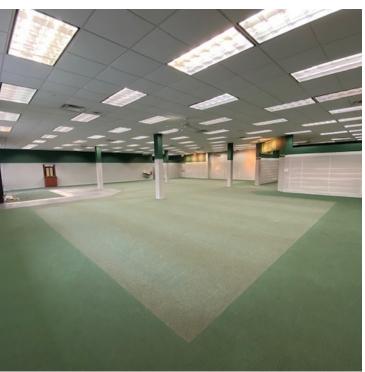

p and numerous essential electrical/plumbing/gas connection points.

- 2910 SF Raw Space with limitless potential, including a drive through area.

- 5321 SF spacious former retail space with endless custom interior layout opportunities.

#### **OFFERING SUMMARY**

| Number of Units: |                  | 4          |
|------------------|------------------|------------|
| Available SF:    | 2,897 - 5,375 SF |            |
| SPACES           | LEASE RATE       | SPACE SIZE |
| 980 S. Main St.  | Negotiable       | 5,375 SF   |
| 980 S. Main St.  | Negotiable       | 2,897 SF   |





Legacy Commercial Property 847.904.9200 info@legacypro.com



209 Powell Place Brentwood, TN 37027 http:legacypro.com

### **980 S. MAIN ST.** 980 S. MAIN ST., LEXINGTON, NC 27292

#### **ADDITIONAL PHOTOS**







#### Presented By:

Legacy Commercial Property 847.904.9200 info@legacypro.com



209 Powell Place Brentwood, TN 37027 http:legacypro.com

## **980 S. MAIN ST.** 980 S. MAIN ST., LEXINGTON, NC 27292

**SITE PLANS** 





Presented By:

Legacy Commercial Property 847.904.9200 info@legacypro.com



209 Powell Place Brentwood, TN 37027 http:legacypro.com

# **980 S. MAIN ST.**

### 980 S. MAIN ST., LEXINGTON, NC 27292

| TENANT<br>NAME          | UNIT<br>NUMBER | UNIT<br>SIZE (SF) | LEASE<br>START | LEASE<br>END | ANNUAL<br>RENT | % OF<br>GLA | PRICE<br>PER SF/YR |
|-------------------------|----------------|-------------------|----------------|--------------|----------------|-------------|--------------------|
| Lex Go Taco             | А              | 1,437             |