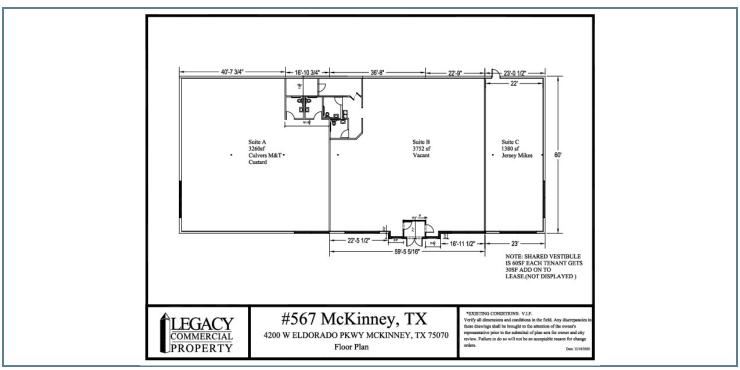

### **4200 W ELDORADO PKWY**

MCKINNEY, TX 75070

SITE PLANS

### **RENT ROLL**

| TENANT<br>NAME      | UNIT<br>NUMBER | UNIT<br>SIZE (SF) | LEASE<br>START | LEASE<br>END | ANNUAL<br>RENT | % OF<br>GLA | PRICE<br>PER SF/YR |
|---------------------|----------------|-------------------|----------------|--------------|----------------|-------------|--------------------|
| Culver's            | 200            | 3,260             |                |              | \$0            | 38.81       | \$0.00             |
| Prasthana Groups-TI | 300            | 3,760             |                |              | \$0            | 44.76       | \$0.00             |
| Jersey Mike's       | 400            | 1,380             |                |              | \$0            | 16.43       | \$0.00             |
| Totals/Averages     |                | 8,400             |                |              | \$0            |             | \$0.00             |