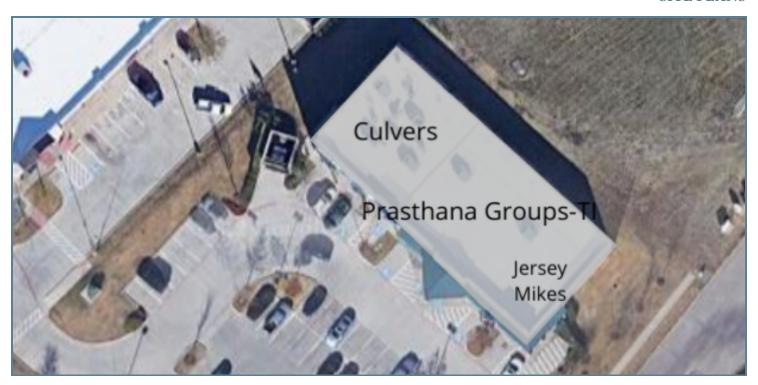

### **4200 W ELDORADO PKWY**

MCKINNEY, TX 75070

SITE PLANS

### **RENT ROLL**

| TENANT<br>NAME      | UNIT<br>NUMBER | UNIT<br>SIZE (SF) | LEASE<br>START | LEASE<br>END | ANNUAL<br>RENT | % OF<br>GLA | PRICE<br>PER SF/YR |
|---------------------|----------------|-------------------|----------------|--------------|----------------|-------------|--------------------|
| Culver's            | 200            | 3,260             |                |              | \$0            | 38.81       | \$0.00             |
| Prasthana Groups-TI | 300            | 3,760             |                |              | \$0            | 44.76       | \$0.00             |
| Jersey Mike's       | 400            | 1,380             |                |              | \$0            | 16.43       | \$0.00             |
| Totals/Averages     |                | 8,400             |                |              | \$0            |             | \$0.00             |