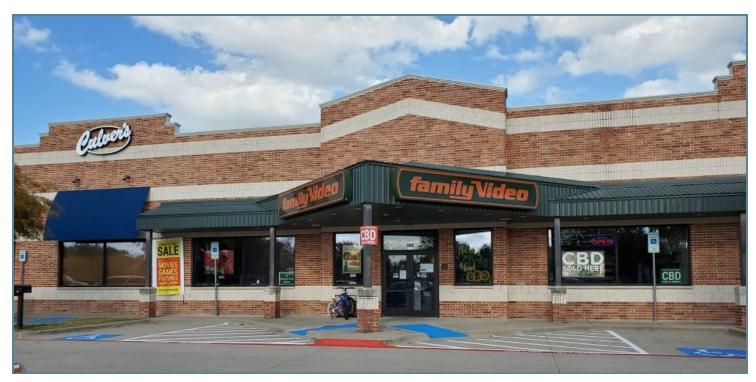

e if<br>Interested |  |  |  |  |
|-------------------|-----------|---------------|-----------------------------------|--|--|--|--|
| Number of Uni     | ts:       |               | 3                                 |  |  |  |  |
| Available SF:     |           |               |                                   |  |  |  |  |
| Building Size:    |           |               | 8,400 SF                          |  |  |  |  |
| SPACES            | LEASE RAT | E SPAC        | SPACE SIZE                        |  |  |  |  |
| DEMOGRAPH         | HICS 1 N  | MILE 3 MILES  | 5 MILES                           |  |  |  |  |
| Tatal Hamada alda |           | NE4 OF 207    | E0 010                            |  |  |  |  |





## **4200 W ELDORADO PKWY**

MCKINNEY, TX 75070

### **ADDITIONAL PHOTOS**







### **4200 W ELDORADO PKWY**

MCKINNEY, TX 75070

SITE PLANS





## **4200 W ELDORADO PKWY**

MCKINNEY, TX 75070

### **RENT ROLL**

| TENANT<br>NAME      | UNIT<br>NUMBER | UNIT<br>SIZE (SF) | LEASE<br>START | LEASE<br>END | ANNUAL<br>RENT | % OF<br>GLA | PRICE<br>PER SF/YR |
|---------------------|----------------|-------------------|----------------|--------------|----------------|-------------|--------------------|
| Culver's            | 200            | 3,260             |                |              | \$0            | 38.81       | \$0.00             |
| Prasthana Groups-TI | 300            | 3,760             |                |              | \$0            | 44.76       | \$0.00             |
| Jersey Mike's       | 400            | 1,380             |                |