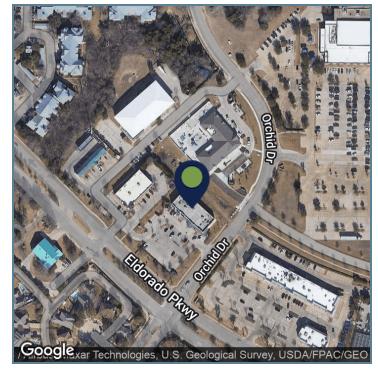

ING SUMMARY**

| Lease Rate:       |           | Currently Occ | cupied   Inquire if<br>Interested |  |  |  |  |
|-------------------|-----------|---------------|-----------------------------------|--|--|--|--|
| Number of Uni     | ts:       |               | 3                                 |  |  |  |  |
| Available SF:     |           |               |                                   |  |  |  |  |
| Building Size:    |           |               | 8,400 SF                          |  |  |  |  |
| SPACES            | LEASE RAT | E SPAC        | SPACE SIZE                        |  |  |  |  |
| DEMOGRAPH         | HICS 1 N  | MILE 3 MILES  | 5 MILES                           |  |  |  |  |
| Tatal Hamada alda |           | NE4 OF 207    | E0 010                            |  |  |  |  |





## **4200 W ELDORADO PKWY**

MCKINNEY, TX 75070

### **ADDITIONAL PHOTOS**







### **4200 W ELDORADO PKWY**

MCKINNEY, TX 75070

SITE PLANS





## **4200 W ELDORADO PKWY**

MCKINNEY, TX 75070

### **RENT ROLL**

| TENANT<br>NAME      | UNIT<br>NUMBER | UNIT<br>SIZE (SF) | LEASE<br>START | LEASE<br>END | ANNUAL<br>RENT | % OF<br>GLA | PRICE<br>PER SF/YR |
|---------------------|----------------|-------------------|----------------|--------------|----------------|-------------|--------------------|
| Culver's            | 200            | 3,260             |                |              | \$0            | 38.81       | \$0.00             |
| Prasthana Groups-TI | 300            | 3,760             |                |              | \$0            | 44.76       | \$0.00             |