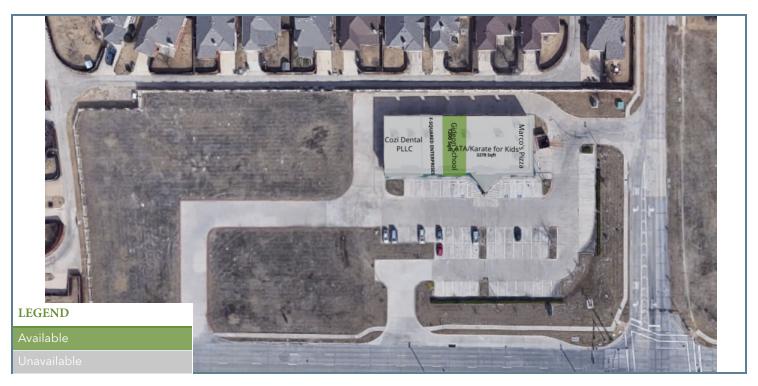

### AVAILABLE SPACES

| SUITE          | TENANT           | SIZE     | TYPE | RATE | DESCRIPTION |
|----------------|------------------|----------|------|------|-------------|
| 1545 E Main St | Cozi Dental PLLC | 2,400 SF | NNN  | -    | -           |
| 1545 E Main St |                  |          |      |      | -           |
| 1545 E Main St |                  |          |      |      | -           |
| 1545 E Main St |                  |          |      |      | -           |

### **RENT ROLL**

| TENANT<br>NAME                                                                     |                          |                                  |                          | UNIT<br>NUMBER                   | UNIT<br>SIZE (SF)                                   |
|------------------------------------------------------------------------------------|--------------------------|----------------------------------|--------------------------|----------------------------------|-----------------------------------------------------|
| COZI DENTAL VACANT GIDEON SCHOOL FAMILY VIDEO (AVAILABLE) MARCOS PIZZA VACANT LAND |                          |                                  |                          | A B C D E BTS                    | 2,400<br>1,200<br>1,200<br>3,278<br>1,563<br>87,120 |
| COZI DENTAL PLLC  JUST SMOKE  ATA/KARATE FOR KIDS  MARCO'S PIZZA                   | 200<br>260<br>400<br>500 | 2,400<br>1,200<br>4,478<br>1,563 | \$0<br>\$0<br>\$0<br>\$0 | 24.89<br>12.45<br>46.45<br>16.21 | \$0.00<br>\$0.00<br>\$0.00<br>\$0.00                |
| Total                                                                              |                          |                                  |                          |                                  | 96,761                                              |