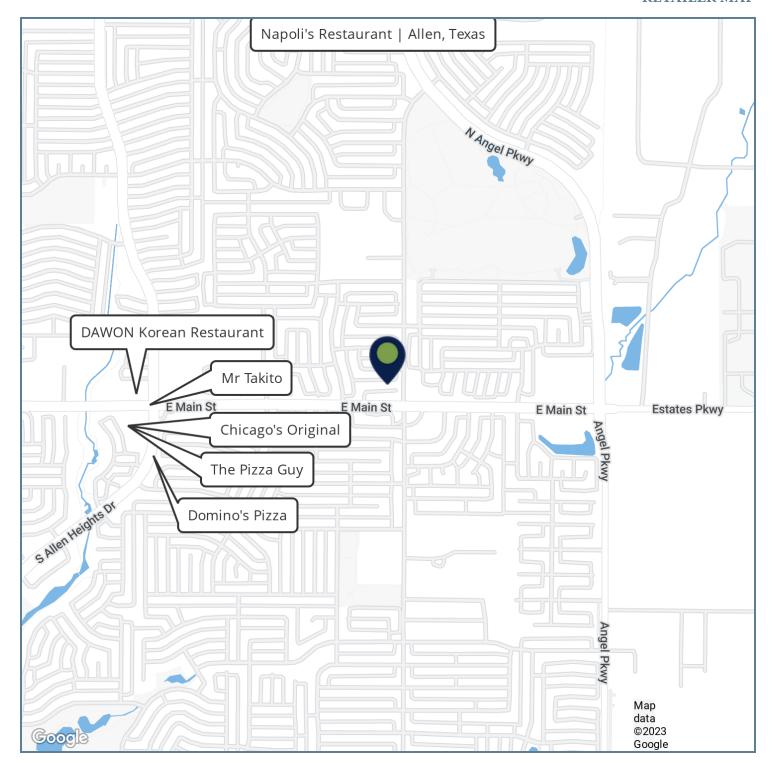

| 1545 E Main St | Cozi Dental PLLC | 2,400 SF | NNN  | -    | -           |
| 1545 E Main St |                  |          |      |      | -           |
| 1545 E Main St |                  |          |      |      | -           |
| 1545 E Main St |                  |          |      |      | -           |

ALLEN, TX 75002

| SITE PLAN |
|-----------|
|           |
|           |
|           |
|           |
|           |
|           |
|           |
|           |
|           |
|           |
|           |
|           |
|           |
|           |
|           |
|           |
|           |
|           |
|           |
|           |
|           |
|           |
|           |
|           |
|           |
|           |

ALLEN, TX 75002

#### **FLOOR PLANS**



ALLEN, TX 75002

#### **RETAILER MAP**



ALLEN, TX 75002

### **RENT ROLL**

| TENANT<br>NAME                                                                     |                          |                                  |                          | UNIT<br>NUMBER                   | UNIT<br>SIZE (SF)                                   |
|------------------------------------------------------------------------------------|--------------------------|----------------------------------|--------------------------|----------------------------------|-----------------------------------------------------|
| COZI DENTAL VACANT GIDEON SCHOOL FAMILY VIDEO (AVAILABLE) MARCOS PIZZA VACANT LAND |                          |                                  |                          | A B C D E BTS                    | 2,400<br>1,200<br>1,2