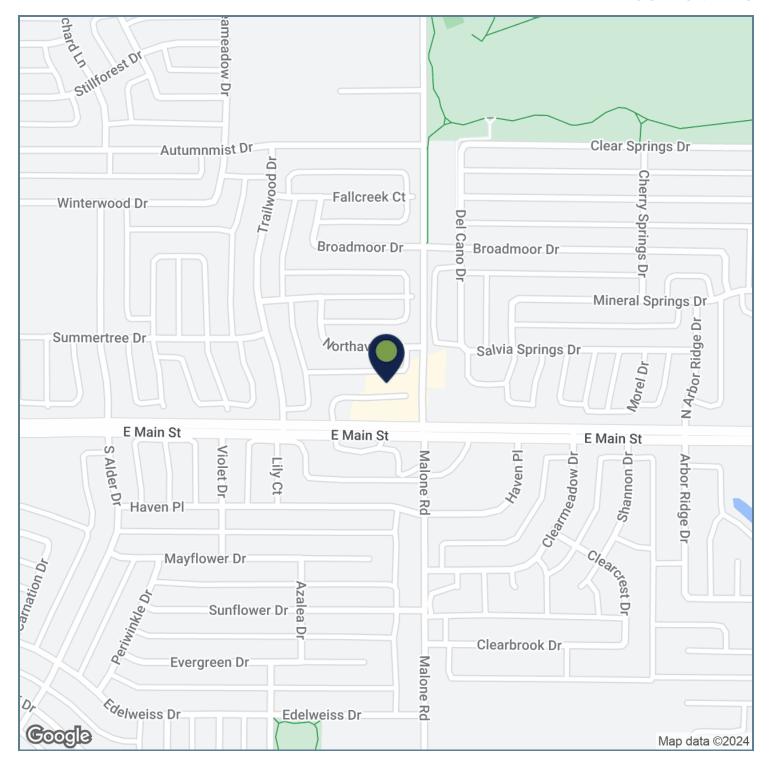

MILY VIDEO (AVAILABLE) MARCOS PIZZA VACANT LAND |                          |                                  |                          | A B C D E BTS                    | 2,400<br>1,200<br>1,200<br>3,278<br>1,563<br>87,120 |
| COZI DENTAL PLLC  JUST SMOKE  ATA/KARATE FOR KIDS  MARCO'S PIZZA                   | 200<br>260<br>400<br>500 | 2,400<br>1,200<br>4,478<br>1,563 | \$0<br>\$0<br>\$0<br>\$0 | 24.89<br>12.45<br>46.45<br>16.21 | \$0.00<br>\$0.00<br>\$0.00<br>\$0.00                |
| Total                                                                              |                          |                                  |                          |                                  | 96,761                                              |

ALLEN, TX 75002

#### **LOCATION MAPS**





ALLEN, TX 75002

#### **DEMOGRAPHICS MAP & REPORT**



| POPULATION          | 1 MILE    | 3 MILES   | 5 MILES   |
|---------------------|-----------|-----------|-----------|
| Total population    | 11,482    | 56,682    | 133,439   |
| Median age          | 33.9      | 34.5      | 34.5      |
| Median age (Male)   | 32.9      | 34.1      | 34.2      |
| Median age (Female) | 35.0      | 34.8      | 34.8      |
| HOUSEHOLDS & INCOME | 1 MILE    | 3 MILES   | 5 MILES   |
| Total households    | 3,744     | 18,427    | 44,292    |
| # of persons per HH | 3.1       | 3.1       | 3.0       |
| Average HH income   | \$101,240 | \$105,080 | \$106,387 |
| Average house value | \$193,807 | \$232,598 | \$250,799 |
|                     |           |           |           |

<sup>\*</sup> Demogr