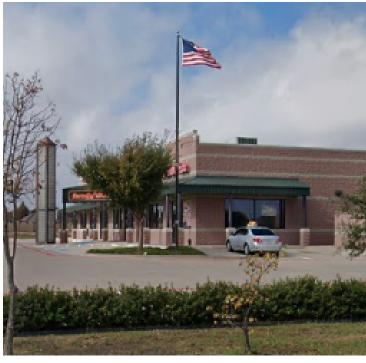

### PROPERTY OVERVIEW

Strong visibility on the northwest corner of E Main St and N Malone Rd with up to 4,478 Sq Ft available. 87,120 sf vacant land available for BTS or land lease.

Currently Occupied | Inquire if Interested

### **ADDITIONAL PHOTOS**

ALLEN, TX 75002

|  | ADDITIONAL PHOTOS |
|--|-------------------|
|  |                   |
|  |                   |
|  |                   |
|  |                   |
|  |                   |
|  |                   |
|  |                   |
|  |                   |
|  |                   |
|  |                   |
|  |                   |
|  |                   |
|  |                   |
|  |                   |
|  |                   |
|  |                   |