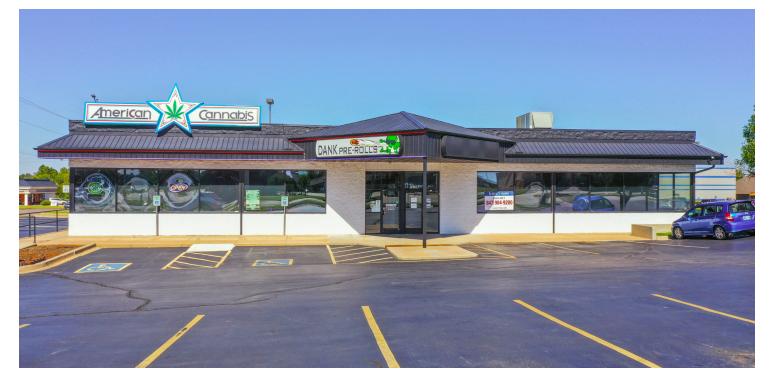

### **PROPERTY OVERVIEW**

Strong visibility on the northeast corner of NW 122nd St and N Rockwell Ave with 1500 to 5000 Sq Ft available

### **OFFERING SUMMARY**

Available SF:

1,500-5,000 SF