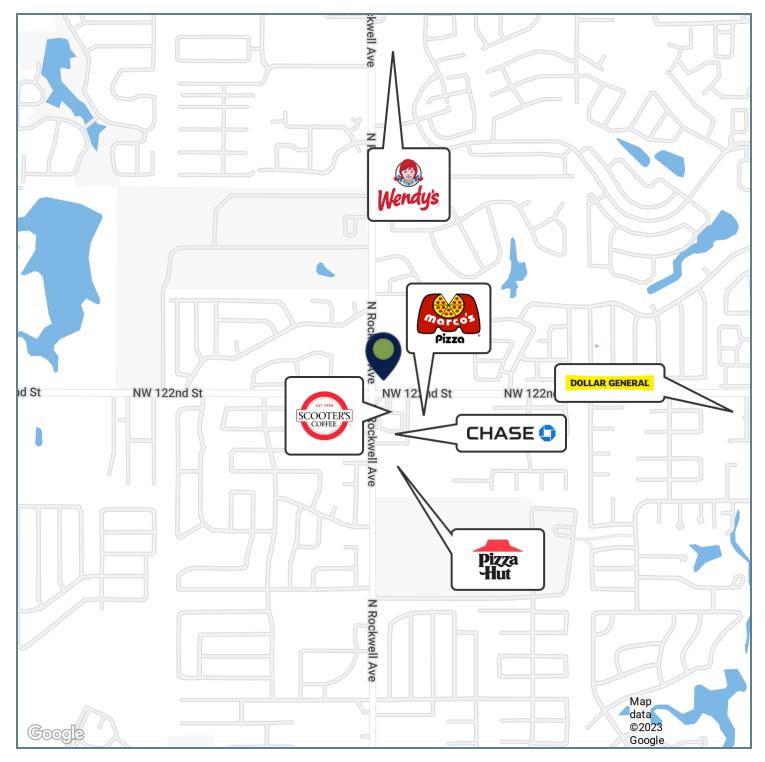

--------|------|------------|-------------|--|
| Total Space:      |                   | 2,500 SF | Lease Rate:     |      |            | Negotiable  |  |
| AVAILABLE SPACES  |                   |          |                 |      |            |             |  |
| SUITE             | TENANT            | SIZE     | 2               | ТҮРЕ | RATE       | DESCRIPTION |  |
| 7025 NW 122nd St  | American Cannabis | 2,50     | 0 SF            | NNN  | -          | -           |  |
| 7025 NW 122nd St. | Available         | 2,50     | 0 SF            | NNN  | Negotiable | -           |  |

Presented By:

Legacy Commercial Property 847.904.9200 info@legacypro.com



**PLANS** 

209 Powell Place Brentwood, TN 37027 http:legacypro.com

7025 NW 122ND ST., OKLAHOMA CITY, OK 73142

### **RETAILER MAP**



### Presented By:

Legacy Commercial Property 847.904.9200 info@legacypro.com



7025 NW 122ND ST., OKLAHOMA CITY, OK 73142

### **DEMOGRAPHICS MAP & REPORT**



| POPULATION          | 1 MILE    | 3 MILES   | 5 MILES   |
|---------------------|-----------|-----------|-----------|
| Total population    | 11,542    | 63,889    | 130,832   |
| Median age          | 43.1      | 39.4      | 37.8      |
| Median age (Male)   | 41.1      | 37.8      | 35.9      |
| Median age (Female) | 44.0      | 40.6      | 38.9      |
| HOUSEHOLDS & INCOME | 1 MILE    | 3 MILES   | 5 MILES   |
| Total households    | 5,091     | 28,300    | 59,368    |
| # of persons per HH | 2.3       | 2.3       | 2.2       |
| Average HH income   | \$89,006  | \$87,921  | \$80,645  |
| Average house value | \$191,178 |