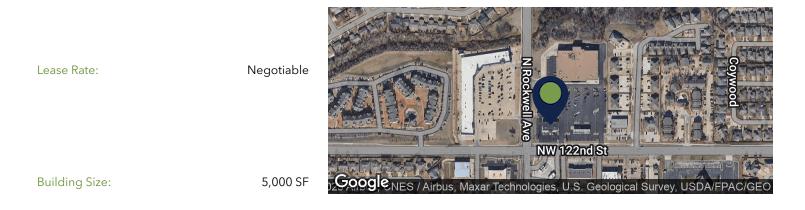

### **OFFERING SUMMARY**

Available SF:

1,500-5,000 SF

### LEASE INFORMATION

| Lease Type: N     |                   |          | INN Lease Term: |      |            | Negotiable  |  |
|-------------------|-------------------|----------|-----------------|------|------------|-------------|--|
| Total Space:      |                   | 2,500 SF | Lease Rate:     |      |            | Negotiable  |  |
| AVAILABLE SPACES  |                   |          |                 |      |            |             |  |
| SUITE             | TENANT            | SIZE     | 2               | ТҮРЕ | RATE       | DESCRIPTION |  |
| 7025 NW 122nd St  | American Cannabis | 2,50     | 0 SF            | NNN  | -          | -           |  |
| 7025 NW 122nd St. | Available         | 2,50     | 0 SF            | NNN  | Negotiable | -           |  |