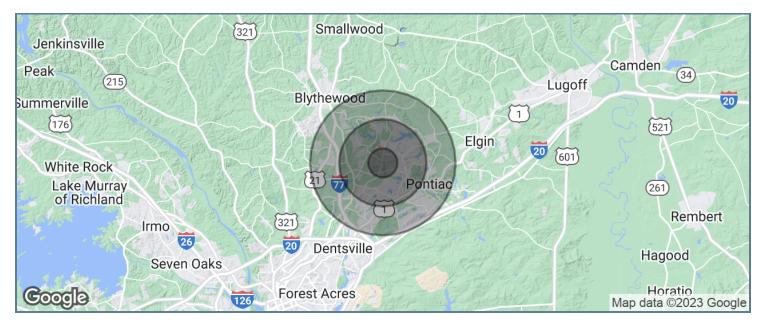

### **DEMOGRAPHICS MAP & REPORT**

| POPULATION          | 1 MILE    | 3 MILES   | 5 MILES   |
|---------------------|-----------|-----------|-----------|
| Total population    | 8,250     | 48,194    | 91,177    |
| Median age          | 31.2      | 34.1      | 34.8      |
| Median age (Male)   | 29.7      | 32.5      | 33.9      |
| Median age (Female) | 32.9      | 35.4      | 35.4      |
| HOUSEHOLDS & INCOME | 1 MILE    | 3 MILES   | 5 MILES   |
| Total households    | 2,898     | 17,245    | 33,747    |
| # of persons per HH | 2.8       | 2.8       | 2.7       |
| Average HH income   | \$76,809  | \$83,780  | \$82,026  |
| Average house value | \$171,672 | \$198,201 | \$226,532 |

\* Demographic data derived from 2020 ACS - US Census

LEGACY COMMERCIAL PROPERTY

209 Powell Place Brentwood, TN 37027 http:legacypro.com