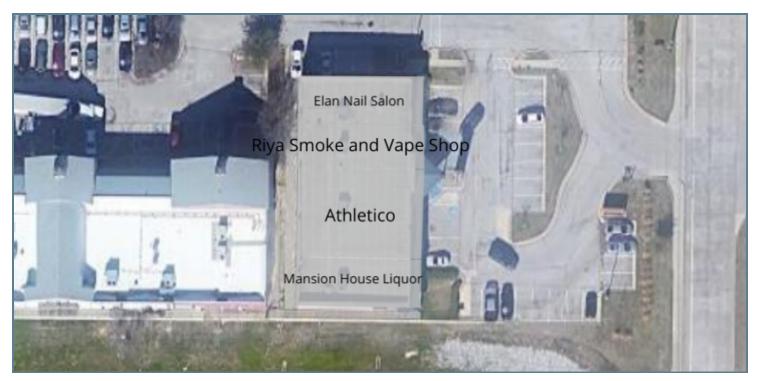

### **ADDITIONAL PHOTOS**

Presented By: Legacy Commercial Property 847-904-9200 info@legacypro.com

209 Powell Place Brentwood, TN 37027 http:legacypro.com

KELLER, TX 76248

**SITE PLANS** 

### Presented By:

Legacy Commercial Property 847-904-9200 info@legacypro.com

209 Powell Place Brentwood, TN 37027 http:legacypro.com

KELLER, TX 76248

| TENANT<br>NAME           | UNIT<br>NUMBER | UNIT<br>SIZE (SF) | LEASE<br>START | LEASE<br>END | ANNUAL<br>RENT | % OF<br>GLA | PRICE<br>PER SF/YR |
|--------------------------|----------------|-------------------|----------------|--------------|----------------|-------------|--------------------|
| Mansion Liquor           | А              | 1,200             |                |              | \$0            | 16.69       | \$0.00             |
| Athletico                | В              | 3,068             |                |              | \$0            | 42.68       | \$0.00             |
| Riya Smoke and Vape Shop | С              | 1,200             |                |              | \$0            | 16.69       | \$0.00             |
| Elan Nail Salon          | D              | 1,720             |                |              | \$0            | 23.93       | \$0.00             |
| Totals/Averages          |                | 7,188             |                |              | \$0            |             | \$0.00             |