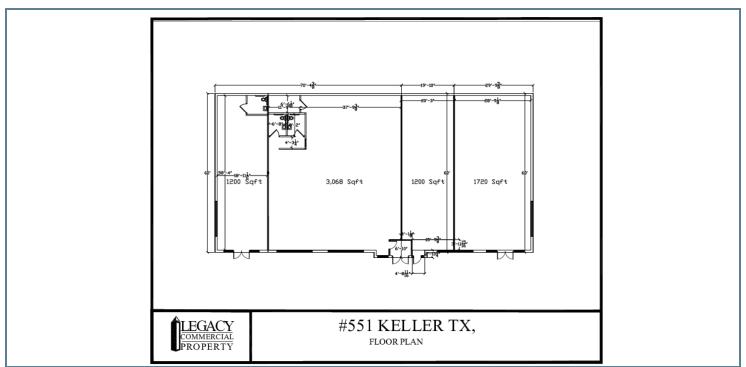

### **ADDITIONAL PHOTOS**

Presented By: Legacy Commercial Property 847-904-9200 info@legacypro.com

209 Powell Place Brentwood, TN 37027 http:legacypro.com

KELLER, TX 76248

**SITE PLANS** 

### Presented By:

Legacy Commercial Property 847-904-9200 info@legacypro.com

209 Powell Place Brentwood, TN 37027 http:legacypro.com

KELLER, TX 76248

| TENANT<br>NAME           | UNIT<br>NUMBER | UNIT<br>SIZE (SF) | LEASE<br>START | LEASE<br>END | ANNUAL<br>RENT | % OF<br>GLA | PRICE<br>PER SF/YR |
|--------------------------|----------------|-------------------|----------------|--------------|----------------|-------------|--------------------|
| Mansion Liquor           | А              | 1,200             |                |              | \$0            | 16.69       | \$0.00             |
| Athletico                | В              | 3,068             |                |              | \$0            | 42.68       | \$0.00             |
| Riya Smoke and Vape Shop | С              | 1,200             |                |              | \$0            | 16.69       | \$0.00             |
| Elan Nail Salon          | D              | 1,720             |                |              | \$0            | 23.93       | \$0.00             |
| Totals/Averages          |                | 7,188             |                |              | \$0            |             | \$0.00             |