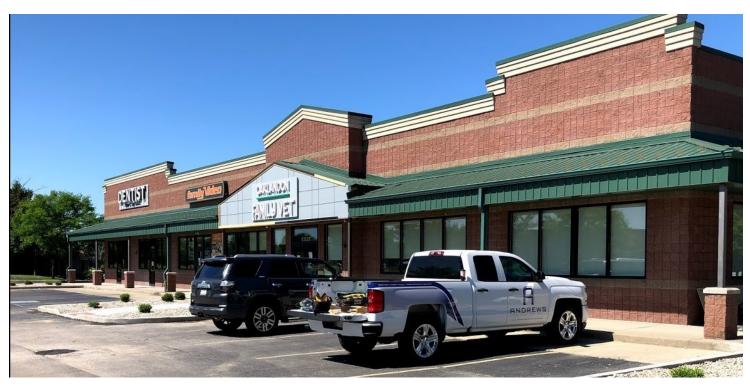

LAWRENCE, IN 46236

**EXECUTIVE SUMMARY** 

| OFFERING | SUMMARY |
|----------|---------|
|----------|---------|

Available SF:

## PROPERTY OVERVIEW

Check out this exciting leasing opportunity at 12110 PENDLETON PIKE SR 67, located in the heart of Lawrence, IN. With its strategic location, this property is the perfect choice for businesses looking to establish and expand their presence within Lawrence. Reach out to our team for further information and arrange a showing.

#### PROPERTY HIGHLIGHTS

Lease Rate: Currently Occupied |

Inquire if Interested

Building Size: 8,400 SF

LAWRENCE, IN 46236

### **ADDITIONAL PHOTOS**





LAWRENCE, IN 46236

### **PLANS**



## LEASE INFORMATION

| Negotiable                                    | Lease Term: | - | Lease Type:  |
|-----------------------------------------------|-------------|---|--------------|
| Currently Occupied   Inquire if<br>Interested | Lease Rate: | - | Total Space: |

### AVAILABLE SPACES

| SUITE                      | TENANT                    | SIZE     | TYPE | RATE | DESCRIPTION |
|----------------------------|---------------------------|----------|------|------|-------------|
| 12110 Pendleton Pike SR 67 | Heartland Vet - Oaklandon | 4,270 SF | NNN  | -    | -           |
| 12110 Pendleton Pike SR 67 |                           |          |      |      | -           |
| 12110 Pendleton Pike SR 67 |                           |          |