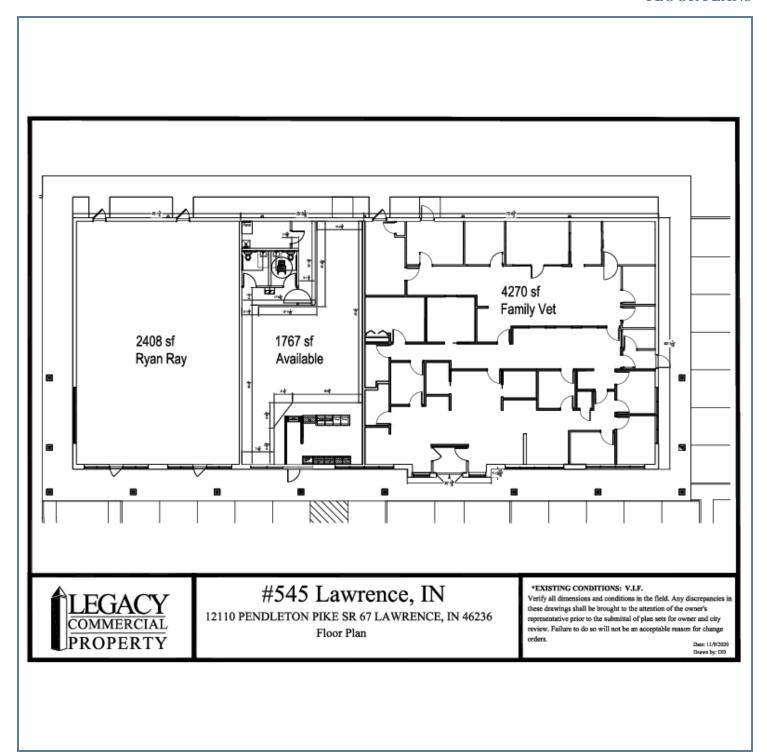

Negotiable                                    | Lease Term: | - | Lease Type:  |
|-----------------------------------------------|-------------|---|--------------|
| Currently Occupied   Inquire if<br>Interested | Lease Rate: | - | Total Space: |

### AVAILABLE SPACES

| SUITE                      | TENANT                    | SIZE     | TYPE | RATE | DESCRIPTION |
|----------------------------|---------------------------|----------|------|------|-------------|
| 12110 Pendleton Pike SR 67 | Heartland Vet - Oaklandon | 4,270 SF | NNN  | -    | -           |
| 12110 Pendleton Pike SR 67 |                           |          |      |      | -           |
| 12110 Pendleton Pike SR 67 |                           |          |      |      | -           |

LAWRENCE, IN 46236

**FLOOR PLANS** 



LAWRENCE, IN 46236

### **LOCATION MAPS**



LAWRENCE, IN 46236

### **DEMOGRAPHICS MAP & REPORT**



| POPULATION          | 1 MILE   | 3 MILES   | 5 MILES   |
|---------------------|----------|-----------|-----------|
| Total population    | 5,944    | 42,292    | 110,841   |
| Median age          | 35.7     | 34.8      | 34.1      |
| Median age (Male)   | 35.7     | 33.6      | 33.4      |
| Median age (Female) | 35.8     | 35.6      | 34.6      |
| HOUSEHOLDS & INCOME | 1 MILE   | 3 MILES   | 5 MILES   |
| Total households    | 2,056    | 14,704    | 39,797    |
| # of persons per HH | 2.9      | 2.9       | 2.8       |
| Average HH income   | \$84,363 | \$94,034  | \$84,487  |
| Average house value |          | \$435,447 | \$269,673 |

 $<sup>^{\</sup>star}$  Demographic data deriv