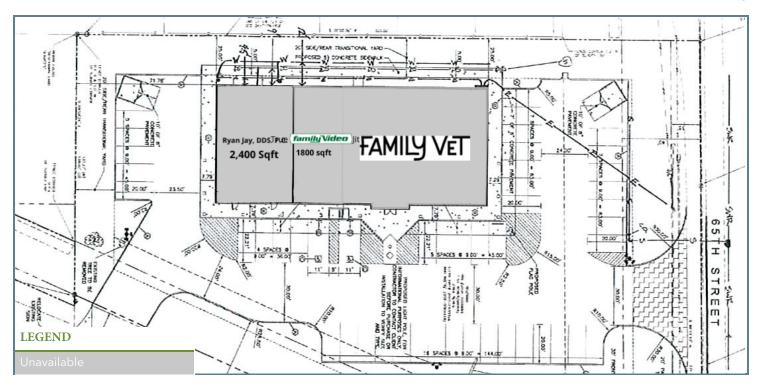

LAWRENCE, IN 46236

**EXECUTIVE SUMMARY** 

| OFFERING | SUMMARY |
|----------|---------|
|----------|---------|

Available SF:

## PROPERTY OVERVIEW

Check out this exciting leasing opportunity at 12110 PENDLETON PIKE SR 67, located in the heart of Lawrence, IN. With its strategic location, this property is the perfect choice for businesses looking to establish and expand their presence within Lawrence. Reach out to our team for further information and arrange a showing.

#### PROPERTY HIGHLIGHTS

Lease Rate: Currently Occupied |

Inquire if Interested

Building Size: 8,400 SF

LAWRENCE, IN 46236

### **ADDITIONAL PHOTOS**





LAWRENCE, IN 46236

### **PLANS**



## LEASE INFORMATION

| Negotiable                                    | Lease Term: | - | Lease Type:  |
|-----------------------------------------------|-------------|---|--------------|
| Currently Occupied   Inquire if<br>Interested | Lease Rate: | - | Total Space: |

### AVAILABLE SPACES

| SUITE                      | TENANT                    | SIZE     | TYPE | RATE | DESCRIPTION |
|----------------------------|---------------------------|----------|------|------|-------------|
| 12110 Pendleton Pike SR 67 | Heartland Vet - Oaklandon | 4,270 SF | NNN  | -    | -           |
| 12110 Pendleton Pike SR 67 |                           |          |      |      | -           |
| 12110 Pendleton Pike SR 67 |                           |          |      |      | -           |

LAWRENCE, IN