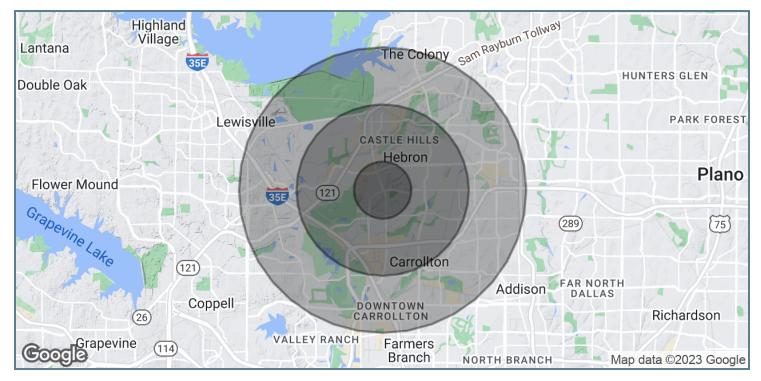

### **DEMOGRAPHICS MAP & REPORT**

| POPULATION           | 1 MILE    | 3 MILES   | 5 MILES   |
|----------------------|-----------|-----------|-----------|
| Total Population     | 14,060    | 90,304    | 214,785   |
| Average age          | 36.8      | 35.5      | 34.0      |
| Average age (Male)   | 36.8      | 34.7      | 33.2      |
| Average age (Female) | 37.6      | 36.3      | 34.8      |
| HOUSEHOLDS & INCOME  | 1 MILE    | 3 MILES   | 5 MILES   |
| Total households     | 5,027     | 31,857    | 84,107    |
| # of persons per HH  | 2.8       | 2.8       | 2.6       |
| Average HH income    | \$101,654 | \$96,285  | \$84,896  |
| Average house value  | \$191,113 | \$245,938 | \$239,738 |

\* Demographic data derived from 2020 ACS - US Census

209 Powell Place Brentwood, TN 37027 http:legacypro.com