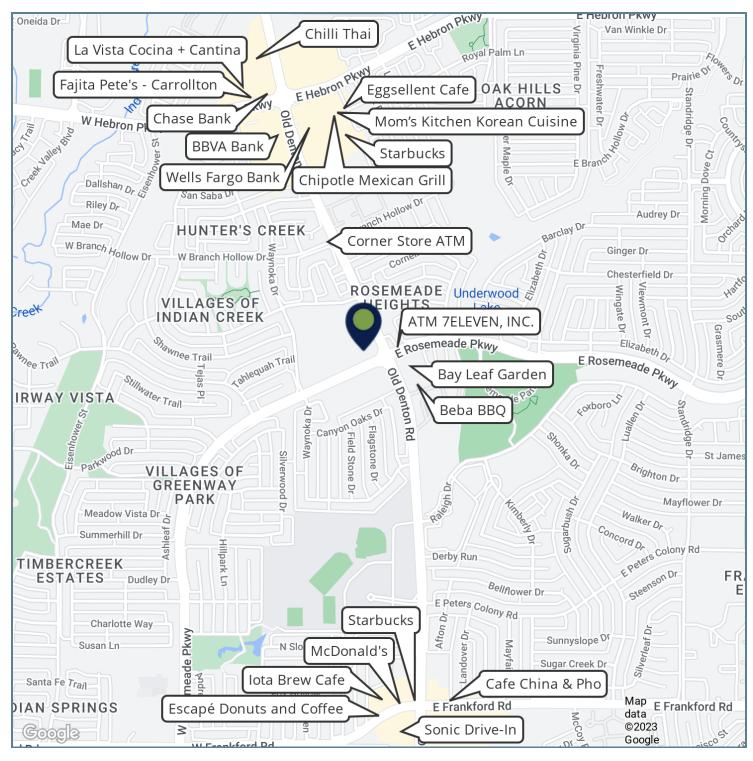

| 26.7        | \$0.00             |
| Expert Do         | В              | 3,600             |                |              | \$0            | 43.98       | \$0.00             |
| Just Smoke        | С              | 1,200             |                |              | \$0            | 14.66       | \$0.00             |
| Rosemeade Laundry | D              | 1,200             |                |              | \$0            | 14.66       | \$0.00             |
| Totals/Averages   |                | 8,186             |                |              | \$0            |             | \$0.00             |

Presented By:

Legacy Commercial Property 847.904.9200 info@legacypro.com



209 Powell Place Brentwood, TN 37027 http:legacypro.com



CARROLLTON, TX 75007

### **RETAILER MAP**



#### **Presented By:**

Legacy Commercial Property 847.904.9200 info@legacypro.com

209 Powell Place Brentwood, TN 37027 http:legacypro.com

LEGACY

COMMERCIAL PROPERTY

### CARROLLTON, TX 75007

### **DEMOGRAPHICS MAP & REPORT**



| POPULATION           | 1 MILE    | 3 MILES   | 5 MILES   |
|----------------------|-----------|-----------|-----------|
| Total Population     | 14,060    | 90,304    | 214,785   |
| Average age          | 36.8      | 35.5      | 34.0      |
| Average age (Male)   | 36.8      | 34.7      | 33.2      |
| Average age (Female) | 37.6      | 36.3      | 34.8      |
| HOUSEHOLDS & INCOME  | 1 MILE    | 3 MILES   | 5 MILES   |
| Total households     | 5,027     | 31,857    | 84,107    |
| # of persons per HH  | 2.8       | 2.8       | 2.6       |
| Average HH inc