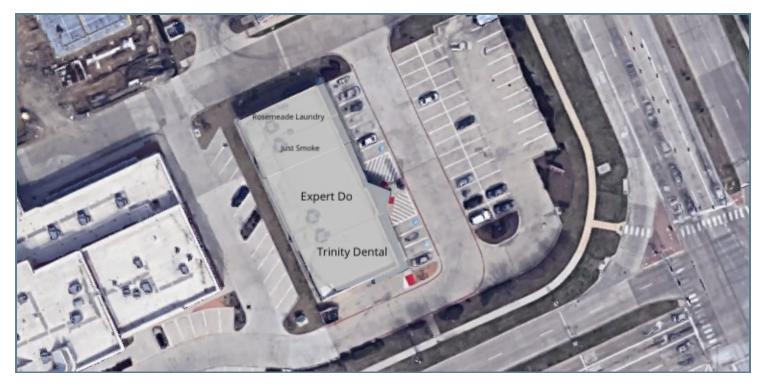

### CARROLLTON, TX 75007

| TENANT<br>NAME    | UNIT<br>NUMBER | UNIT<br>SIZE (SF) | LEASE<br>START | LEASE<br>END | ANNUAL<br>RENT | % OF<br>GLA | PRICE<br>PER SF/YR |
|-------------------|----------------|-------------------|----------------|--------------|----------------|-------------|--------------------|
| Trinity Dental    | А              | 2,186             |                |              | \$0            | 26.7        | \$0.00             |
| Expert Do         | В              | 3,600             |                |              | \$0            | 43.98       | \$0.00             |
| Just Smoke        | С              | 1,200             |                |              | \$0            | 14.66       | \$0.00             |
| Rosemeade Laundry | D              | 1,200             |                |              | \$0            | 14.66       | \$0.00             |
| Totals/Averages   |                | 8,186             |                |              | \$0            |             | \$0.00             |