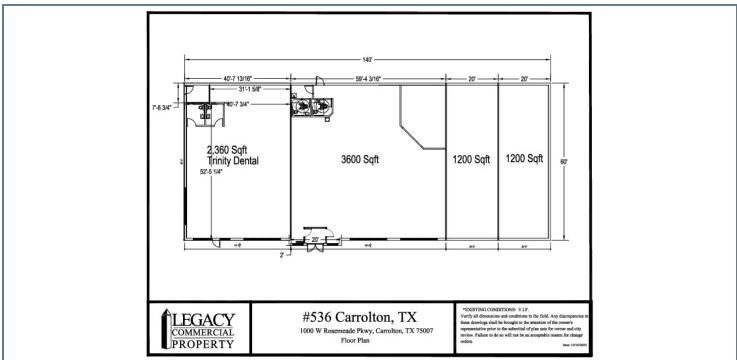

### Presented By:

Legacy Commercial Property 847.904.9200 info@legacypro.com

209 Powell Place Brentwood, TN 37027 http:legacypro.com

CARROLLTON, TX 75007

**SITE PLANS** 

Presented By:

Legacy Commercial Property 847.904.9200 info@legacypro.com LEGACY COMMERCIAL PROPERTY

### CARROLLTON, TX 75007

| TENANT<br>NAME    | UNIT<br>NUMBER | UNIT<br>SIZE (SF) | LEASE<br>START | LEASE<br>END | ANNUAL<br>RENT | % OF<br>GLA | PRICE<br>PER SF/YR |
|-------------------|----------------|-------------------|----------------|--------------|----------------|-------------|--------------------|
| Trinity Dental    | А              | 2,186             |                |              | \$0            | 26.7        | \$0.00             |
| Expert Do         | В              | 3,600             |                |              | \$0            | 43.98       | \$0.00             |
| Just Smoke        | С              | 1,200             |                |              | \$0            | 14.66       | \$0.00             |
| Rosemeade Laundry | D              | 1,200             |                |              | \$0            | 14.66       | \$0.00             |
| Totals/Averages   |                | 8,186             |                |              | \$0            |             | \$0.00             |