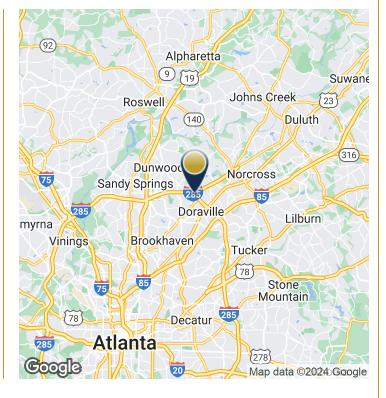

## LOCATION OVERVIEW

- Abundant housing options nearby
- Myriad of restaurants in the area
- Less than one mile to I-285
- 2.5 miles to Interstate 85
- 3 miles to Perimeter Mall
- 3.5 miles to GA-400
- 16 miles to Downtown Atlanta
- 25 miles to Hartsfield-Jackson Atlanta International Airport