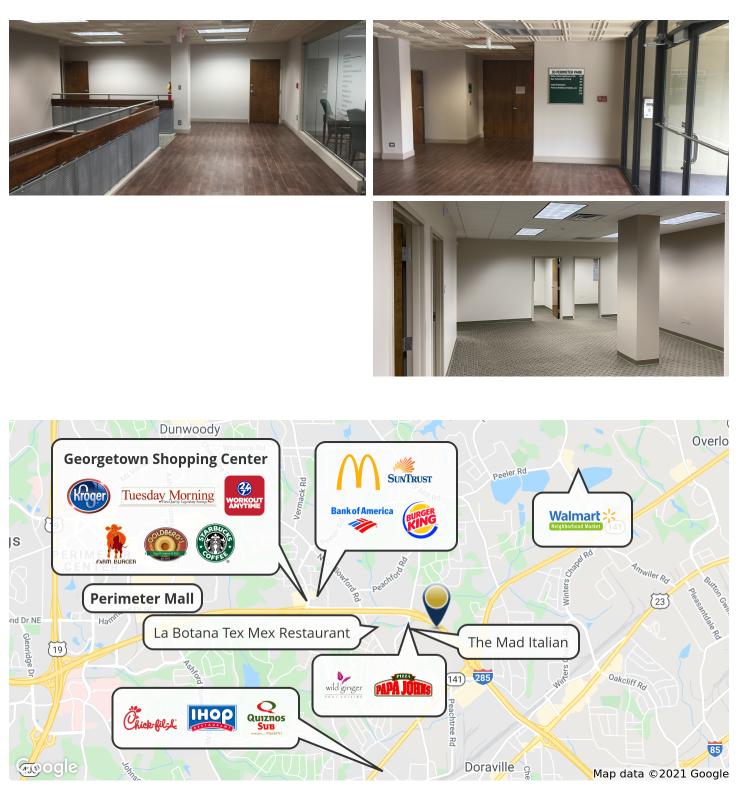

## **PROPERTY HIGHLIGHTS**

- ±32,307 SF office building
- Suite 100: ±3,919 SF
- Suite 115: ±3,243 SF
- Suite 205: ±2,077 SF
- Suite 215: ±5,433 SF
- ±7,510 SF maximum contiguous
- Renovated ceilings, flooring and lighting
- Upgraded common areas and restrooms
- High-end, modern finishes
- Card key access
- Electronic building directory
- 3.4/1,000 SF parking ratio

## LOCATION OVERVIEW

- Abundant housing options nearby
- Myriad of restaurants in the area
- Less than one mile to I-285
- 2.5 miles to Interstate 85
- 3 miles to Perimeter Mall
- 3.5 miles to GA-400
- 16 miles to Downtown Atlanta
- 25 miles to Hartsfield-Jackson Atlanta International Airport