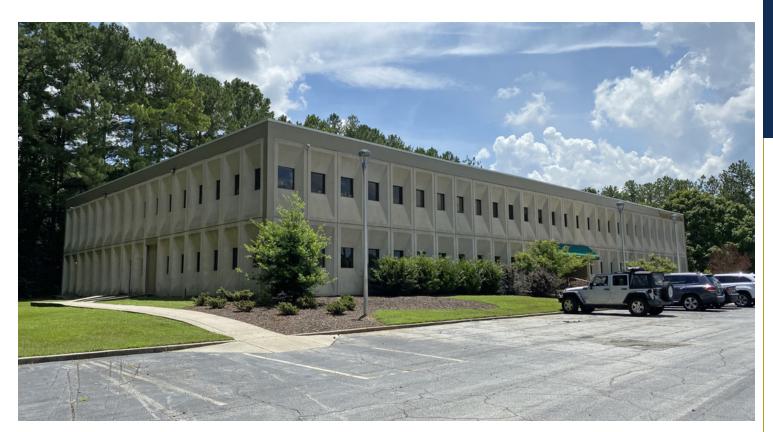

# PERIMETER PARK OFFICE BUILDING | ±2,077 - 14,672 SF 30 PERIMETER PARK DRIVE ATLANTA, GA 30341

## **PROPERTY HIGHLIGHTS**

- ±32,307 SF office building
- Suite 100: ±3,919 SF
- Suite 115: ±3,243 SF
- Suite 205: ±2,077 SF
- Suite 215: ±5,433 SF
- ±7,510 SF maximum contiguous
- Renovated ceilings, flooring and lighting
- Upgraded common areas and restrooms
- High-end, modern finishes
- Card key access
- Electronic building directory
- 3.4/1,000 SF parking ratio