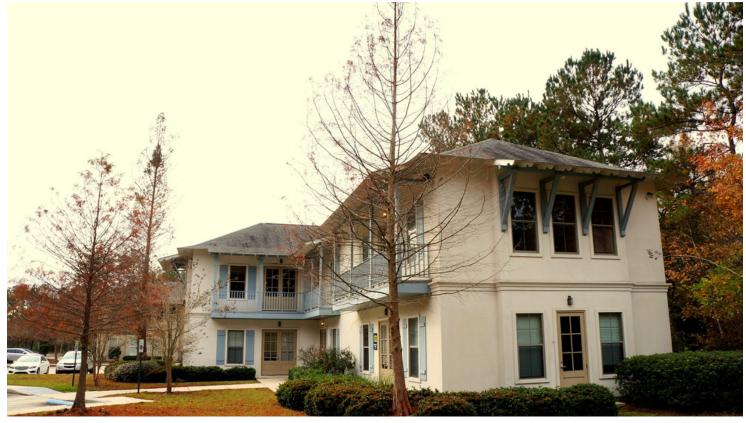

## THE PRESERVE OFFICE PARK

19500 Helenberg Rd, Covington, LA 70433

#### **PROPERTY OVERVIEW**

100% Leased - Quality office building in the Preserve Office Park near I-12 and Hwy 190. Easy access to I-12, the Causeway, Covington, and Mandeville. Four suites of 1400 SF each, with the bottom floor occupied by Best Buy on a new 3-year lease. Two upstairs suites with 2+ and 3 years remaining on leases. NOI of 73k. Brochure with all expenses attached. Please do not disturb tenants.