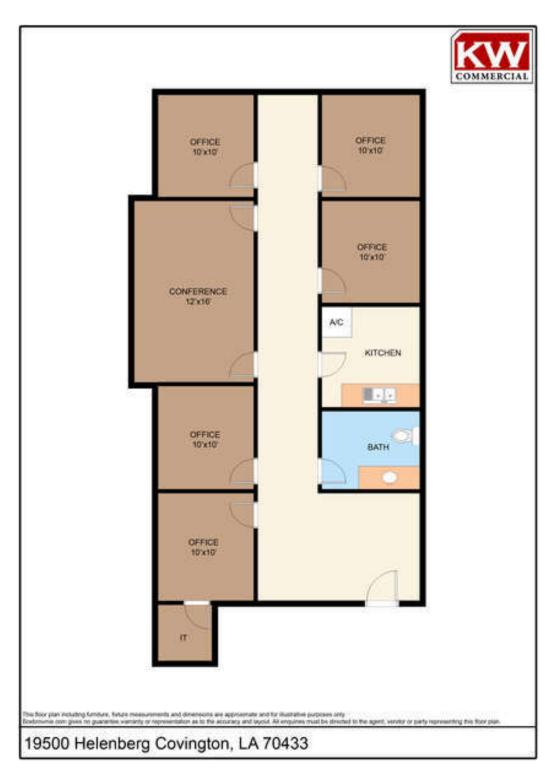

#### **PROPERTY OVERVIEW**

100% Leased - Quality office building in the Preserve Office Park near I-12 and Hwy 190. Easy access to I-12, the Causeway, Covington, and Mandeville. Four suites of 1400 SF each, with the bottom floor occupied by Best Buy on a new 3-year lease. Two upstairs suites with 2+ and 3 years remaining on leases. NOI of 73k. Brochure with all expenses attached. Please do not disturb tenants.

#### **PROPERTY HIGHLIGHTS**

- 5600 SF
- 4 Suites
- Quality Construction
- Near I-12, Hwy 190
- 100% Leased