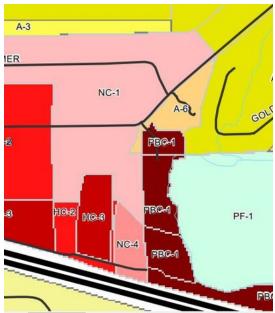

## THE PRESERVE OFFICE PARK

19500 Helenberg Rd, Covington, LA 70433

| SALE PRICE:    | \$850,000  |
|----------------|------------|
| CAP RATE:      | 8.63%      |
| NOI:           | \$73,318   |
| BUILDING SIZE: | 5,600 SF   |
| ZONING:        | PBC-1      |
| PRICE / SF:    | \$151.79   |
| BROCHURE DATE  | 09.22.2019 |