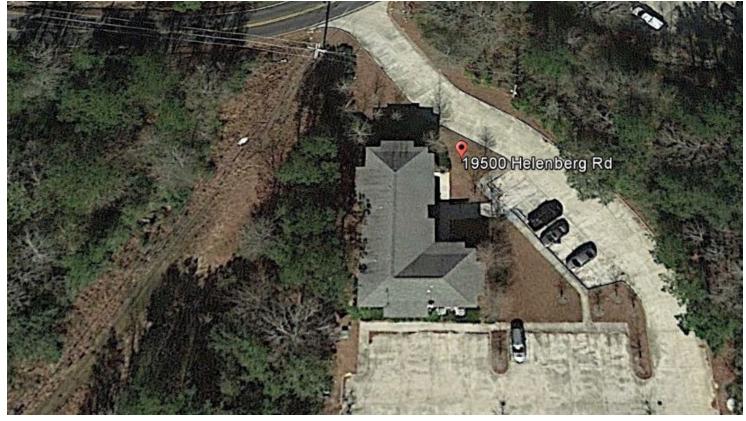

## THE PRESERVE OFFICE PARK

19500 Helenberg Rd, Covington, LA 70433

| SALE PRICE:    | \$850,000  |
|----------------|------------|
| CAP RATE:      | 8.63%      |
| NOI:           | \$73,318   |
| BUILDING SIZE: | 5,600 SF   |
| ZONING:        | PBC-1      |
| PRICE / SF:    | \$151.79   |
| BROCHURE DATE  | 09.22.2019 |

#### **PROPERTY OVERVIEW**

100% Leased - Quality office building in the Preserve Office Park near I-12 and Hwy 190. Easy access to I-12, the Causeway, Covington, and Mandeville. Four suites of 1400 SF each, with the bottom floor occupied by Best Buy on a new 3-year lease. Two upstairs suites with 2+ and 3 years remaining on leases. NOI of 73k. Brochure with all expenses attached. Please do not disturb tenants.

#### **PROPERTY HIGHLIGHTS**

- 5600 SF
- 4 Suites
- Quality Construction
- Near I-12, Hwy 190
- 100% Leased