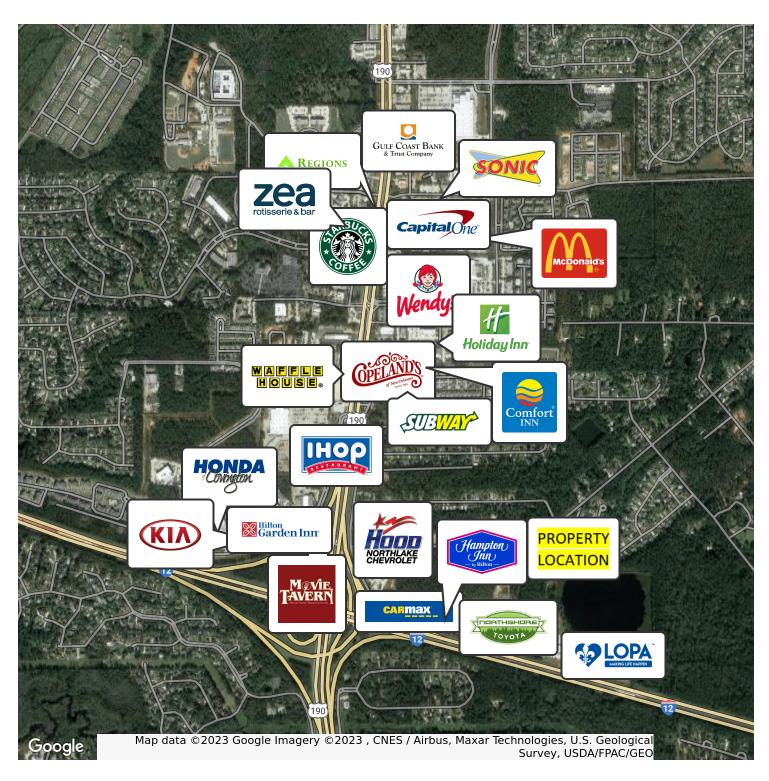

#### **PROPERTY OVERVIEW**

100% Leased - Quality office building in the Preserve Office Park near I-12 and Hwy 190. Easy access to I-12, the Causeway, Covington, and Mandeville. Four suites of 1400 SF each, with the bottom floor occupied by Best Buy on a new 3-year lease. Two upstairs suites with 2+ and 3 years remaining on leases. NOI of 73k. Brochure with all expenses attached. Please do not disturb tenants.

#### **PROPERTY HIGHLIGHTS**

- 5600 SF
- 4 Suites
- Quality Construction
- Near I-12, Hwy 190
- 100% Leased