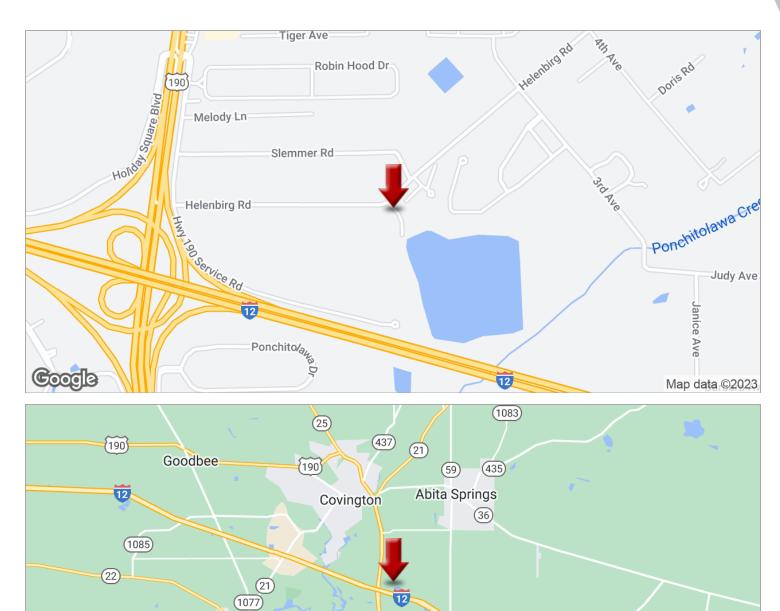

## THE PRESERVE OFFICE PARK

19500 Helenberg Rd, Covington, LA 70433

| SALE PRICE:    | \$850,000  |
|----------------|------------|
| CAP RATE:      | 8.63%      |
| NOI:           | \$73,318   |
| BUILDING SIZE: | 5,600 SF   |
| ZONING:        | PBC-1      |
| PRICE / SF:    | \$151.79   |
| BROCHURE DATE  | 09.22.2019 |

## THE PRESERVE OFFICE PARK

19500 Helenberg Rd, Covington, LA 70433