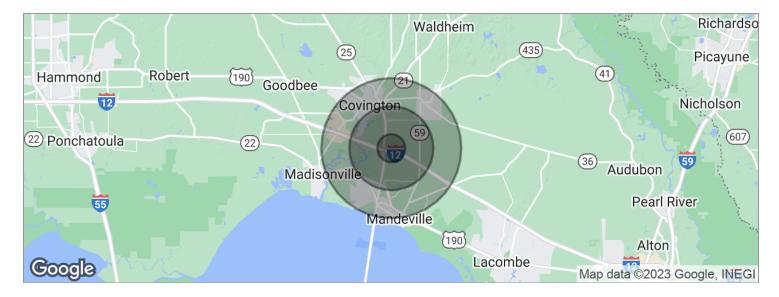

## THE PRESERVE OFFICE PARK

19500 Helenberg Rd, Covington, LA 70433

| POPULATION          | 1 MILE   | 3 MILES  | 5 MILES  |
|---------------------|----------|----------|----------|
| Total population    | 3,862    | 29,082   | 68,318   |
| Median age          | 34.0     | 38.8     | 39.9     |
| Median age (male)   | 32.4     | 37.6     | 38.3     |
| Median age (Female) | 37.7     | 40.8     | 41.6     |
| HOUSEHOLDS & INCOME | 1 MILE   | 3 MILES  | 5 MILES  |
| Total households    | 1,534    | 11,115   | 25,524   |
| # of persons per HH | 2.5      | 2.6      | 2.7      |
| Average HH income   | \$66,919 | \$90,800 | \$91,422 |
|                     | φοσ,σ το | φου,ουυ  | Ψ01,122  |