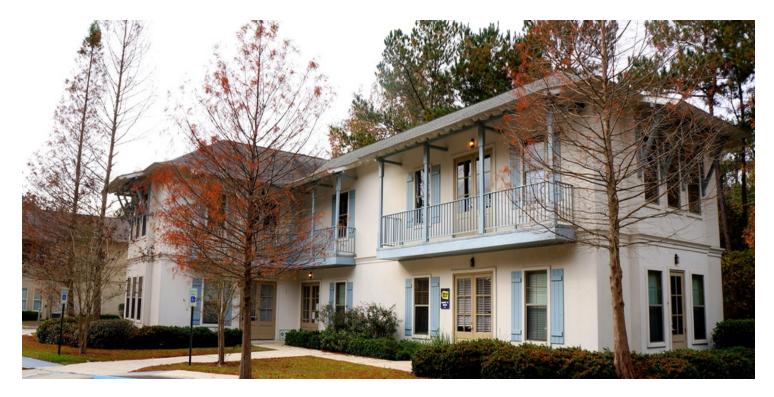

## THE PRESERVE OFFICE PARK

19500 Helenberg Rd, Covington, LA 70433

| SALE PRICE:    | \$850,000  |
|----------------|------------|
| CAP RATE:      | 8.63%      |
| NOI:           | \$73,318   |
| BUILDING SIZE: | 5,600 SF   |
| ZONING:        | PBC-1      |
| PRICE / SF:    | \$151.79   |
| BROCHURE DATE  | 09.22.2019 |

#### **PROPERTY OVERVIEW**

100% Leased - Quality office building in the Preserve Office Park near I-12 and Hwy 190. Easy access to I-12, the Causeway, Covington, and Mandeville. Four suites of 1400 SF each, with the bottom floor occupied by Best Buy on a new 3-year lease. Two upstairs suites with 2+ and 3 years remaining on leases. NOI of 73k. Brochure with all expenses attached. Please do not disturb tenants.

#### **PROPERTY HIGHLIGHTS**

- 5600 SF
- 4 Suites
- Quality Construction
- Near I-12, Hwy 190
- 100% Leased