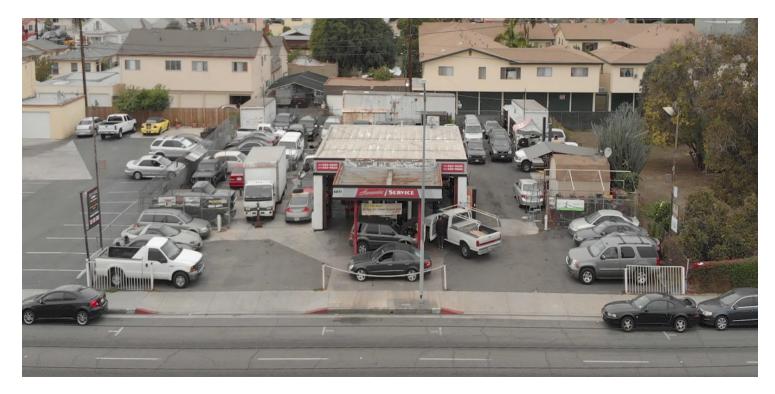

## AUTOMOTIVE/DEVELOPMENT OPPORTUNITY

6811 Santa Fe Ave., Huntington Park, CA 90255

### **PROPERTY HIGHLIGHTS**

- APPROXIMATELY 1,254 SF AUTOMOTIVE RELATED BUILDING ON 16,090 SF COMMERCIAL ZONED LOT.
- BUSINESS INCLUDED IN THE SALE OF THE PROPERTY!
- GREAT OPPORTUNITY FOR AN OWNER/USER, INVESTOR WITH A TENANT IN MIND, OR A DEVELOPER.
- JUST NORTH OF THE MAJOR SIGNALIZED
  INTERSECTION OF SANTA FE & FLORENCE AVE.
- GOOD DEMOGRAPHICS: OVER 50,000 PEOPLE RESIDE WITHIN A 1-MILE RADIUS OVER 400,000 PEOPLE RESIDE WITHIN A 3-MILE RADIUS.