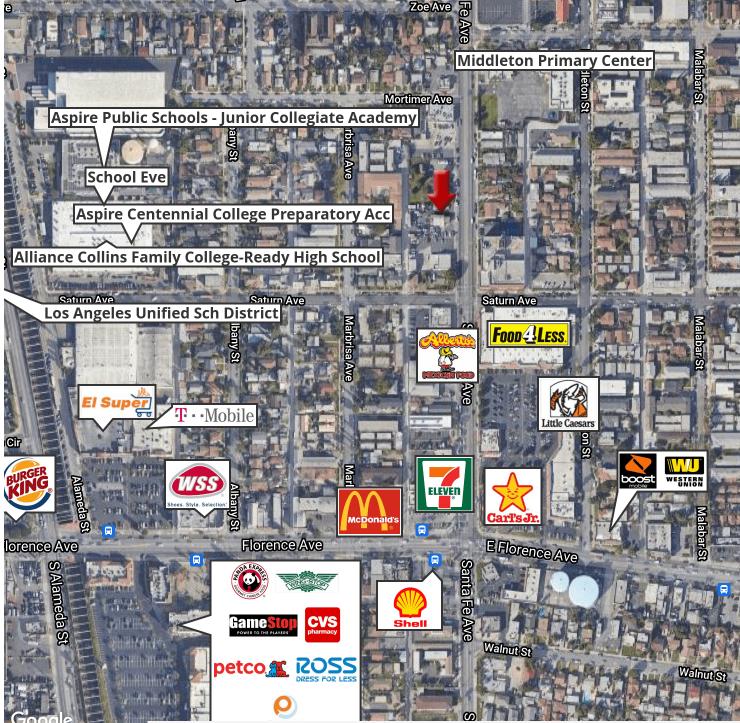

### **PROPERTY HIGHLIGHTS**

- APPROXIMATELY 1,254 SF AUTOMOTIVE RELATED BUILDING ON 16,090 SF COMMERCIAL ZONED LOT.
- BUSINESS INCLUDED IN THE SALE OF THE PROPERTY!
- GREAT OPPORTUNITY FOR AN OWNER/USER, INVESTOR WITH A TENANT IN MIND, OR A DEVELOPER.
- JUST NORTH OF THE MAJOR SIGNALIZED
  INTERSECTION OF SANTA FE & FLORENCE AVE.
- GOOD DEMOGRAPHICS: OVER 50,000 PEOPLE RESIDE WITHIN A 1-MILE RADIUS OVER 400,000 PEOPLE RESIDE WITHIN A 3-MILE RADIUS.