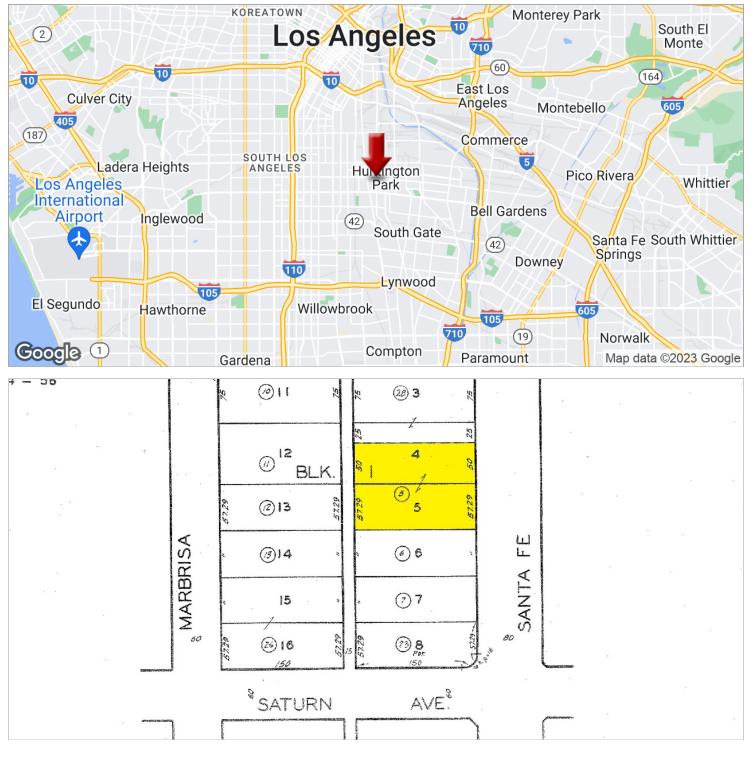

## AUTOMOTIVE/DEVELOPMENT OPPORTUNITY

6811 Santa Fe Ave., Huntington Park, CA 90255

6811 Santa Fe Ave., Huntington Park, CA 90255

Map data ©2021 Imagery ©2021 , Maxar Technologies, U.S. Geological Survey, USDA Farm Service Agency

KW COMMERCIAL 23670 Hawthorne Blvd., Suite 100 Torrance, CA 90505