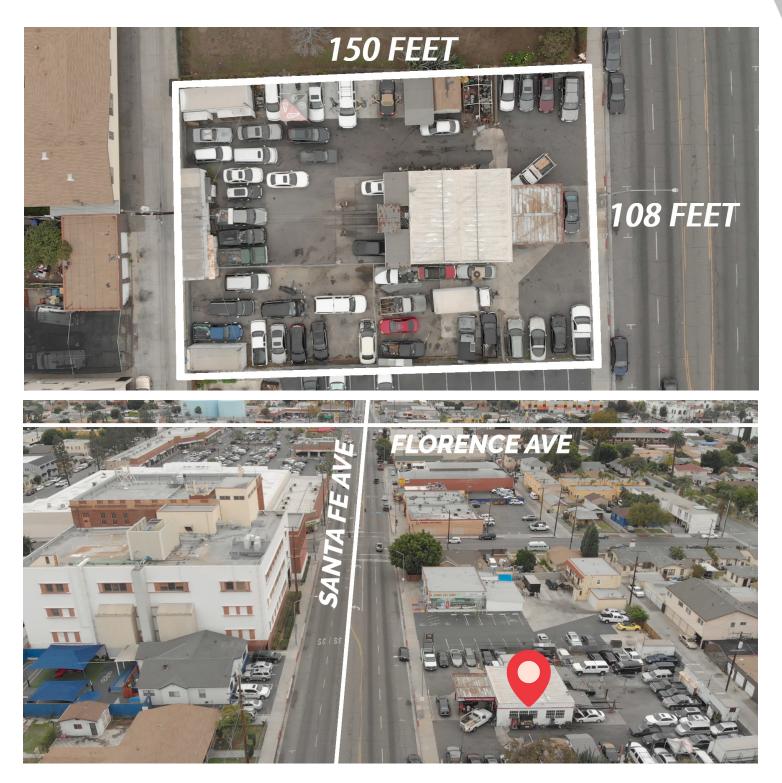

#### **OFFERING SUMMARY**

| SALE PRICE:       | \$1,275,000                     |
|-------------------|---------------------------------|
| YEAR BUILT:       | 1953                            |
| LOT SIZE:         | 16,090 SF                       |
| PRICE PER SF LOT: | \$79.25                         |
| BUILDING SIZE:    | 1,254 SF                        |
| ZONING:           | HPCM                            |
| APN:              | 6321-024-005                    |
| FRONTAGE:         | 108 Feet along Santa<br>Fe Ave. |
| DEPTH:            | 150 Feet                        |
|                   |                                 |

### **PROPERTY HIGHLIGHTS**

- APPROXIMATELY 1,254 SF AUTOMOTIVE RELATED BUILDING ON 16,090 SF COMMERCIAL ZONED LOT.
- BUSINESS INCLUDED IN THE SALE OF THE PROPERTY!
- GREAT OPPORTUNITY FOR AN OWNER/USER, INVESTOR WITH A TENANT IN MIND, OR A DEVELOPER.
- JUST NORTH OF THE MAJOR SIGNALIZED
  INTERSECTION OF SANTA FE & FLORENCE AVE.
- GOOD DEMOGRAPHICS: OVER 50,000 PEOPLE RESIDE WITHIN A 1-MILE RADIUS OVER 400,000 PEOPLE RESIDE WITHIN A 3-MILE RADIUS.