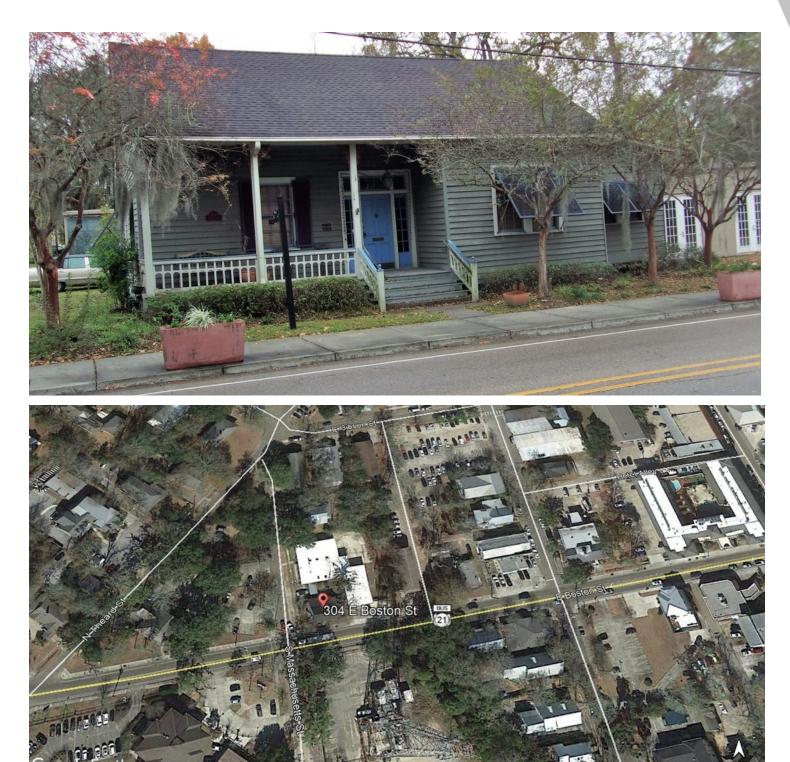

## COVINGTON OFFICE/RETAIL CHARMER

304 E Boston St., Covington, LA 70433

| SALE PRICE:       | \$395,000                                        |  |  |
|-------------------|--------------------------------------------------|--|--|
| BUILDING SIZE:    |                                                  |  |  |
| PRICE / SF:       | \$279.35                                         |  |  |
| ZONING:           | Commercial                                       |  |  |
| MARKET:           | New Orleans                                      |  |  |
| SUBMARKET:        | Northshore New<br>Orleans - St. Tammar<br>Parish |  |  |
| BOUNDING STREETS: | N. Massachussets St.<br>N. Vermont St.           |  |  |
| BROCHURE DATE:    | 12/7/18                                          |  |  |
|                   |                                                  |  |  |

### **PROPERTY OVERVIEW**

Covington Charmer on Boston Street! Great for Live/Work or Work/Live. Very well built and in awesome condition for a 100year-old property. Heart pine floors with center hall, non-working fireplaces but beautifully restored mantels. Pecky Cypress room, library with wall-to-wall shelving, full kitchen, one full bath, and one half bath. Outdoor courtyard. Also listed for lease at \$2,000/monthly, modified gross.

### **PROPERTY HIGHLIGHTS**

- Historic Property in Great Condition
- · Ideal for Office, Retail, Work/Live
- Located in Heart of Downtown Covington
- Convenient to Highway 190, Highway 21, I-12