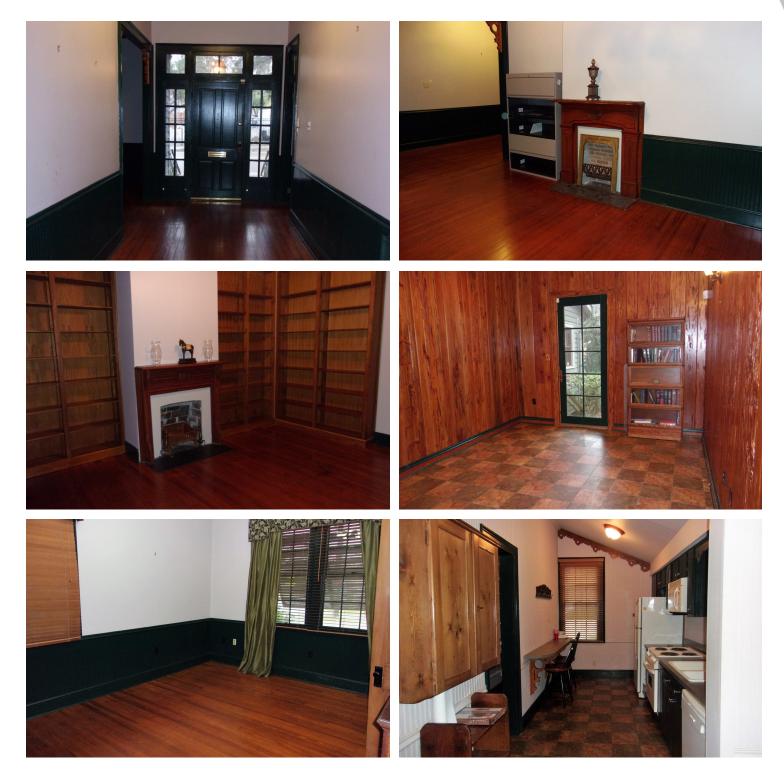

### **PROPERTY OVERVIEW**

Covington Charmer on Boston Street! Great for Live/Work or Work/Live. Very well built and in awesome condition for a 100year-old property. Heart pine floors with center hall, non-working fireplaces but beautifully restored mantels. Pecky Cypress room, library with wall-to-wall shelving, full kitchen, one full bath, and one half bath. Outdoor courtyard. Also listed for lease at \$2,000/monthly, modified gross.