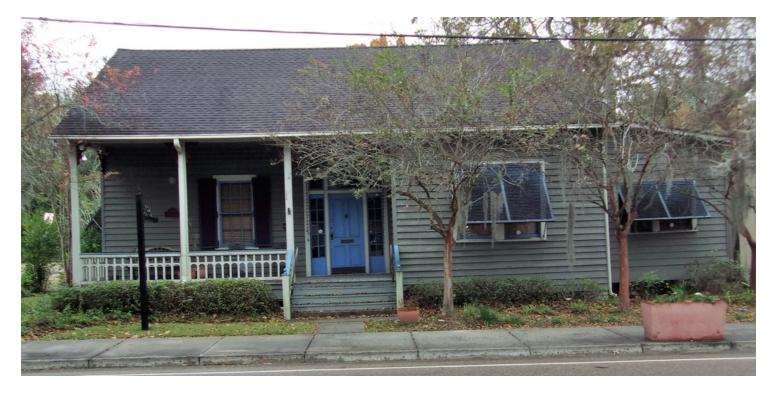

## COVINGTON OFFICE/RETAIL CHARMER

304 E Boston St., Covington, LA 70433

| SALE PRICE:       | \$395,000                                        |  |  |
|-------------------|--------------------------------------------------|--|--|
| BUILDING SIZE:    |                                                  |  |  |
| PRICE / SF:       | \$279.35                                         |  |  |
| ZONING:           | Commercial                                       |  |  |
| MARKET:           | New Orleans                                      |  |  |
| SUBMARKET:        | Northshore New<br>Orleans - St. Tammar<br>Parish |  |  |
| BOUNDING STREETS: | N. Massachussets St.<br>N. Vermont St.           |  |  |
| BROCHURE DATE:    | 12/7/18                                          |  |  |
|                   |                                                  |  |  |

### **PROPERTY OVERVIEW**

Covington Charmer on Boston Street! Great for Live/Work or Work/Live. Very well built and in awesome condition for a 100year-old property. Heart pine floors with center hall, non-working fireplaces but beautifully restored mantels. Pecky Cypress room, library with wall-to-wall shelving, full kitchen, one full bath, and one half bath. Outdoor courtyard. Also listed for lease at \$2,000/monthly, modified gross.

### **PROPERTY HIGHLIGHTS**

- Historic Property in Great Condition
- · Ideal for Office, Retail, Work/Live
- Located in Heart of Downtown Covington
- Convenient to Highway 190, Highway 21, I-12