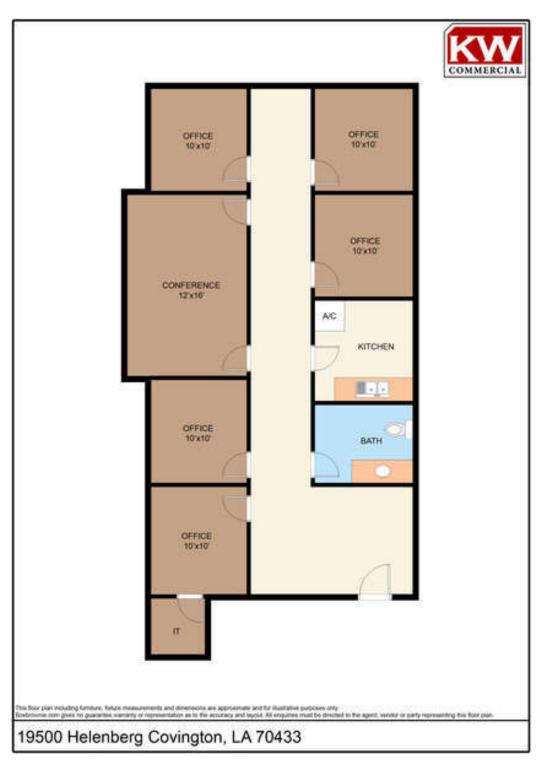

## **PROPERTY OVERVIEW**

One suite left in this Preserve Business Park near Hwy 190 and I-12. Upstairs unit includes five offices, conference room, kitchen/breakroom, reception, and bath. 1400 square feet total. Quality construction and finishes. 10-ft. ceilings, 8-ft. doors, and balcony with lake view. Convenient to I-12, the Causeway, and Highway 190. Tenant pays utilities, communications, and interior janitorial.

# THE PRESERVE OFFICE PARK

19500 Helenberg Rd, Covington, LA 70433

LEASE RATE: \$1633/ MONTH TOTAL SPACE:

**LEASE TYPE:** Modified Gross **LEASE TERM:** 36 month

| SPACE   | SPACE USE         | LEASE RATE    | LEASE TYPE          | SIZE (SF) | TERM      | COMMENTS                                  |
|---------|-------------------|---------------|---------------------|-----------|-----------|-------------------------------------------|
| Outto D | Office Desileties | Φ4.4.00.0EΔ/D | Marallist and Owner | 1 400 05  | 00        | Includes 5 Offices, Reception,            |
| Suite D | Office Building   | \$14.00 SF/YR | Modified Gross      | 1,400 SF  | 36 months | Bathroom, Conference Room,<br>Kitchenette |