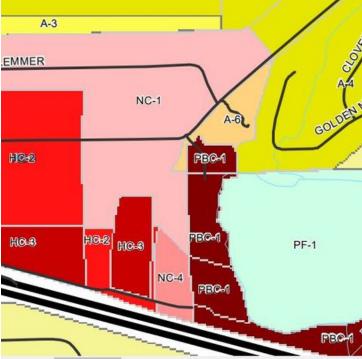

LEASE RATE: \$14.00 SF/YR (MG)

**BUILDING SIZE:** 5,600 SF

ZONING: PBC-1

**BROCHURE DATE** 12/11/18