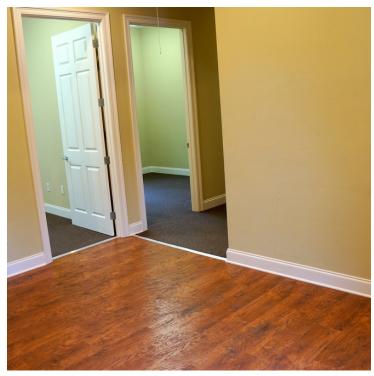

## **PROPERTY OVERVIEW**

One suite left in this Preserve Business Park near Hwy 190 and I-12. Upstairs unit includes five offices, conference room, kitchen/breakroom, reception, and bath. 1400 square feet total. Quality construction and finishes. 10-ft. ceilings, 8-ft. doors, and balcony with lake view. Convenient to I-12, the Causeway, and Highway 190. Tenant pays utilities, communications, and interior janitorial.