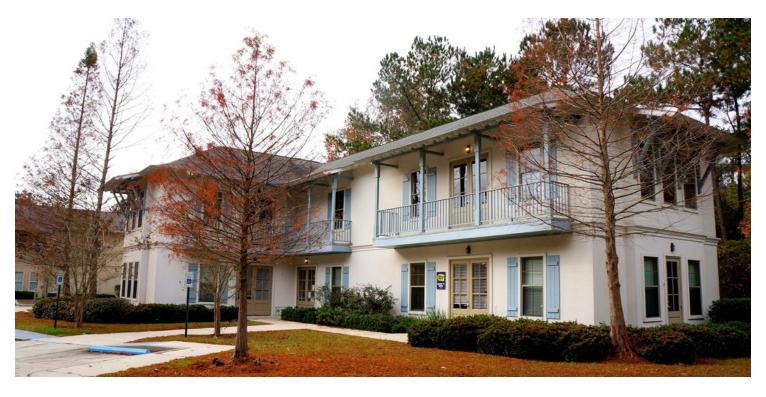

## **PROPERTY OVERVIEW**

One suite left in this Preserve Business Park near Hwy 190 and I-12. Upstairs unit includes five offices, conference room, kitchen/breakroom, reception, and bath. 1400 square feet total. Quality construction and finishes. 10-ft. ceilings, 8-ft. doors, and balcony with lake view. Convenient to I-12, the Causeway, and Highway 190. Tenant pays utilities, communications, and interior janitorial.

### **PROPERTY HIGHLIGHTS**