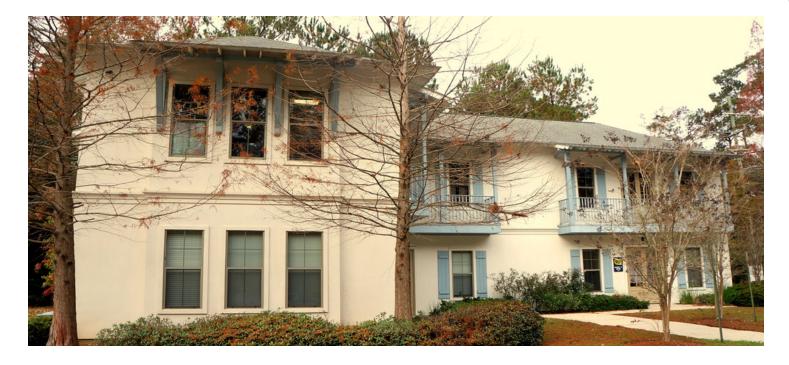

## THE PRESERVE OFFICE PARK

19500 Helenberg Rd, Covington, LA 70433

## **PROPERTY OVERVIEW**

One suite left in this Preserve Business Park near Hwy 190 and I-12. Upstairs unit includes five offices, conference room, kitchen/breakroom, reception, and bath. 1400 square feet total. Quality construction and finishes. 10-ft. ceilings, 8-ft. doors, and balcony with lake view. Convenient to I-12, the Causeway, and Highway 190. Tenant pays utilities, communications, and interior janitorial.