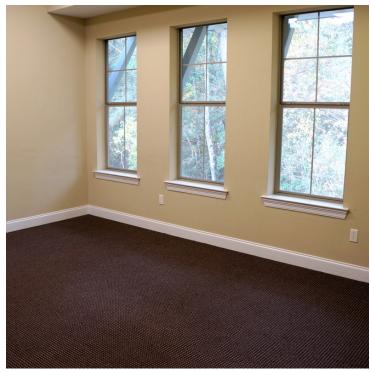

## **PROPERTY OVERVIEW**

One suite left in this Preserve Business Park near Hwy 190 and I-12. Upstairs unit includes five offices, conference room, kitchen/breakroom, reception, and bath. 1400 square feet total. Quality construction and finishes. 10-ft. ceilings, 8-ft. doors, and balcony with lake view. Convenient to I-12, the Causeway, and Highway 190. Tenant pays utilities, communications, and interior janitorial.