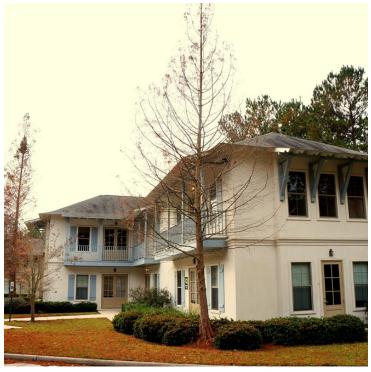

## **PROPERTY OVERVIEW**

One suite left in this Preserve Business Park near Hwy 190 and I-12. Upstairs unit includes five offices, conference room, kitchen/breakroom, reception, and bath. 1400 square feet total. Quality construction and finishes. 10-ft. ceilings, 8-ft. doors, and balcony with lake view. Convenient to I-12, the Causeway, and Highway 190. Tenant pays utilities, communications, and interior janitorial.

### **PROPERTY HIGHLIGHTS**