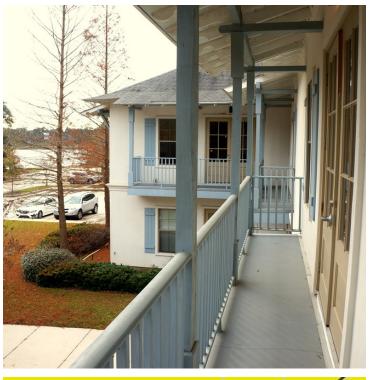

## **PROPERTY OVERVIEW**

One suite left in this Preserve Business Park near Hwy 190 and I-12. Upstairs unit includes five offices, conference room, kitchen/breakroom, reception, and bath. 1400 square feet total. Quality construction and finishes. 10-ft. ceilings, 8-ft. doors, and balcony with lake view. Convenient to I-12, the Causeway, and Highway 190. Tenant pays utilities, communications, and interior janitorial.

### **PROPERTY HIGHLIGHTS**