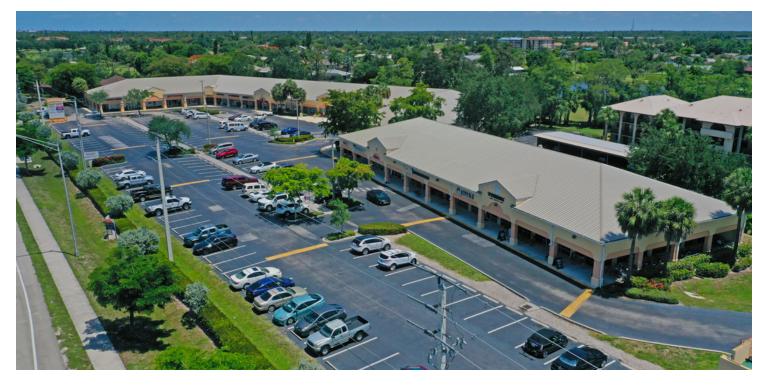

### St. Andrews Square

8793- 8795 Tamiami Trail E., Naples, FL 34113

#### PROPERTY OVERVIEW

St. Andrews Square is a highly visible shopping center located at the epicenter of the Naples housing construction boom. Tenants benefit from heavy traffic counts on Tamiami Trail annually. St. Andrews Square is located on the Northeast corner of Tamiami Trail East & St. Andrews Boulevard adjacent to Lely Golf Resort & Lely Resort and directly across from two brand new singlefamily home communities: Isles of Collier Preserve & Treviso Bay.

#### **PROPERTY HIGHLIGHTS**

- Excellent visibility from US-41
- Pylon signage available
- Ample parking
- Ingress/egress from Tamiami Trail E & St. Andrews Boulevard
- Center has over 600' of frontage on Tamiami Trail E