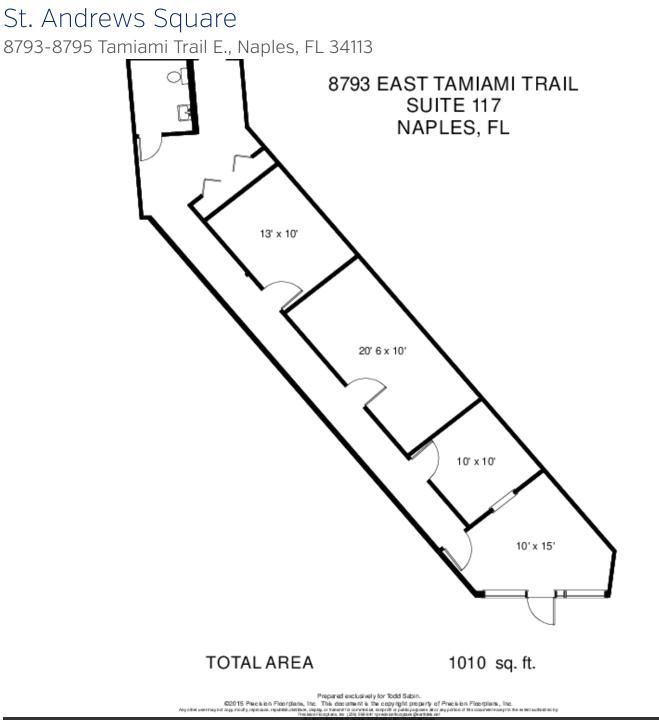

#### (AVAILABLE SPACES PICTURED ABOVE IN WHITE)

| Suite | SF       | Max Contiguous | Rate             |
|-------|----------|----------------|------------------|
| 104   | 1,200 SF | 6,568 SF       | \$14.00/SF (NNN) |
| 105-1 | 1,943 SF | 6,568 SF       | \$10.00/SF (NNN) |
| 105-2 | 2,225 SF | 6,568 SF       | \$10.00/SF (NNN) |
| 116   | 3,372 SF | 3,372 SF       | \$10.00/SF (NNN) |
| 117   | 1,010 SF | 1,010 SF       | \$10.00/SF (NNN) |