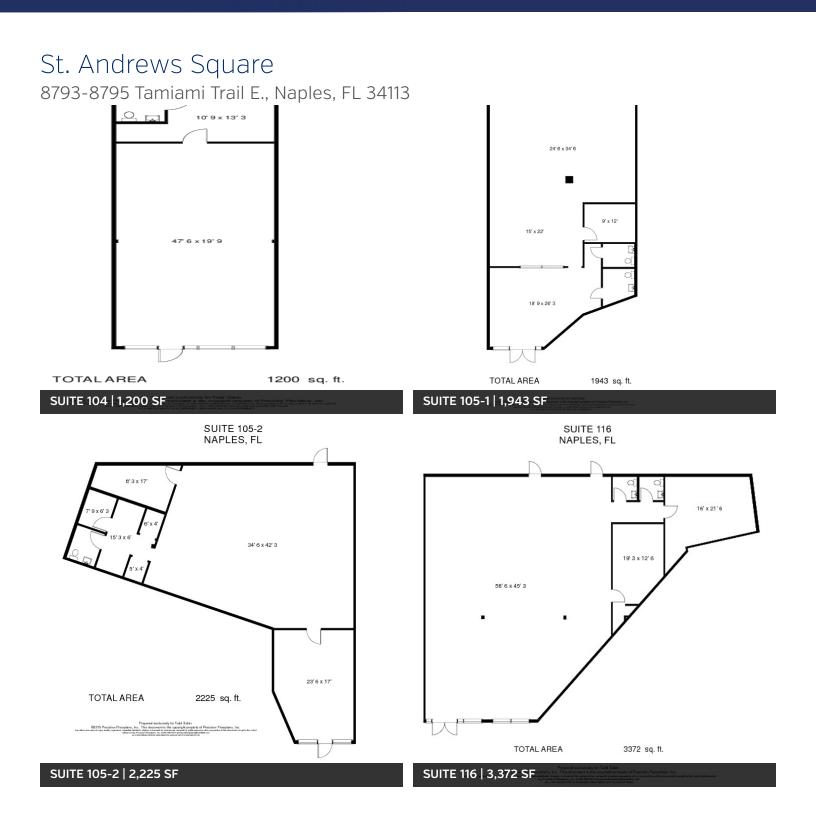

#### (AVAILABLE SPACES PICTURED ABOVE IN WHITE)

| Suite | SF       | Max Contiguous | Rate             |
|-------|----------|----------------|------------------|
| 104   | 1,200 SF | 6,568 SF       | \$14.00/SF (NNN) |
| 105-1 | 1,943 SF | 6,568 SF       | \$10.00/SF (NNN) |
| 105-2 | 2,225 SF | 6,568 SF       | \$10.00/SF (NNN) |
| 116   | 3,372 SF | 3,372 SF       | \$10.00/SF (NNN) |
| 117   | 1,010 SF | 1,010 SF       | \$10.00/SF (NNN) |