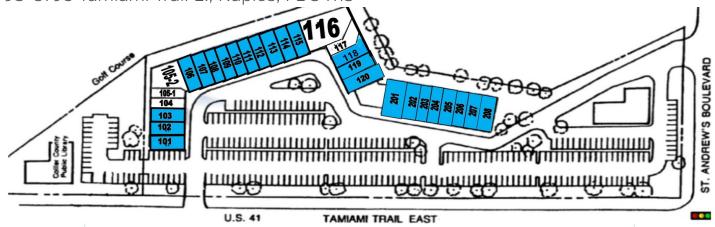

### St. Andrews Square

8793-8795 Tamiami Trail E., Naples, FL 34113

#### (AVAILABLE SPACES PICTURED ABOVE IN WHITE)

| Suite | SF       | Max Contiguous | Rate             |
|-------|----------|----------------|------------------|
| 104   | 1,200 SF | 6,568 SF       | \$14.00/SF (NNN) |
| 105-1 | 1,943 SF | 6,568 SF       | \$10.00/SF (NNN) |
| 105-2 | 2,225 SF | 6,568 SF       | \$10.00/SF (NNN) |
| 116   | 3,372 SF | 3,372 SF       | \$10.00/SF (NNN) |
| 117   | 1,010 SF | 1,010 SF       | \$10.00/SF (NNN) |