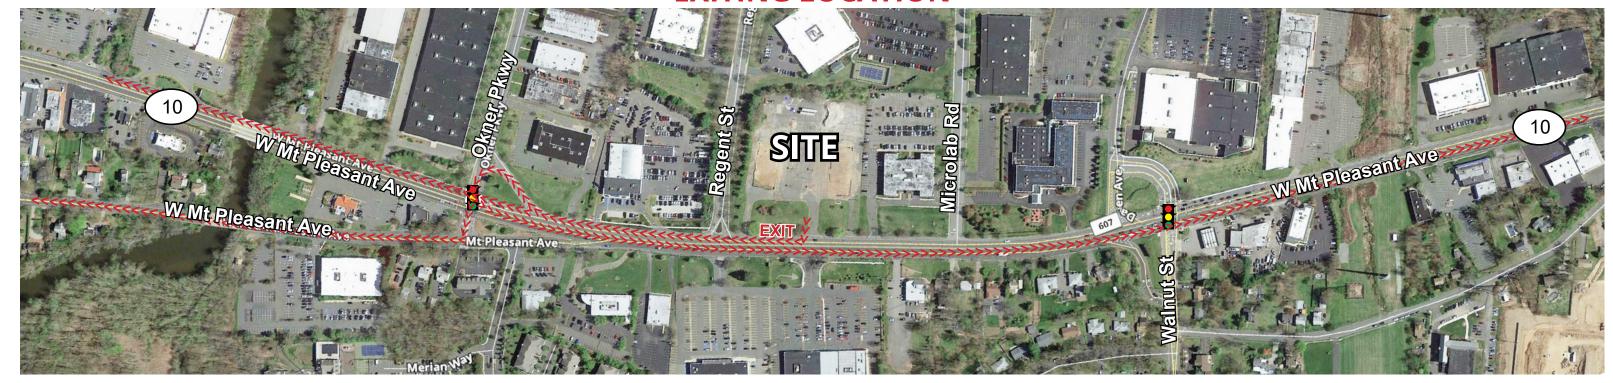

## Highly Visible Land For Lease On Route 10







3.88 Acres **Available** 

**Immediate** POSSESSION

Contact Broker Rate

### JOIN NEIGHBORING TENANTS

















### **ABOUT THE PROPERTY**

- Excellent visibility on Route 10 in the heart of the Livingston/East Hanover retail market
- Excellent access with close proximity to two jughandles
- Zoned for a wide variety of retail uses
- · Available immediately

#### CONTACTS

**DAVID WIRTH** 484.883.7537 | david.wirth@srsre.com **Hugh Kelly** 212.710.5252 | hugh.kelly@srsre.com



# Highly Visible Land For Lease On Route 10







# Concept Site Plans







## ENTERING LOCATION



## **EXITING LOCATION**



# Market Aerial

Livingston / East Hanover, NJ





## Highly Visible Land For Lease On Route 10

576-586 W Mt Pleasant Ave | Livingston, NJ 07039