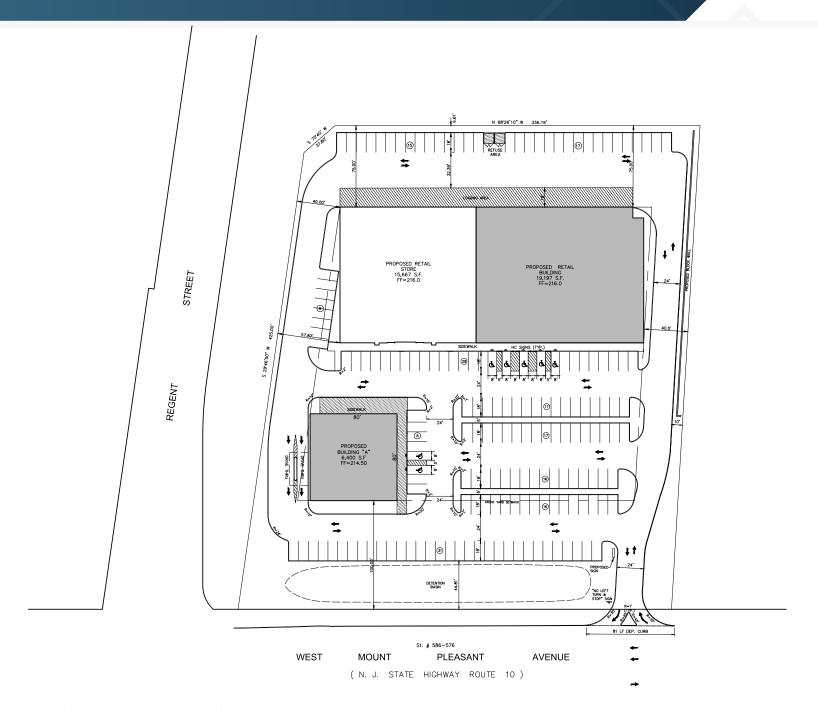

## Highly Visible Land For Lease On Route 10







3.88 Acres **Available** 

**Immediate** POSSESSION

Contact Broker Rate

### JOIN NEIGHBORING TENANTS

















### **ABOUT THE PROPERTY**

- Excellent visibility on Route 10 in the heart of the Livingston/East Hanover retail market
- Excellent access with close proximity to two jughandles
- Zoned for a wide variety of retail uses
- · Available immediately

#### CONTACTS

**DAVID WIRTH** 484.883.7537 | david.wirth@srsre.com **Hugh Kelly** 212.710.5252 | hugh.kelly@srsre.com



# Highly Visible Land For Lease On Route 10







# Concept Site Plans







## ENTERING LOCATION



## **EXITING LOCATION**



# Market Aerial

Livingston / East Hanover, NJ





## Highly Visible Land For Lease On Route 10

576-586 W Mt Pleasant Ave | Livingston, NJ 07039