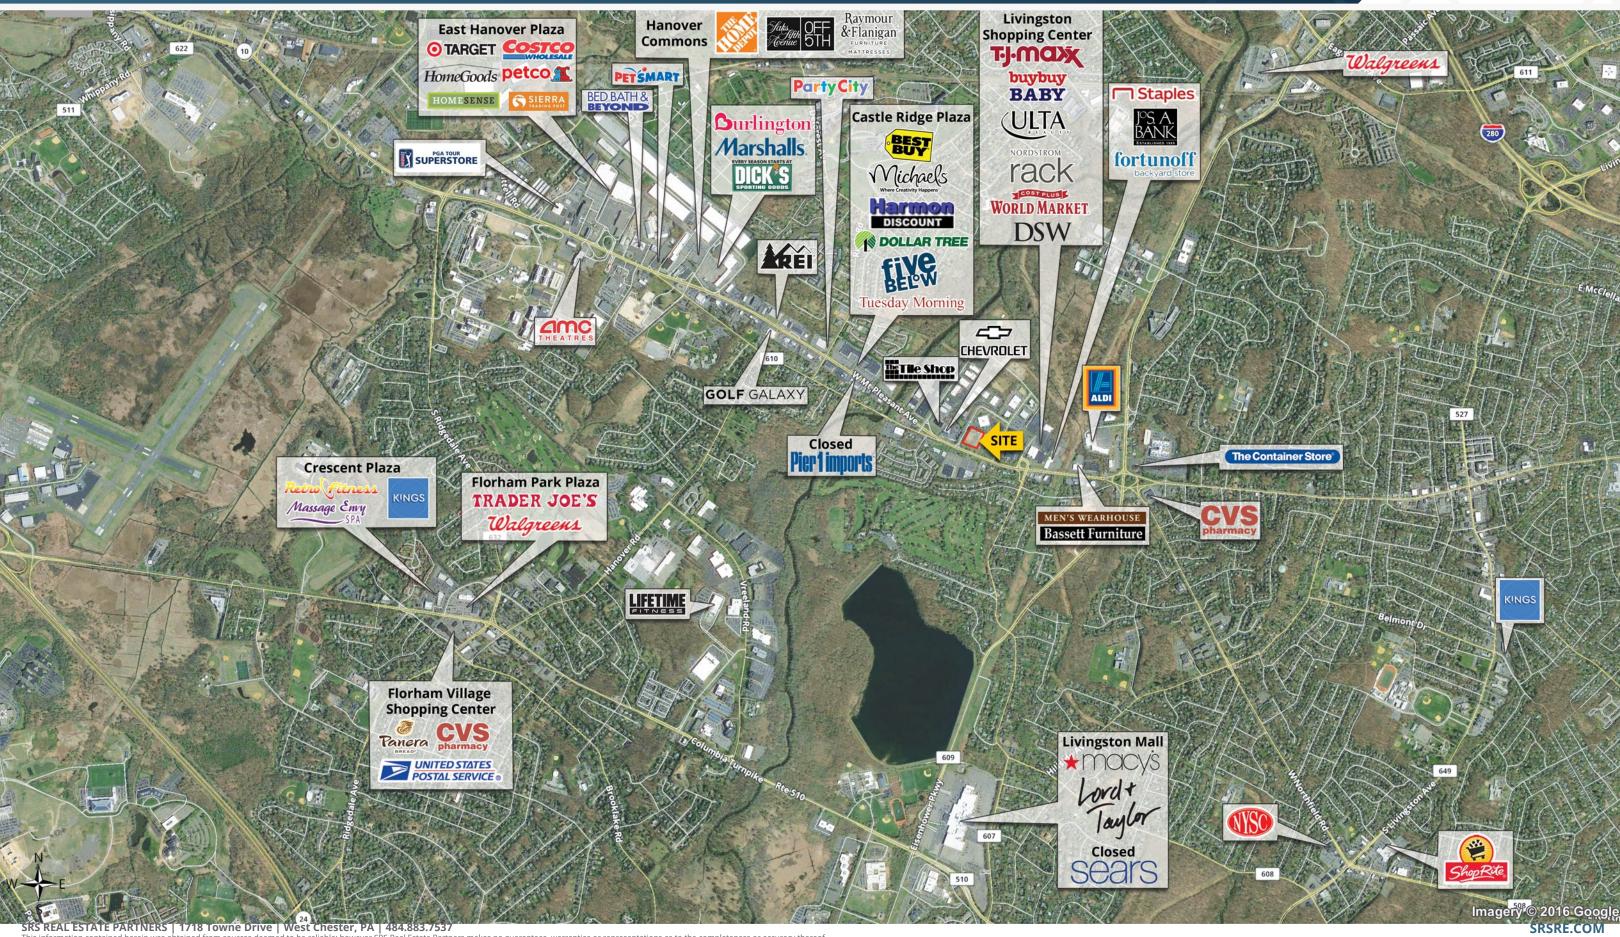

## Highly Visible Land For Lease On Route 10







3.88 Acres **Available** 

**Immediate** POSSESSION

Contact Broker Rate

### JOIN NEIGHBORING TENANTS

















### **ABOUT THE PROPERTY**

- Excellent visibility on Route 10 in the heart of the Livingston/East Hanover retail market
- Excellent access with close proximity to two jughandles
- Zoned for a wide variety of retail uses
- · Available immediately

#### CONTACTS

**DAVID WIRTH** 484.883.7537 | david.wirth@srsre.com **Hugh Kelly** 212.710.5252 | hugh.kelly@srsre.com



# Highly Visible Land For Lease On Route 10







# Concept Site Plans







## ENTERING LOCATION



## **EXITING LOCATION**



# Market Aerial

Livingston / East Hanover, NJ





## Highly Visible Land For Lease On Route 10

576-586 W Mt Pleasant Ave | Livingston, NJ 07039