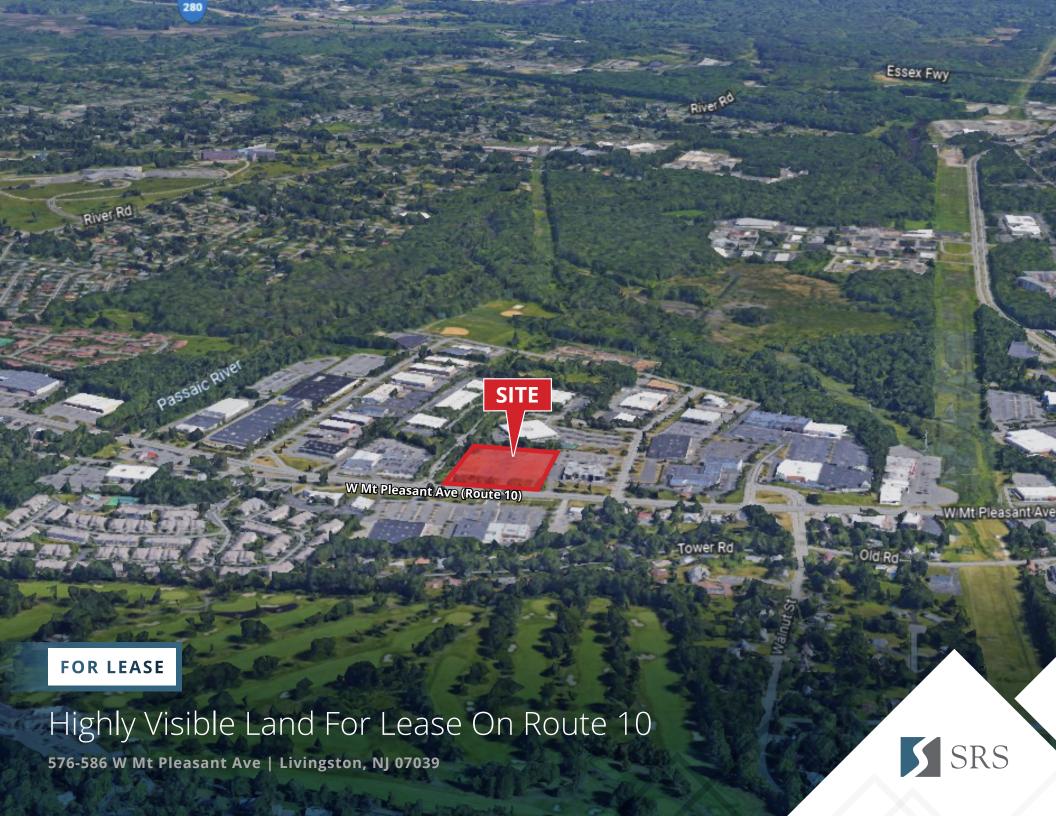

# Market Aerial

Livingston / East Hanover, NJ

## Highly Visible Land For Lease On Route 10

576-586 W Mt Pleasant Ave | Livingston, NJ 07039