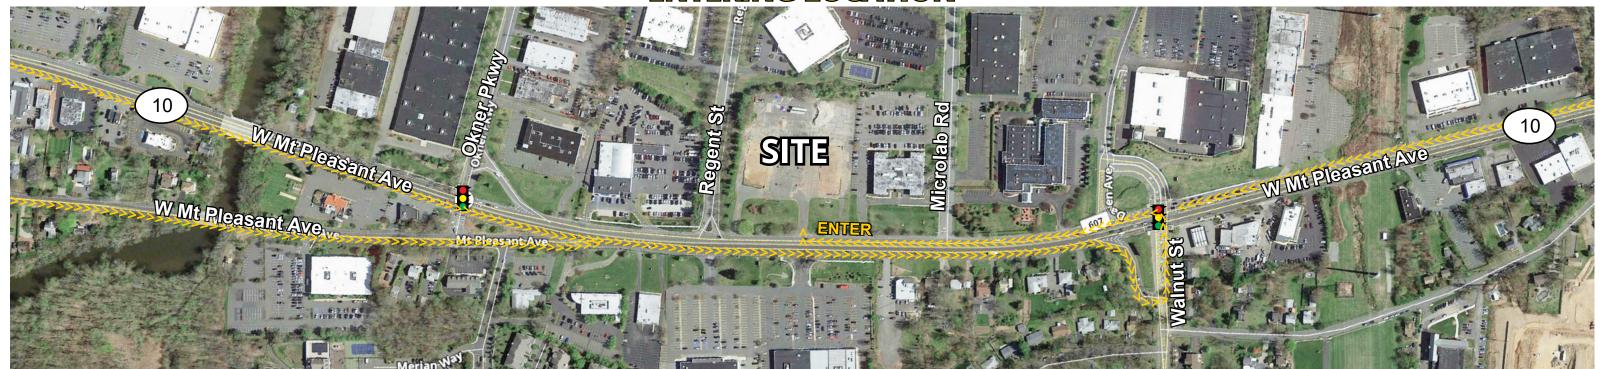

## Highly Visible Land For Lease On Route 10







3.88 Acres **Available** 

**Immediate** POSSESSION

Contact Broker Rate

### JOIN NEIGHBORING TENANTS

















### **ABOUT THE PROPERTY**

- Excellent visibility on Route 10 in the heart of the Livingston/East Hanover retail market
- Excellent access with close proximity to two jughandles
- Zoned for a wide variety of retail uses
- · Available immediately

#### CONTACTS

**DAVID WIRTH** 484.883.7537 | david.wirth@srsre.com **Hugh Kelly** 212.710.5252 | hugh.kelly@srsre.com



# Highly Visible Land For Lease On Route 10







# Concept Site Plans







## ENTERING LOCATION



## **EXITING LOCATION**



# Market Aerial

Livingston / East Hanover, NJ





## Highly Visible Land For Lease On Route 10

576-586 W Mt Pleasant Ave | Livingston, NJ 07039