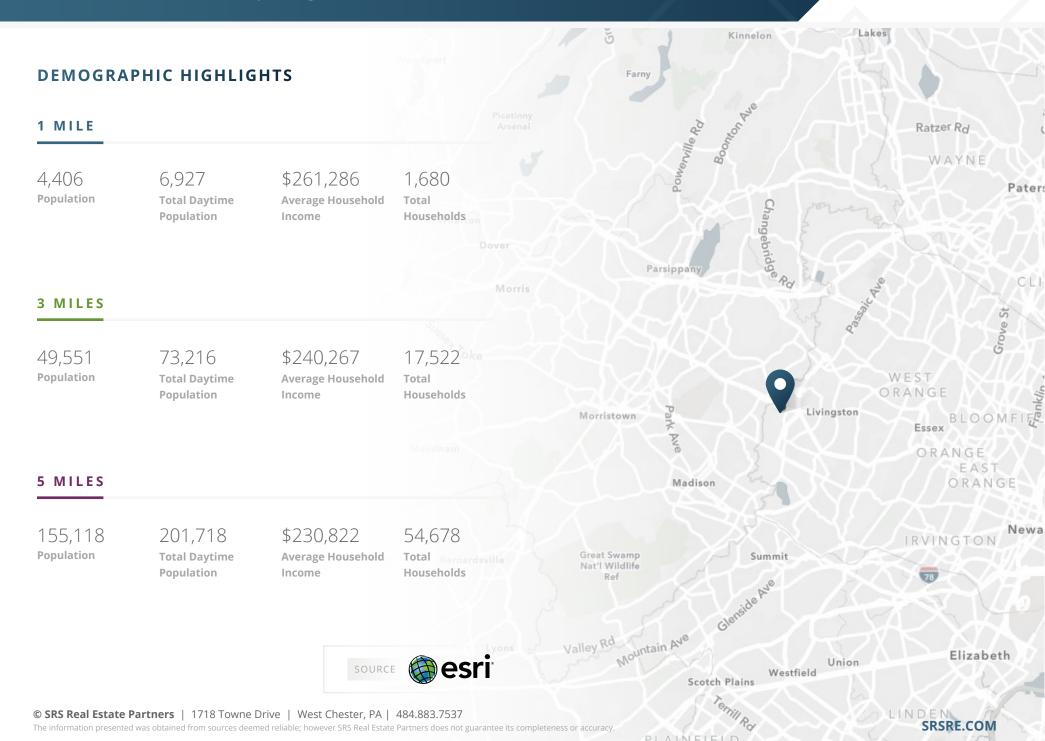

For Lease On Route 10







3.88 Acres **Available** 

**Immediate** POSSESSION

Contact Broker Rate

### JOIN NEIGHBORING TENANTS

















### **ABOUT THE PROPERTY**

- Excellent visibility on Route 10 in the heart of the Livingston/East Hanover retail market
- Excellent access with close proximity to two jughandles
- Zoned for a wide variety of retail uses
- · Available immediately

#### CONTACTS

**DAVID WIRTH** 484.883.7537 | david.wirth@srsre.com **Hugh Kelly** 212.710.5252 | hugh.kelly@srsre.com



# Highly Visible Land For Lease On Route 10







# Concept Site Plans







## ENTERING LOCATION



## **EXITING LOCATION**



# Market Aerial

Livingston / East Hanover, NJ





## Highly Visible Land For Lease On Route 10

576-586 W Mt Pleasant Ave | Livingston, NJ 07039