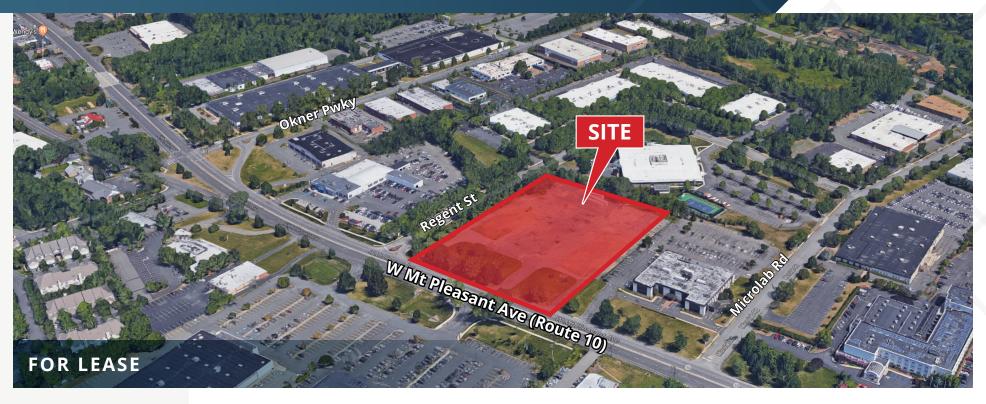

### **ABOUT THE PROPERTY**

- Excellent visibility on Route 10 in the heart of the Livingston/East Hanover retail market
- Excellent access with close proximity to two jughandles
- Zoned for a wide variety of retail uses
- · Available immediately