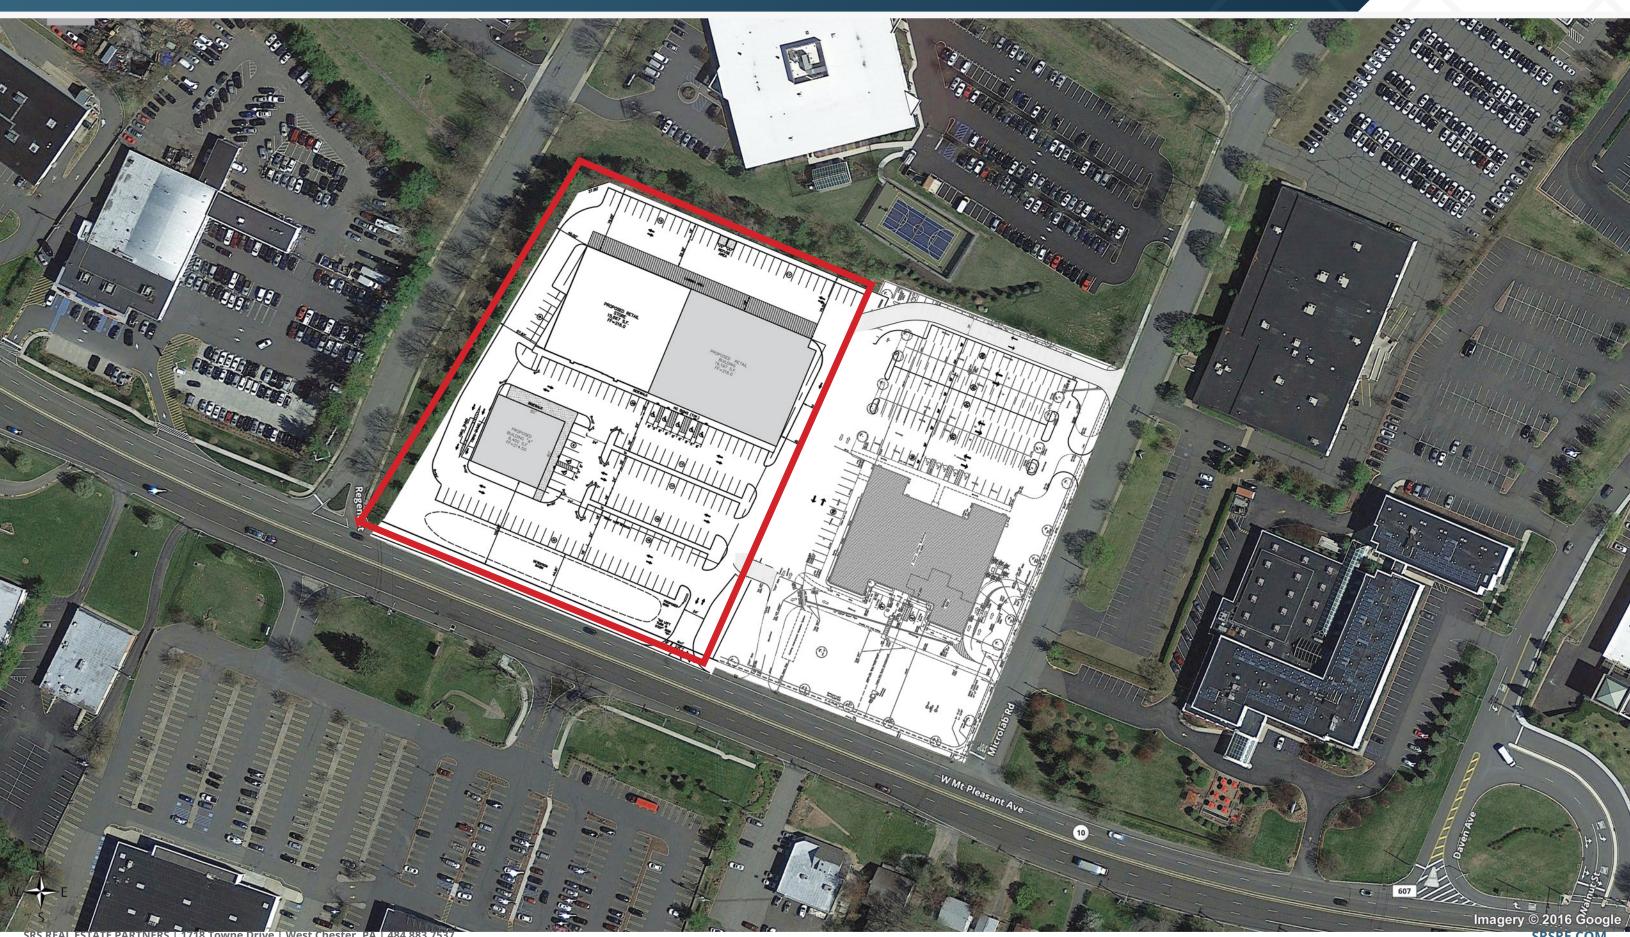

## Highly Visible Land For Lease On Route 10







3.88 Acres **Available** 

**Immediate** POSSESSION

Contact Broker Rate

### JOIN NEIGHBORING TENANTS

















### **ABOUT THE PROPERTY**

- Excellent visibility on Route 10 in the heart of the Livingston/East Hanover retail market
- Excellent access with close proximity to two jughandles
- Zoned for a wide variety of retail uses
- · Available immediately

#### CONTACTS

**DAVID WIRTH** 484.883.7537 | david.wirth@srsre.com **Hugh Kelly** 212.710.5252 | hugh.kelly@srsre.com



# Highly Visible Land For Lease On Route 10







# Concept Site Plans







## ENTERING LOCATION



## **EXITING LOCATION**



# Market Aerial

Livingston / East Hanover, NJ





## Highly Visible Land For Lease On Route 10

576-586 W Mt Pleasant Ave | Livingston, NJ 07039