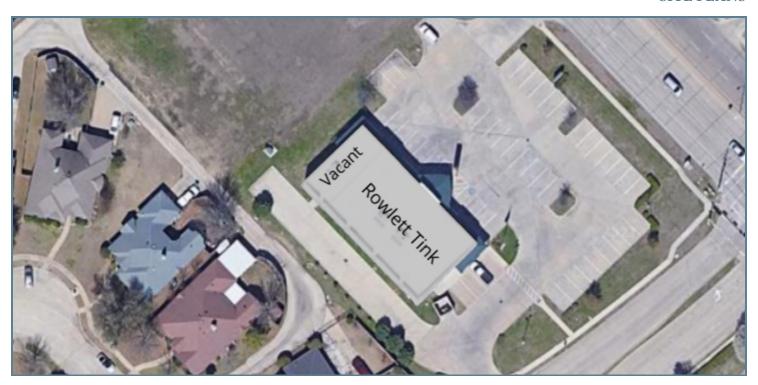

### **ADDITIONAL PHOTOS**

ROWLETT, TX 75089

SITE PLANS

ROWLETT, TX 75089

### **RENT ROLL**

| TENANT<br>NAME  | UNIT<br>NUMBER | UNIT<br>SIZE (SF) | LEASE<br>START | LEASE<br>END | ANNUAL<br>RENT | % OF<br>GLA | PRICE<br>PER SF/YR |
|-----------------|----------------|-------------------|----------------|--------------|----------------|-------------|--------------------|
| Rowlett Tint    | А              | 6,000             |                |              | \$0            | 83.33       | \$0.00             |
| Just Smoke      | В              | 1,200             |                |              | \$0            | 16.67       | \$0.00             |
| Totals/Averages |                | 7,200             |                |              | \$0            |             | \$0.00             |