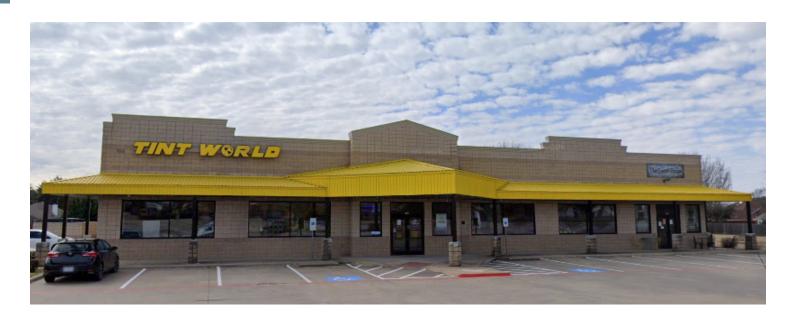

Currently Occupied   Inquire if Interested |          |  |  |  |
|------------------|--------|--------------------------------------------|----------|--|--|--|
| Number of Units: |        |                                            | 2        |  |  |  |
| Available SF:    |        |                                            |          |  |  |  |
| Building Size:   |        |                                            | 7,200 SF |  |  |  |
| SPACES LEAS      | E RATE | SPACE SIZE                                 |          |  |  |  |
| DEMOGRAPHICS     | 1 MILE | 3 MILES                                    | 5 MILES  |  |  |  |
| Total Households | 2,257  | 19,693                                     | 63,328   |  |  |  |



http:legacypro.com

ROWLETT, TX 75089

### **ADDITIONAL PHOTOS**







ROWLETT, TX 75089

SITE PLANS





ROWLETT, TX 75089

### **RENT ROLL**

| TENANT<br>NAME  | UNIT<br>NUMBER | UNIT<br>SIZE (SF) | LEASE<br>START | LEASE<br>END | ANNUAL<br>RENT | % OF<br>GLA | PRICE<br>PER SF/YR |
|-----------------|----------------|-------------------|----------------|--------------|----------------|-------------|--------------------|
| Rowlett Tint    | А              | 6,000             |                |              | \$0            | 83.33       | \$0.00             |
| Just Smoke      | В              | 1,200             |                |              | \$0            | 16.67       | \$0.00             |
| Totals/Averages |                | 7,200             |                |              | \$0            |             | \$0.00             |