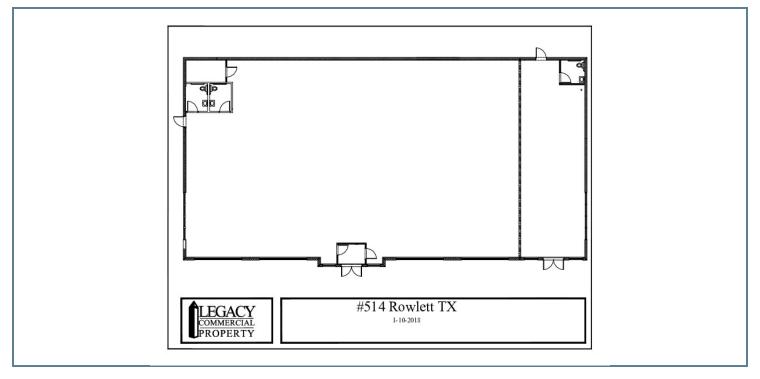

sted |          |  |  |  |
|------------------|--------|--------------------------------------------|----------|--|--|--|
| Number of Units: |        |                                            | 2        |  |  |  |
| Available SF:    |        |                                            |          |  |  |  |
| Building Size:   |        |                                            | 7,200 SF |  |  |  |
| SPACES LEAS      | E RATE | SPACE SIZE                                 |          |  |  |  |
| DEMOGRAPHICS     | 1 MILE | 3 MILES                                    | 5 MILES  |  |  |  |
| Total Households | 2,257  | 19,693                                     | 63,328   |  |  |  |



http:legacypro.com

ROWLETT, TX 75089

### **ADDITIONAL PHOTOS**







ROWLETT, TX 75089

SITE PLANS





ROWLETT, TX 75089

### **RENT ROLL**

| TENANT<br>NAME  | UNIT<br>NUMBER | UNIT<br>SIZE (SF) | LEASE<br>START | LEASE<br>END | ANNUAL<br>RENT | % OF<br>GLA | PRICE<br>PER SF/YR |
|-----------------|----------------|-------------------|----------------|--------------|----------------|-------------|--------------------|
| Rowlett Tint    | А              | 6,000             |                |              | \$0            | 83.33       | \$0.00             |
| Just Smoke      | В              | 1,200             |                |              | \$0            | 16.67       | \$0.00             |
| Totals/Averages |                | 7,200             |                |              | \$0            |             | \$0.00             |