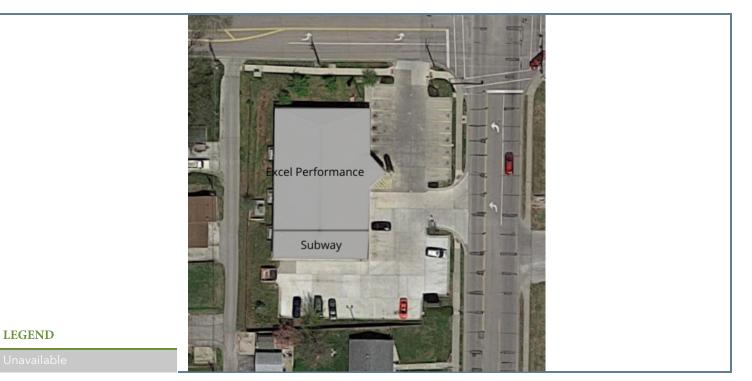

# **1700 10TH AVE.**, LEAVENWORTH, KS 66048

### **EXECUTIVE SUMMARY**



#### **OFFERING SUMMARY**

Available SF:

#### **PROPERTY OVERVIEW**

Strong visibility on the southwest corner of 10th Ave and Pennsylvania St.



209 Powell Place Brentwood, TN 37027 http:legacypro.com

#### Presented By:

Legacy Commercial Property 847.904.9200 info@legacypro.com

# **1700 10TH AVE.**, LEAVENWORTH, KS 66048

### **ADDITIONAL PHOTOS**









### Presented By:

Legacy Commercial Property 847.904.9200 info@legacypro.com



209 Powell Place Brentwood, TN 37027 http:legacypro.com

### 1700 10TH AVE., LEAVENWORTH, KS 66048

**PLANS** 



#### **LEASE INFORMATION**

| Lease Type:  | - | Lease Term: | Negotiable                                    |
|--------------|---|-------------|-----------------------------------------------|
| Total Space: | - | Lease Rate: | Currently Occupied   Inquire if<br>Interested |

### AVAILABLE SPACES

| SUITE            | TENANT | SIZE     | ТҮРЕ | RATE | DESCRIPTION |
|------------------|--------|----------|------|------|-------------|
| 1700 10th Ave St | Subway | 1,280 SF | NNN  | -    | -           |
| 1700 10th Ave St |        |          |      |      | · ·         |



Legacy Commercial Property 847.904.9200 info@legacypro.com



209 Powell Place Brentwood, TN 37027 http:legacypro.com

### 1700 10TH AVE., LEAVENWORTH, KS 66048

**RETAILER MAP** 



### Presented By:

Legacy Commercial