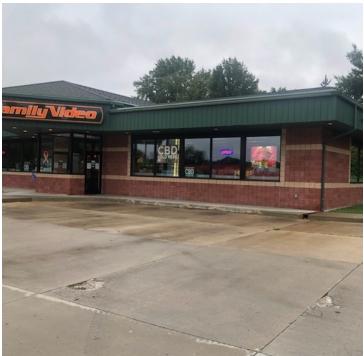

# **1700 10TH AVE.**, LEAVENWORTH, KS 66048

### **EXECUTIVE SUMMARY**



#### **OFFERING SUMMARY**

Available SF:

#### **PROPERTY OVERVIEW**

Strong visibility on the southwest corner of 10th Ave and Pennsylvania St.



209 Powell Place Brentwood, TN 37027 http:legacypro.com

#### Presented By:

Legacy Commercial Property 847.904.9200 info@legacypro.com

# **1700 10TH AVE.**, LEAVENWORTH, KS 66048

### **ADDITIONAL PHOTOS**









### Presented By:

Legacy Commercial Property 847.904.9200 info@legacypro.com



209 Powell Place Brentwood, TN 37027 http:legacypro.com

### 1700 10TH AVE., LEAVENWORTH, KS 66048

**PLANS** 



#### **LEASE INFORMATION**

| Lease Type:  | - | Lease Term: | Negotiable                                    |
|--------------|---|-------------|-----------------------------------------------|
| Total Space: | - | Lease Rate: | Currently Occupied   Inquire if<br>Interested |

### AVAILABLE SPACES

| SUITE            | TENANT | SIZE     | ТҮРЕ | RATE | DESCRIPTION |
|------------------|--------|----------|------|------|-------------|
| 1700 10th Ave St | Subway | 1,280 SF | NNN  | -    | -           |
| 1700 10th Ave St |        |          |      |      | · ·         |



Legacy Commercial Pr