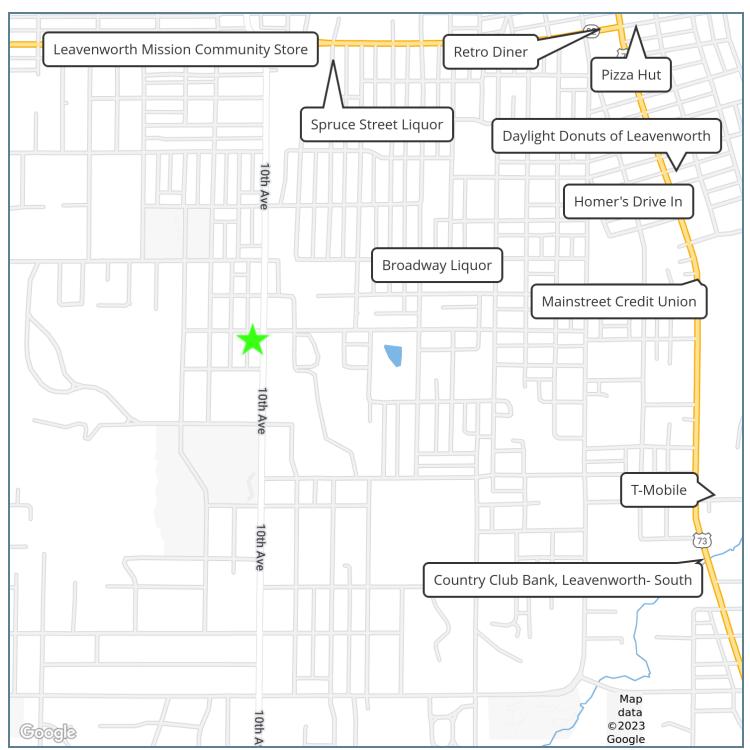

., LEAVENWORTH, KS 66048

**PLANS** 



#### **LEASE INFORMATION**

| Lease Type:  | - | Lease Term: | Negotiable                                    |
|--------------|---|-------------|-----------------------------------------------|
| Total Space: | - | Lease Rate: | Currently Occupied   Inquire if<br>Interested |

### AVAILABLE SPACES

| SUITE            | TENANT | SIZE     | ТҮРЕ | RATE | DESCRIPTION |
|------------------|--------|----------|------|------|-------------|
| 1700 10th Ave St | Subway | 1,280 SF | NNN  | -    | -           |
| 1700 10th Ave St |        |          |      |      | · ·         |



Legacy Commercial Property 847.904.9200 info@legacypro.com



209 Powell Place Brentwood, TN 37027 http:legacypro.com

### 1700 10TH AVE., LEAVENWORTH, KS 66048

**RETAILER MAP** 



### Presented By:

Legacy Commercial Property 847.904.9200 info@legacypro.com



http:legacypro.com

1700 10TH AVE., LEAVENWORTH, KS 66048



COMMERCIAL PROPERTY

209 Powell Place Brentwood, TN 37027

http:legacypro.com

### Presented By:

Legacy Commercial Property 847.904.9200 info@legacypro.com

1700 10TH AVE., LEAVENWORTH, KS 66048

**LOCATION MAPS** 



### Presented By:

Legacy Commercial Property 847.904.9200 info@legacypro.com 209 Powell Place Brentwood, TN 37027 http://egacypro.com

LEGACY

### 1700 10TH AVE., LEAVENWORTH, KS 66048

### **DEMOGRAPHICS MAP & REPORT**



| POPULATION          | 1 MILE    | 3 MILES   | 5 MILES   |
|---------------------|-----------|-----------|-----------|
| Total population    | 8,555     | 32,624    | 44,534    |
| Median age          | 40.3