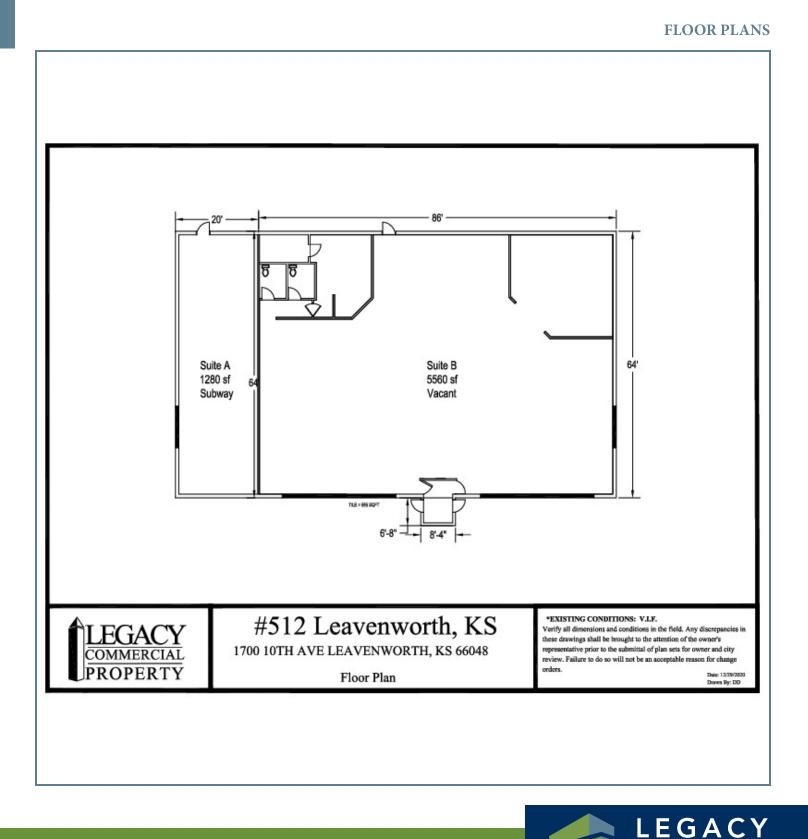

### 1700 10TH AVE., LEAVENWORTH, KS 66048

**PLANS** 

#### **LEASE INFORMATION**

| Lease Type:  | - | Lease Term: | Negotiable                                    |
|--------------|---|-------------|-----------------------------------------------|
| Total Space: | - | Lease Rate: | Currently Occupied   Inquire if<br>Interested |

### AVAILABLE SPACES

| SUITE            | TENANT | SIZE     | ТҮРЕ | RATE | DESCRIPTION |
|------------------|--------|----------|------|------|-------------|
| 1700 10th Ave St | Subway | 1,280 SF | NNN  | -    | -           |
| 1700 10th Ave St |        |          |      |      | · ·         |