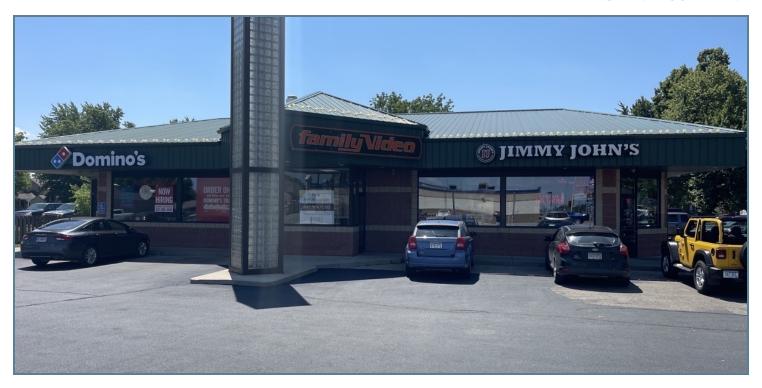

#### PROPERTY DESCRIPTION

Strong visibility on the southeast corner of Oxford St and Humiston Ave with up to 1600 Sq Ft available

#### LOCATION DESCRIPTION

Legacy Commercial Property has commercial real estate available at 1300 HUMISTON AVE in Worthington, MN. This well-managed retail or office space has great visibility on the SE corner of Oxford St & Humiston Ave with up to 1600 SF available for lease. The building is in a well-established area with excellent on-site parking, over 40 spaces. The 4,800 SF building sits near the heart of the Worthington business district and is ready for its next generation of retail. This property is a well-known retail staple of the Worthington community for years and offers landmark recognition & captivating signage. Give our Nobles County commercial leasing agents a call at (847) 904-9200 to learn more about this prime leasing opportunity for a restaurant, fast food, health care center and more. This is the perfect opportunity to grow your business' footprint on the SE corner of Oxford St & Humiston Ave.