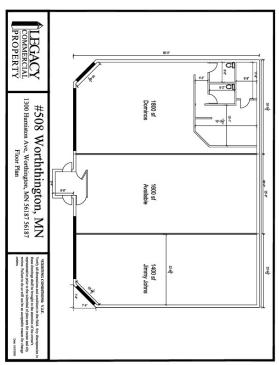

### **RENT ROLL**

| SUITE    | TENANT<br>NAME | SIZE SF  | % OF<br>BUILDING | PRICE / SF /<br>YEAR | MARKET<br>RENT | MARKET<br>RENT / SF | ANNUAL<br>RENT | LEASE<br>START | LEASE<br>END |
|----------|----------------|----------|------------------|----------------------|----------------|---------------------|----------------|----------------|--------------|
| А        | Dominos        | 1,800 SF | 37.45%           | -                    | -              | -                   | -              | -              | -            |
| В        | Vacant         | 1,607 SF | 33.43%           | -                    | -              | -                   | -              | -              | -            |
| С        | Jimmy Johns    | 1,400 SF | 29.12%           | -                    | -              | -                   | -              | -              | -            |
| TOTALS   |                | 4,807 SF | 100%             | \$0.00               | \$0            | \$0.00              | \$0            |                |              |
|          |                |          |                  |                      |                |                     |                |                |              |
| AVERAGES |                | 1,602 SF | 33.33%           | \$NAN                | \$NAN          | \$NAN               | \$NAN          |                |              |