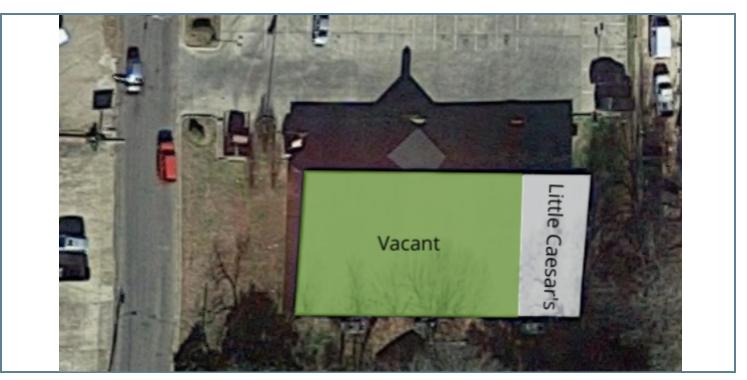

2010 LAMAR AVE., PARIS, TX 75460

| TENANT<br>NAME  | UNIT<br>NUMBER | UNIT<br>SIZE (SF) | LEASE<br>START | LEASE<br>END | ANNUAL<br>RENT | % OF<br>GLA | PRICE<br>PER SF/YR |
|-----------------|----------------|-------------------|----------------|--------------|----------------|-------------|--------------------|
| Little Caesar's | А              | 1,200             |                |              | \$0            | 16.67       | \$0.00             |
| Vacant          | В              | 6,000             |                |              | \$0            | 83.33       | \$0.00             |
| Totals/Averages |                | 7,200             |                |              | \$0            |             | \$0.00             |