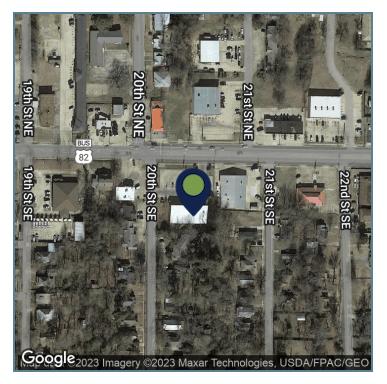

#### **PROPERTY DESCRIPTION**

Strong visibility on the southeast corner of Lamar Ave and 20th St E with up to 6000 Sq Ft available