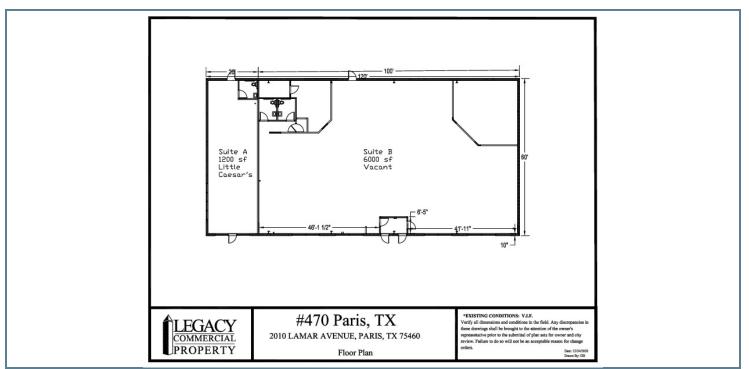

#### **OFFERING SUMMARY**

| Lease Rate:       |            |          | Negotiable |  |  |  |  |
|-------------------|------------|----------|------------|--|--|--|--|
| Number of Units:  |            |          | 2          |  |  |  |  |
| Available SF:     |            |          | 6,000 SF   |  |  |  |  |
| Building Size:    | 7,200 SF   |          |            |  |  |  |  |
|                   |            |          |            |  |  |  |  |
| SPACES            | LEASE RATE | CE SIZE  |            |  |  |  |  |
| 2010 Lamar Ave    | Negotiable | 6,00     | 00 SF      |  |  |  |  |
| DEMOGRAPHICS      | 1 MILE     | 3 MILES  | 5 MILES    |  |  |  |  |
| Total Households  | 3,837      | 9,760    | 13,312     |  |  |  |  |
| Total Population  | 7,623      | 20,119   | 27,748     |  |  |  |  |
| Average HH Income | \$39,016   | \$42,171 | \$43,890   |  |  |  |  |

2010 LAMAR AVE., PARIS, TX 75460

| TENANT<br>NAME  | UNIT<br>NUMBER | UNIT<br>SIZE (SF) | LEASE<br>START | LEASE<br>END | ANNUAL<br>RENT | % OF<br>GLA | PRICE<br>PER SF/YR |
|-----------------|----------------|-------------------|----------------|--------------|----------------|-------------|--------------------|
| Little Caesar's | А              | 1,200             |                |              | \$0            | 16.67       | \$0.00             |
| Vacant          | В              | 6,000             |                |              | \$0            | 83.33       | \$0.00             |
| Totals/Averages |                | 7,200             |                |              | \$0            |             | \$0.00             |