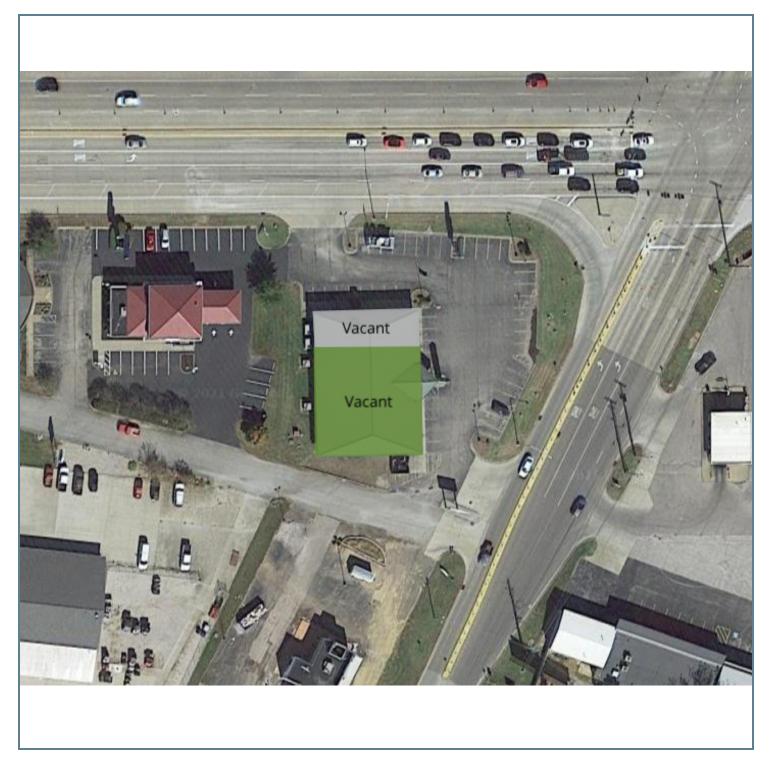

#### **ADDITIONAL PHOTOS**

4011 STATE RT. 261, NEWBURGH, IN 47630

**SITE PLANS** 

### **RENT ROLL**

| TENANT<br>NAME       | UNIT<br>NUMBER | UNIT<br>SIZE (SF) | LEASE<br>START | LEASE<br>END | ANNUAL<br>RENT | % OF<br>GLA | PRICE<br>PER SF/YR |
|----------------------|----------------|-------------------|----------------|--------------|----------------|-------------|--------------------|
| Vacant               | А              | 5,419             |                |              | \$0            | 77.34       | \$0.00             |
| Pollo Asada Don Juan | В              | 1,588             |                |              | \$0            | 22.66       | \$0.00             |
| Totals/Averages      |                | 7,007             |                |              | \$0            |             | \$0.00             |