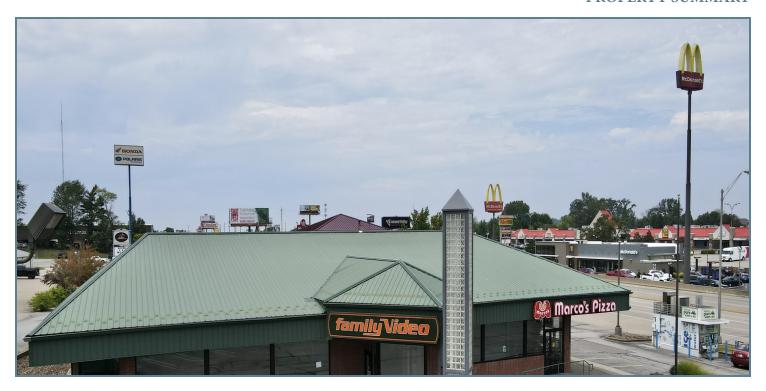

#### PROPERTY DESCRIPTION

Strong visibility on the northwest corner of Old Indiana 261 and Evansville Federal Dr with up to 5419 Sq Ft available

#### **OFFERING SUMMARY**

| Lease Rate:      | Negotiable |
|------------------|------------|
| Number of Units: | 2          |
| Available SF:    | 5,419 SF   |
| Building Size:   | 7,007 SF   |

| SPACES             | LEASE RA   | ΓE SF     | SPACE SIZE |  |  |
|--------------------|------------|-----------|------------|--|--|
| 4011 State Rt. 261 | Negotiable | 5,        | 5,419 SF   |  |  |
| DEMOGRAPHICS       | 1 MILE     | 3 MILES   | 5 MILES    |  |  |
| Total Households   | 2,958      | 12,818    | 23,175     |  |  |
| Total Population   | 7,543      | 31,911    | 53,351     |  |  |
| Average HH Income  | \$104,029  | \$114,333 | \$100,709  |  |  |