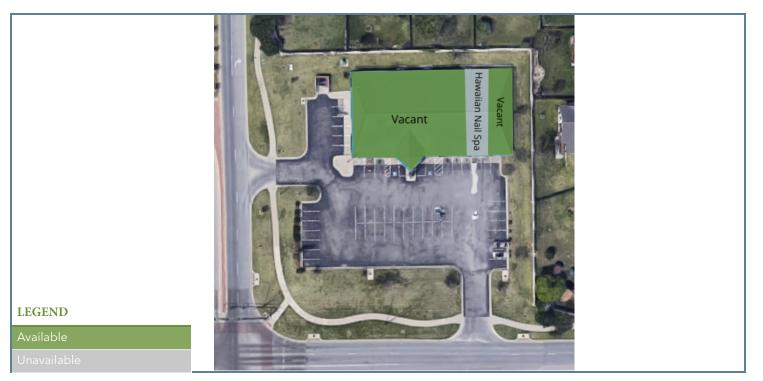

#### **LEASE INFORMATION**

| Lease Type:         |                   | NNN     | Lease Term: |      | Negotiable |             |
|---------------------|-------------------|---------|-------------|------|------------|-------------|
| Total Space:        | 1,400 - 6         | ,993 SF | Lease Rate: |      |            | Negotiable  |
| AVAILABLE SPACES    |                   |         |             |      |            |             |
| SUITE               | TENANT            | SIZE    |             | TYPE | RATE       | DESCRIPTION |
| 8778 West 29Th St N | Available         | 6,993   | 3 SF        | NNN  | Negotiable | -           |
| 8778 West 29Th St N | Hawaiian Nail Spa | 1,400   | ) SF        | NNN  | -          | -           |
| 8778 West 29Th St N | Available         | 1,400   | ) SF        | NNN  | Negotiable | -           |

## 8778 W. 29TH ST.

8778 W. 29TH ST., WICHITA, KS 67202

99'-4 3/8" -20'-7 5/8" 20' 70' Suite A Suite B Suite C 6993 sf 1440 sf 1400 sf Available Hawaiian Available Nail Spa #465 Wichita, KS \*EXISTING CONDITIONS: V.I.F. Verify all dimensions and conditions in the field. Any discrepancies in τA these drawings shall be brought to the attention of the owner's representative prior to the submittal of plan sets for owner and city 8778 W 29th ST N, WICHITA, KS 67202 COMMERCIAL review. Failure to do so will not be an acceptable reason for change PROPERTY orders. Date: 12/23/2020 Drawn By: DD Floor Plan