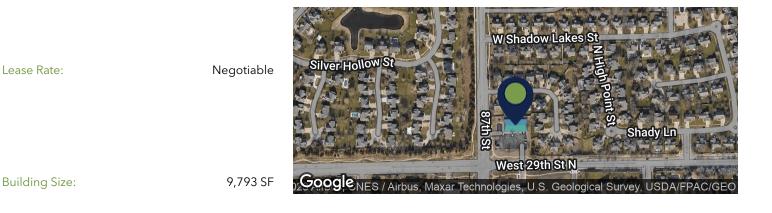

#### **OFFERING SUMMARY**

Available SF:

1,400 - 6,993 SF

#### **LEASE INFORMATION**

| Lease Type:         |                   | NNN     | Lease Term: |      | Negotiable |             |
|---------------------|-------------------|---------|-------------|------|------------|-------------|
| Total Space:        | 1,400 - 6         | ,993 SF | Lease Rate: |      |            | Negotiable  |
| AVAILABLE SPACES    |                   |         |             |      |            |             |
| SUITE               | TENANT            | SIZE    |             | TYPE | RATE       | DESCRIPTION |
| 8778 West 29Th St N | Available         | 6,993   | 3 SF        | NNN  | Negotiable | -           |
| 8778 West 29Th St N | Hawaiian Nail Spa | 1,400   | ) SF        | NNN  | -          | -           |
| 8778 West 29Th St N | Available         | 1,400   | ) SF        | NNN  | Negotiable | -           |