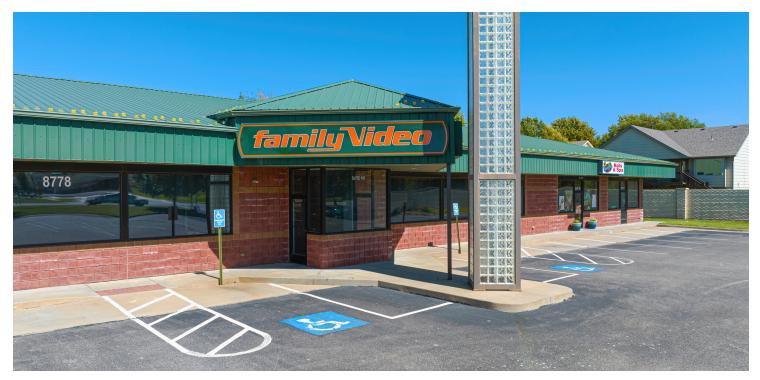

#### **PROPERTY OVERVIEW**

Strong visibility on the northeast corner of W 29th St N and 87th St with up to 8393 Sq Ft available

#### **EXECUTIVE SUMMARY**