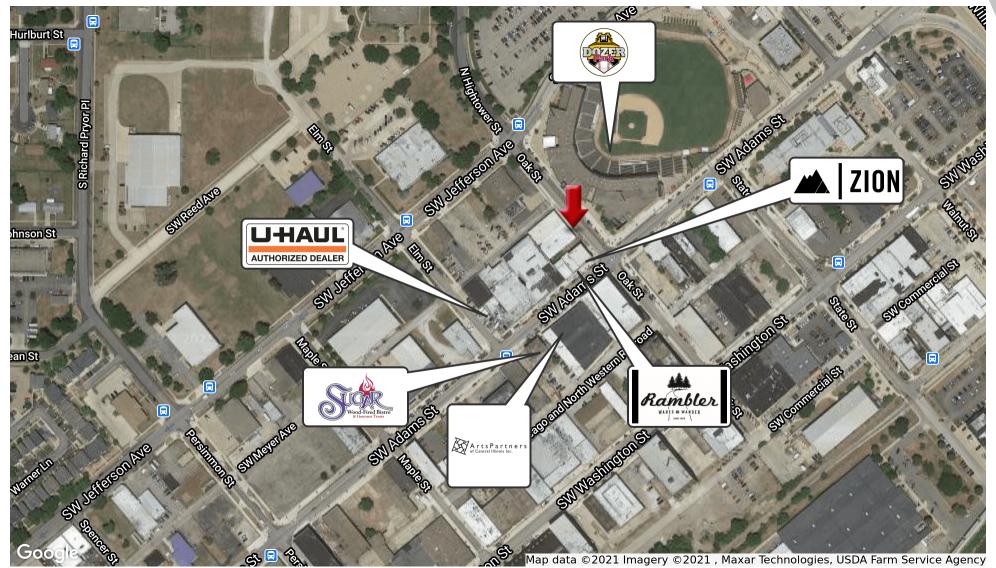

## **PROPERTY HIGHLIGHTS**

- Building Can be Divided
- 2017 Updates
- Handicapped accessible
- 1 Bedroom Apartment
- Overhead Access Door
- Traffic from Events at Dozer Park
- Historic District
- · Surround by Local Retailers

# **RETAIL FOR SALE**

# HISTORIC WAREHOUSE DISTRICT RETAIL

307 Oak Street, Peoria, IL 61602

KW COMMERCIAL 2426 W. Cornerstone Court Peoria, IL 61614