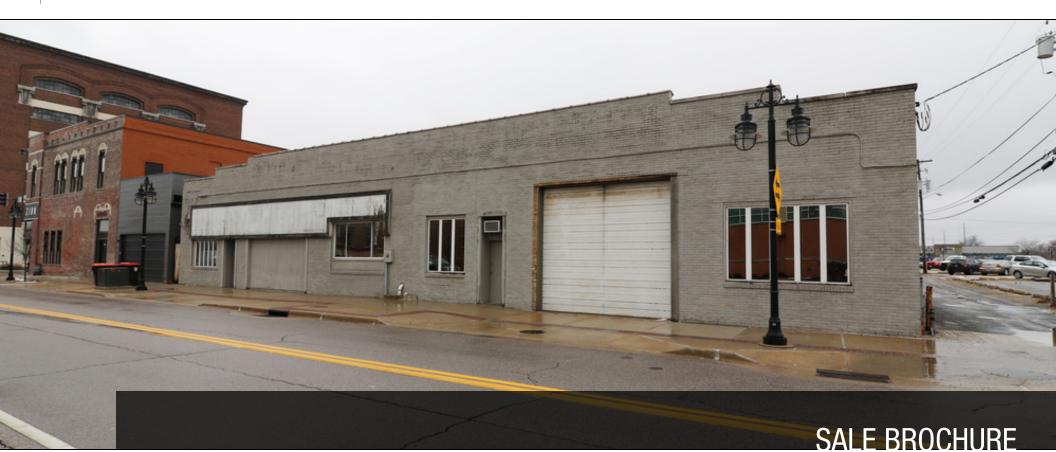

# HISTORIC WAREHOUSE DISTRICT RETAIL

307 Oak Street, Peoria, IL 61602

## **PROPERTY OVERVIEW**

Terrific opportunity in prime traffic area! Across the street from Dozer Park, Peoria Chief's baseball stadium, in Peoria's historic warehouse district. Retail/Industrial building. Ceiling height is barrel rood is 25'. 2017 - all new wiring, foamed roof, water main ready for sprinkler system & new water piping. Patio area of approx. 1000 sq ft. 1200 sq ft 1 bedroom apartment in back. Handicapped accessible. Overhead access door. Vinyl commercial & spray foam/coating roofs. Seller financing available! Can be divided in 2 parcels - 1st half of parcel - \$369,000 & 2nd half of parcel \$239,000.

## **PROPERTY HIGHLIGHTS**

- Building Can be Divided
- 2017 Updates
- Handicapped accessible
- 1 Bedroom Apartment
- Overhead Access Door
- Traffic from Events at Dozer Park
- Historic District
- · Surround by Local Retailers