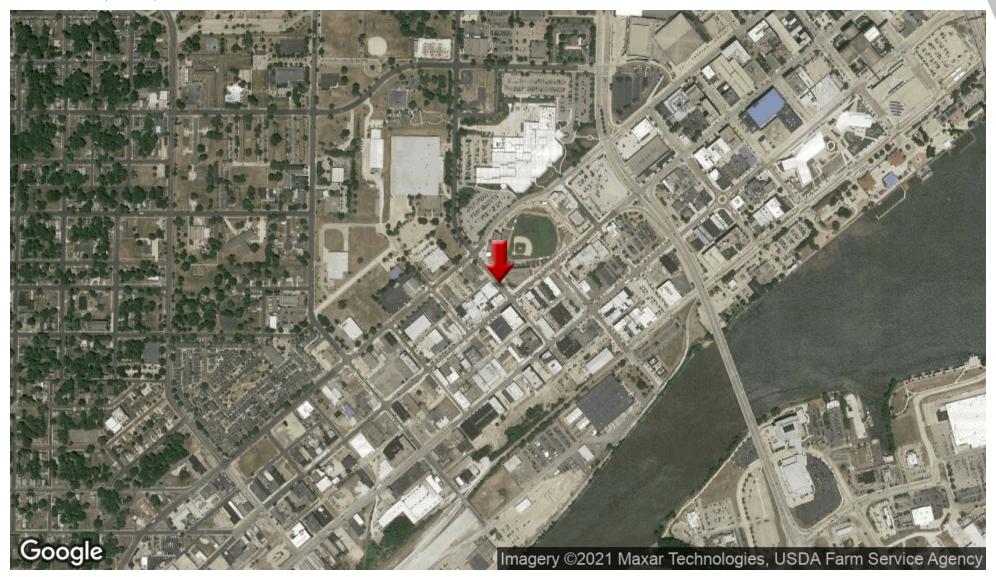

# HISTORIC WAREHOUSE DISTRICT RETAIL

307 Oak Street, Peoria, IL 61602

## **PROPERTY OVERVIEW**

Terrific opportunity in prime traffic area! Across the street from Dozer Park, Peoria Chief's baseball stadium, in Peoria's historic warehouse district. Retail/Industrial building. Ceiling height is barrel rood is 25'. 2017 - all new wiring, foamed roof, water main ready for sprinkler system & new water piping. Patio area of approx. 1000 sq ft. 1200 sq ft 1 bedroom apartment in back. Handicapped accessible. Overhead access door. Vinyl commercial & spray foam/coating roofs. Seller financing available! Can be divided in 2 parcels - 1st half of parcel - \$369,000 & 2nd half of parcel \$239,000.

## **PROPERTY HIGHLIGHTS**

- Building Can be Divided
- 2017 Updates
- Handicapped accessible
- 1 Bedroom Apartment
- Overhead Access Door
- Traffic from Events at Dozer Park
- Historic District
- · Surround by Local Retailers