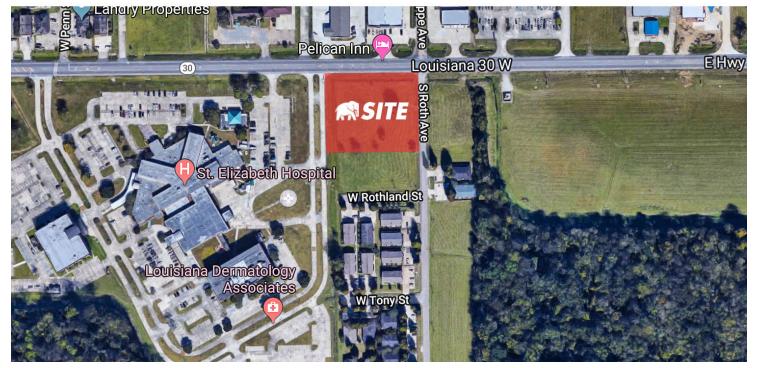

The property is  $\pm 0.95$  miles from Interstate 10 and adjacent to the Our Lady of the Lake Ascension Hospital.

It is the only remaining tract that borders OLOL Campus and has

Hwy 30, Gonzales, LA 70737