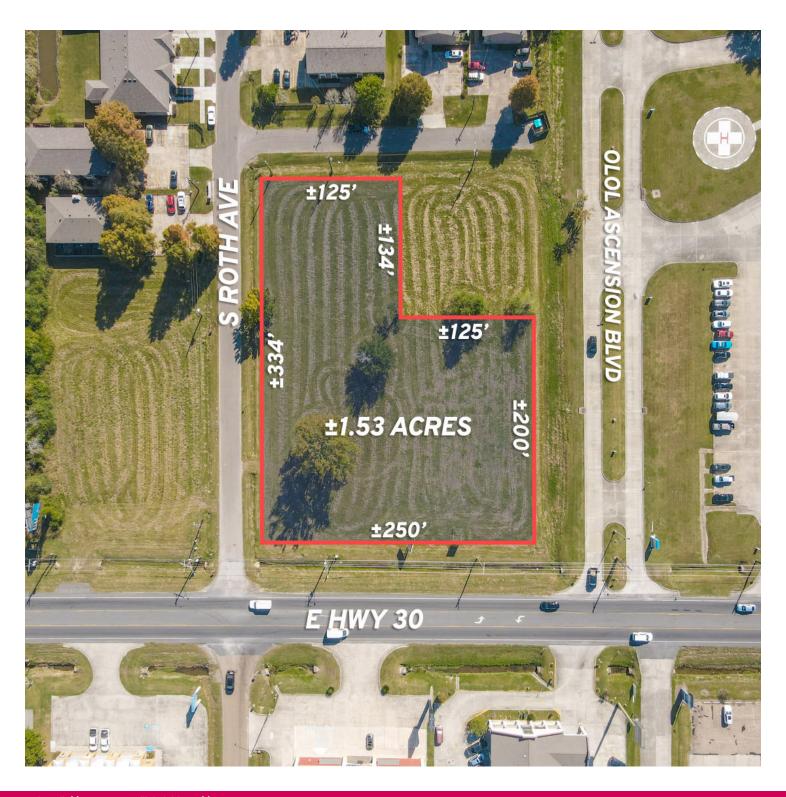

### **OFFERING SUMMARY**

Sale Price: \$1,175,000 | \$17.63/SF

Lot Size: 1.53 Acres

Zoning: C1

Flood Zone X

### PROPERTY OVERVIEW

This  $\pm 1.53$  acre tract of vacant land is located on Hwy 30 east of Interstate 10. It has  $\pm 250$  feet of frontage on Hwy 30 (24,091 VPD) and is bordered by S Roth Ave and Our Lady of the Lake Ascension Blvd.

The property is  $\pm 0.95$  miles from Interstate 10 and adjacent to the Our Lady of the Lake Ascension Hospital.

It is the only remaining tract that borders OLOL Campus and has

Hwy 30, Gonzales, LA 70737