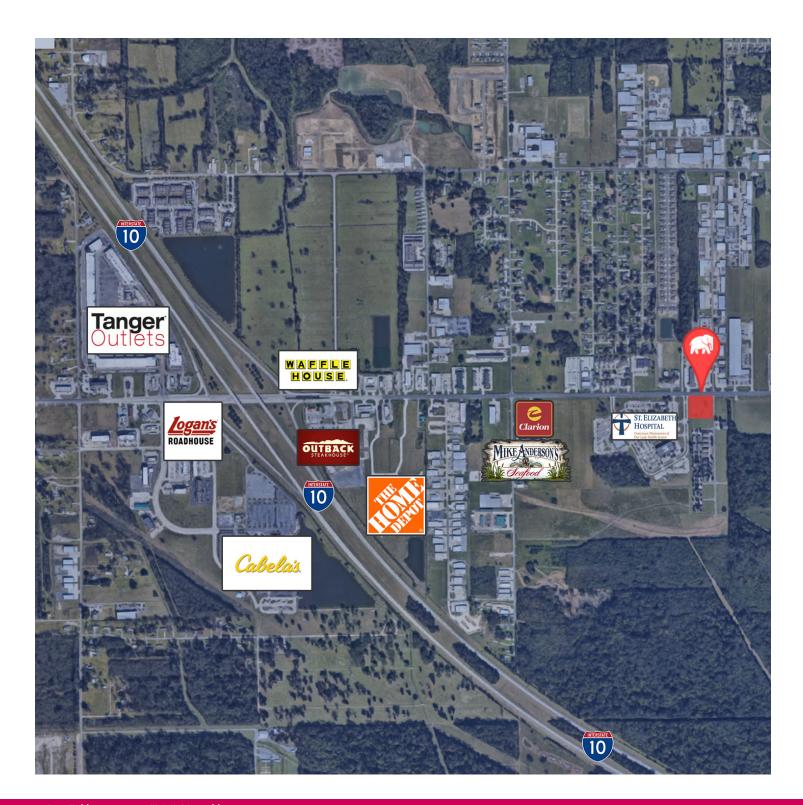

This area along Hwy 30 is a heavily trafficked corridor for residents and travelers. The Hwy 30 exit off of Interstate 10 features many large retail developments including Cabela's, Tanger Outlets, and the Lamar Dixon Expo Center. Many other local and national retailers are congregated around this exit to take advantage of the 79,141 vehicles traveling I-10 per day.

The property is  $\pm 0.95$  miles from Interstate 10 and adjacent to the Our Lady of the Lake Ascension Hospital.

It is the only remaining tract that borders OLOL Campus and has

Hwy 30, Gonzales, LA 70737