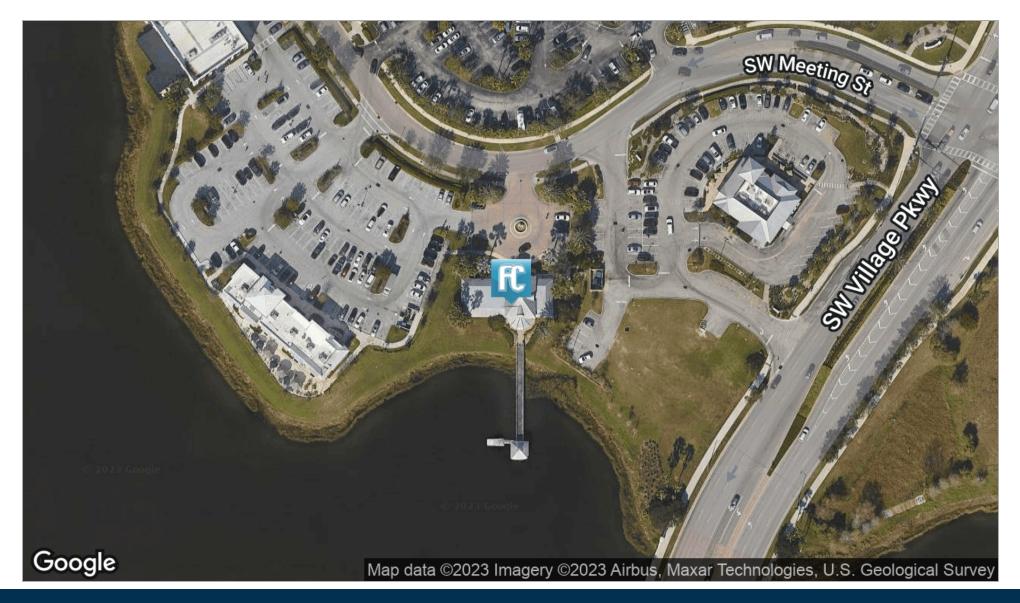

D: 772.223.3646 ALEX@FLORIDA-COMMERCIAL.NET

Free-Standing Office / Retail Building in Tradition

10489 SW MEETING STREET, PORT SAINT LUCIE, FL 34987

## **LOCATION OVERVIEW**

Located in the heart of desirable Tradition Town Square in Tradition, Port St. Lucie, adjacent to Panera Bread, the new HopCat Restaurant, and Martin Health's Tradition Medical Center. Convenient access to I-95 and Florida's Turnpike.