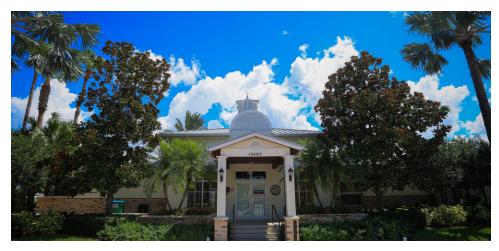

## **PROPERTY OVERVIEW**

Prime Free-Standing Office or Retail Building located in the heart of desirable Tradition, Port St. Lucie! Formerly used as the 'Welcome Center' to this busy Community, this Property sits front and center at the entrance to Tradition Square, with prime exposure and daily traffic flow. Functional Floor Plan featuring a large central Open Area, 5 perimeter Offices, Large Conference Room opening up to Outdoor Deck and Seating Area, 2 Restrooms, and a Kitchenette/Bar. Ideal opportunity for the Professional or Medical Office User, Retail User, or potential Restaurant conversion. Lakefront location with private Gazebo provides tranquil views! Priced Below Market with possible Owner Financing Available!