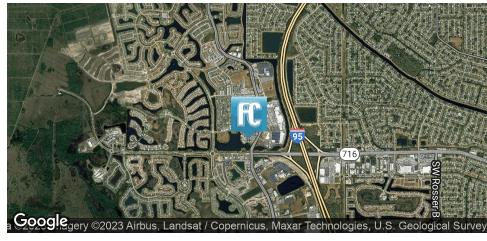

## **LOCATION OVERVIEW**

Located in the heart of desirable Tradition Town Square in Tradition, Port St. Lucie, adjacent to Panera Bread, the new HopCat Restaurant, and Martin Health's Tradition Medical Center. Convenient access to I-95 and Florida's Turnpike.