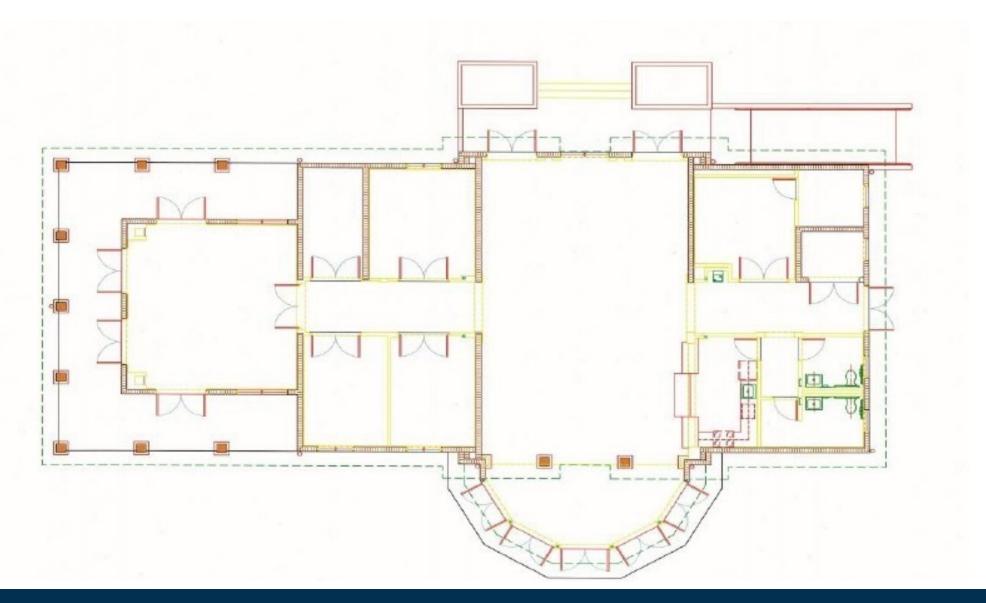

## **PROPERTY OVERVIEW**

Prime Free-Standing Office or Retail Building located in the heart of desirable Tradition, Port St. Lucie! Formerly used as the 'Welcome Center' to this busy Community, this Property sits front and center at the entrance to Tradition Square, with prime exposure and daily traffic flow. Functional Floor Plan featuring a large central Open Area, 5 perimeter Offices, Large Conference Room opening up to Outdoor Deck and Seating Area, 2 Restrooms, and a Kitchenette/Bar. Ideal opportunity for the Professional or Medical Office User, Retail User, or potential Restaurant conversion. Lakefront location with private Gazebo provides tranquil views! Priced Below Market with possible Owner Financing Available!