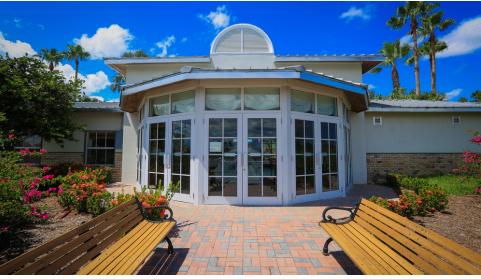

## **PROPERTY OVERVIEW**

Prime Free-Standing Office or Retail Building located in the heart of desirable Tradition, Port St. Lucie! Formerly used as the 'Welcome Center' to this busy Community, this Property sits front and center at the entrance to Tradition Square, with prime exposure and daily traffic flow. Functional Floor Plan featuring a large central Open Area, 5 perimeter Offices, Large Conference Room opening up to Outdoor Deck and Seating Area, 2 Restrooms, and a Kitchenette/Bar. Ideal opportunity for the Professional or Medical Office User, Retail User, or potential Restaurant conversion. Lakefront location with private Gazebo provides tranquil views! Priced Below Market with possible Owner Financing Available!