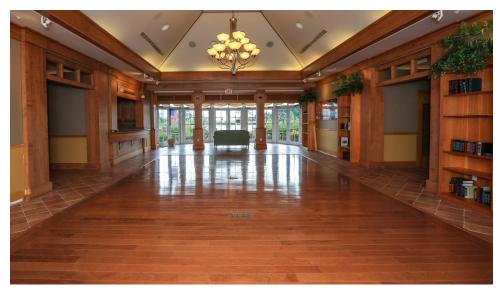

## **PROPERTY OVERVIEW**

Prime Free-Standing Office or Retail Building located in the heart of desirable Tradition, Port St. Lucie! Formerly used as the 'Welcome Center' to this busy Community, this Property sits front and center at the entrance to Tradition Square, with prime exposure and daily traffic flow. Functional Floor Plan featuring a large central Open Area, 5 perimeter Offices, Large Conference Room opening up to Outdoor Deck and Seating Area, 2 Restrooms, and a Kitchenette/Bar. Ideal opportunity for the Professional or Medical Office User, Retail User, or potential Restaurant conversion. Lakefront location with private Gazebo provides tranquil views! Priced Below Market with possible Owner Financing Available!