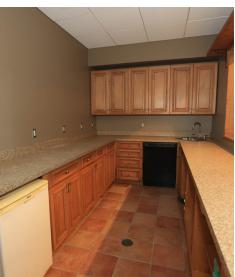

## **PROPERTY OVERVIEW**

Prime Free-Standing Office or Retail Building located in the heart of desirable Tradition, Port St. Lucie! Formerly used as the 'Welcome Center' to this busy Community, this Property sits front and center at the entrance to Tradition Square, with prime exposure and daily traffic flow. Functional Floor Plan featuring a large central Open Area, 5 perimeter Offices, Large Conference Room opening up to Outdoor Deck and Seating Area, 2 Restrooms, and a Kitchenette/Bar. Ideal opportunity for the Professional or Medical Office User, Retail User, or potential Restaurant conversion. Lakefront location with private Gazebo provides tranquil views! Priced Below Market with possible Owner Financing Available!