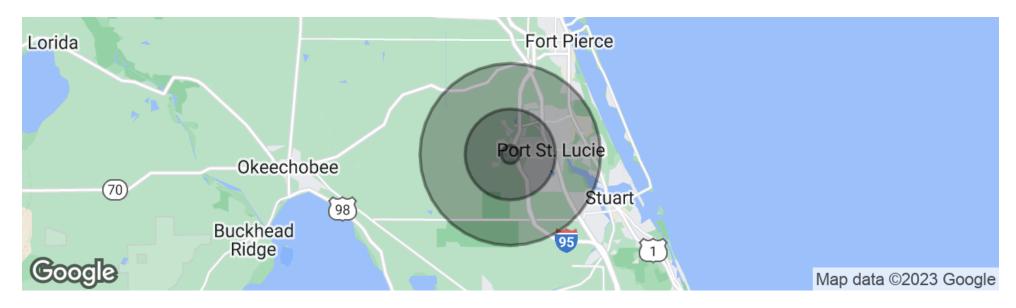

| POPULATION          | 1 MILE    | 5 MILES   | 10 MILES  |
|---------------------|-----------|-----------|-----------|
| Total population    | 1,544     | 67,030    | 186,260   |
| Median age          | 42.5      | 39.4      | 41.4      |
| Median age (Male)   | 43.8      | 38.4      | 40.4      |
| Median age (Female) | 41.5      | 40.2      | 42.3      |
| HOUSEHOLDS & INCOME | 1 MILE    | 5 MILES   | 10 MILES  |
| Total households    | 556       | 23,606    | 68,949    |
| # of persons per HH | 2.8       | 2.8       | 2.7       |
| Average HH income   | \$93,885  | \$71,590  | \$64,945  |
| Average house value | \$293,927 | \$255,048 | \$234,157 |