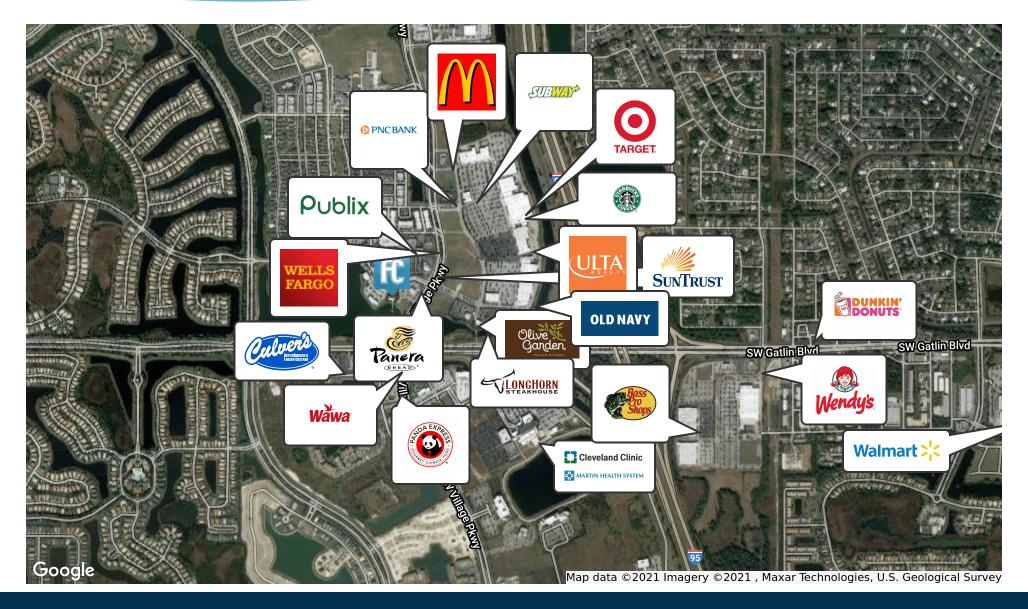

## **LOCATION OVERVIEW**

Located in the heart of desirable Tradition Town Square in Tradition, Port St. Lucie, adjacent to Panera Bread, the new HopCat Restaurant, and Martin Health's Tradition Medical Center. Convenient access to I-95 and Florida's Turnpike.