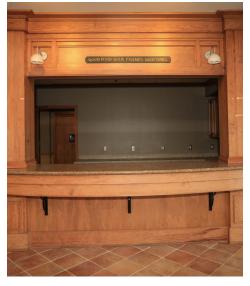

## **PROPERTY OVERVIEW**

Prime Free-Standing Office or Retail Building located in the heart of desirable Tradition, Port St. Lucie! Formerly used as the 'Welcome Center' to this busy Community, this Property sits front and center at the entrance to Tradition Square, with prime exposure and daily traffic flow. Functional Floor Plan featuring a large central Open Area, 5 perimeter Offices, Large Conference Room opening up to Outdoor Deck and Seating Area, 2 Restrooms, and a Kitchenette/Bar. Ideal opportunity for the Professional or Medical Office User, Retail User, or potential Restaurant conversion. Lakefront location with private Gazebo provides tranquil views! Priced Below Market with possible Owner Financing Available!