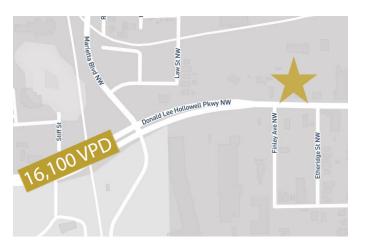

# **DEMOGRAPHICS**

|                         | 1 Mile                             | 2 Miles  | 3 Miles  |
|-------------------------|------------------------------------|----------|----------|
| Total Households:       | 3,713                              | 16,676   | 47,516   |
| Total Population:       | 14,904                             | 60,292   | 127,221  |
| Average HH Income:      | \$37,304                           | \$44,108 | \$58,744 |
| Traffic Counts:         | 16,100- VPD on Donald L. Hollowell |          |          |
| *Data derived from ESRI |                                    |          |          |

### **TRAFFIC COUNT MAP**