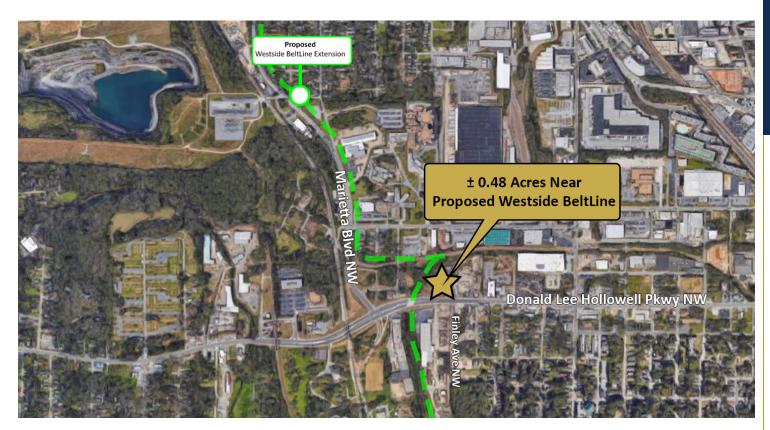

#### **PROPERTY HIGHLIGHTS**

- ± 0.48 acre corner site
- Offered for sale at \$799,000
- Situated on proposed Westside BeltLine
- Currently zoned I-2
- Situated in the BeltLine Overlay District and Upper Westside Livable Centers Initiative (LCI)
- Proposed for a transit stop for BeltLine rail and traffic light at Finley Ave
- Many new area developments proposed nearby
- All utilities available
- Parcel IDs: 1401130003062, 14011300030853 & 1401130030846

## LOCATION OVERVIEW

This property is located 3.4 miles northwest of Downtown Atlanta, on Hollowell Parkway, and near the new Quarry Yards development. It is situated near proposed mixed-use upcoming developments including: housing, hospitality, retail/restaurants and office.

## **IN THE AREA**

Map data ©2021 Imagery ©2021 , CNES / Airbus, Landsat / Copernicus, Maxar Technologies, Sanborn, U.S. Geological Survey, USDA Farm Service Agency

JOHN DEYONKER | 404-876-1640 x142 | JohnD@BullRealty.com