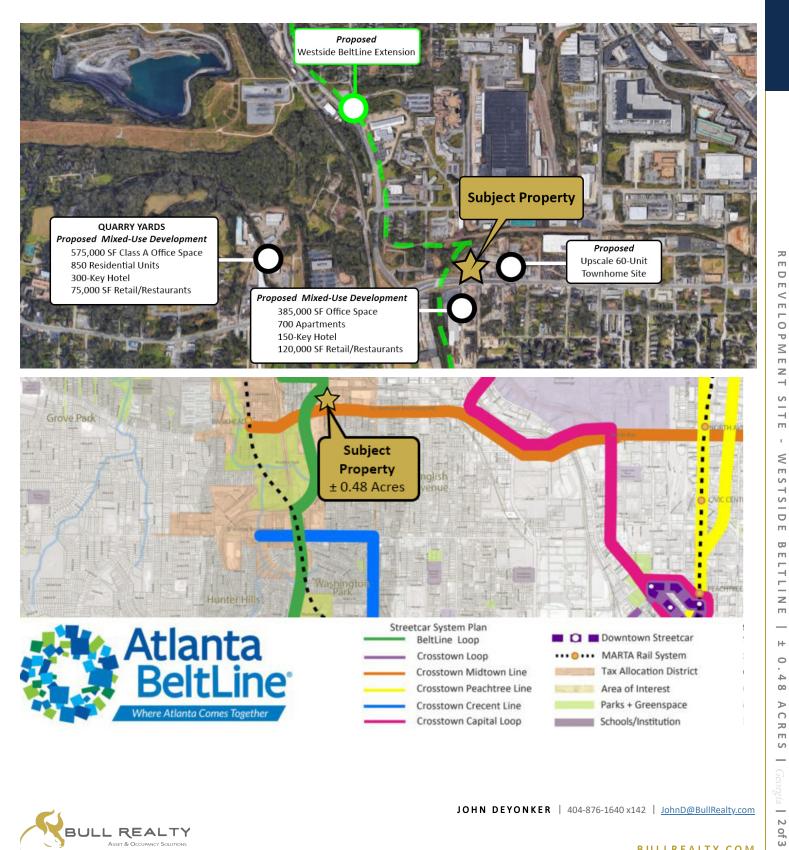

#### **PROPERTY HIGHLIGHTS**

- ± 0.48 acre corner site
- Offered for sale at \$799,000
- Situated on proposed Westside BeltLine
- Currently zoned I-2
- Situated in the BeltLine Overlay District and Upper Westside Livable Centers Initiative (LCI)
- Proposed for a transit stop for BeltLine rail and traffic light at Finley Ave
- Many new area developments proposed nearby
- All utilities available
- Parcel IDs: 1401130003062, 14011300030853 & 1401130030846

## LOCATION OVERVIEW

This property is located 3.4 miles northwest of Downtown Atlanta, on Hollowell Parkway, and near the new Quarry Yards development. It is situated near proposed mixed-use upcoming developments including: housing, hospitality, retail/restaurants and office.