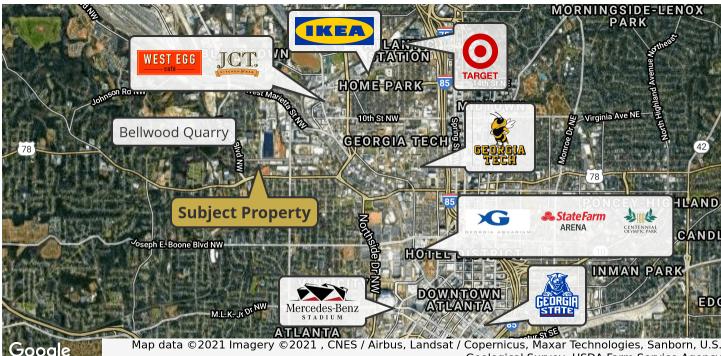

## **IN THE AREA**

Map data ©2021 Imagery ©2021 , CNES / Airbus, Landsat / Copernicus, Maxar Technologies, Sanborn, U.S. Geological Survey, USDA Farm Service Agency

JOHN DEYONKER | 404-876-1640 x142 | JohnD@BullRealty.com