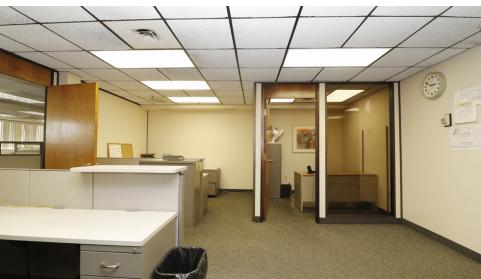

#### PROPERTY OVERVIEW

Office space with a variety of amenities, collaborative areas and private offices includes a separate office suite with outside entrance. Secure building with front receptionist. Natural light and great view. Plenty of parking. Loading dock access close to office space. Utilities included. Internet & phone system negotiable. Approximately 11,000 sq ft available - space can be divided.

#### PROPERTY HIGHLIGHTS

- Secured Building Key Fob Access for Employees / Receptionist for Visitors
- Conference Room
- 9 Private Offices
- Office Suite 2 Offices. Teller Area. Inside & Outside Entrance
- Cafeteria/Common Area with Full Kitchen
- First Aid Station
- 2 Handicapped Restrooms
- Separate Women's & Men's Restrooms
- Office Furniture negotiable
- Janitorial not included