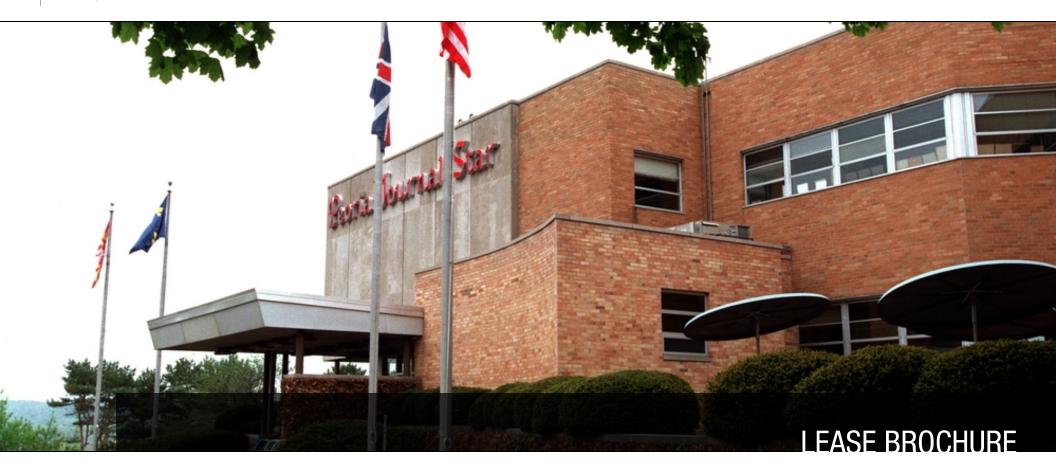

# **Peoria Journal Star**

PEORIA, IL

#### **OFFERING SUMMARY**

AVAILABLE SF: 11,000 SF

LEASE RATE: \$10.00 SF/yr (MG)

JOHN KEPPLE

0: 309.282.7373 C: 480.313.0788 john@kepplegroup.com

Agent

**LOT SIZE:** 182,175 SF

**BUILDING SIZE:** 11,000

#### PROPERTY OVERVIEW

Office space with a variety of amenities, collaborative areas and private offices includes a separate office suite with outside entrance. Secure building with front receptionist. Natural light and great view. Plenty of parking. Loading dock access close to office space. Utilities included. Internet & phone system negotiable. Approximately 11,000 sq ft available - space can be divided.