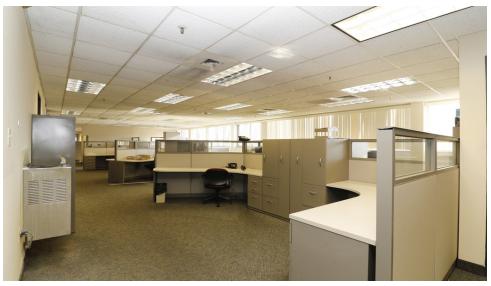

#### PROPERTY OVERVIEW

Office space with a variety of amenities, collaborative areas and private offices includes a separate office suite with outside entrance. Secure building with front receptionist. Natural light and great view. Plenty of parking. Loading dock access close to office space. Utilities included. Internet & phone system negotiable. Approximately 11,000 sq ft available - space can be divided.

#### PROPERTY HIGHLIGHTS

- Secured Building Key Fob Access for Employees / Receptionist for Visitors
- Conference Room
- 9 Private Offices
- Office Suite 2 Offices. Teller Area. Inside & Outside Entrance
- Cafeteria/Common Area with Full Kitchen
- First Aid Station
- 2 Handicapped Restrooms
- Separate Women's & Men's Restrooms
- Office Furniture negotiable
- Janitorial not included