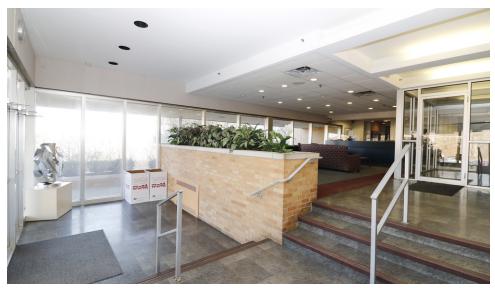

#### PROPERTY OVERVIEW

Office space with a variety of amenities, collaborative areas and private offices includes a separate office suite with outside entrance. Secure building with front receptionist. Natural light and great view. Plenty of parking. Loading dock access close to office space. Utilities included. Internet & phone system negotiable. Approximately 11,000 sq ft available - space can be divided.

#### PROPERTY HIGHLIGHTS

- Secured Building Key Fob Access for Employees / Receptionist for Visitors
- Conference Room
- 9 Private Offices
- Office Suite 2 Offices. Teller Area. Inside & Outside Entrance
- Cafeteria/Common Area with Full Kitchen
- First Aid Station
- 2 Handicapped Restrooms
- Separate Women's & Men's Restrooms
- Office Furniture negotiable
- Janitorial not included