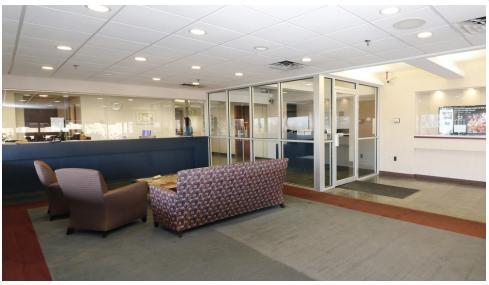

#### PROPERTY OVERVIEW

Office space with a variety of amenities, collaborative areas and private offices includes a separate office suite with outside entrance. Secure building with front receptionist. Natural light and great view. Plenty of parking. Loading dock access close to office space. Utilities included. Internet & phone system negotiable. Approximately 11,000 sq ft available - space can be divided.

#### PROPERTY HIGHLIGHTS

- Secured Building Key Fob Access for Employees / Receptionist for Visitors
- Conference Room
- 9 Private Offices
- Office Suite 2 Offices. Teller Area. Inside & Outside Entrance
- Cafeteria/Common Area with Full Kitchen
- First Aid Station
- 2 Handicapped Restrooms
- Separate Women's & Men's Restrooms
- Office Furniture negotiable
- Janitorial not included